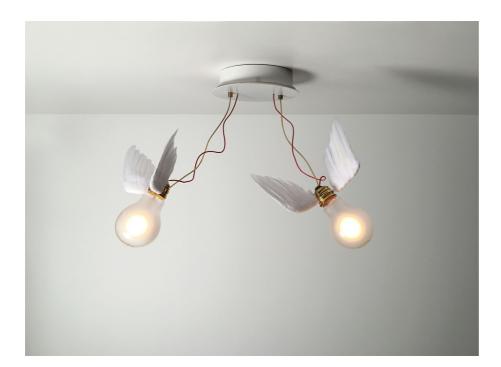

INKO MAUDE

Lucellino Doppio INGO MAURER 2018/2022

Lucellino Doppio is a new version of Lucellino for use as ceiling or wall lamp. Available only as LED version. Products in the "Essentials" category are usually available for immediate delivery.

## Light source

With illuminants LED Ambient 12 Volt AC, 2 x 5 Watt, 2000-2700 K, 760 lm, 15000 h, E27, EEC F (A-G). The illuminant is dimmable and is manufactured exclusively for Ingo Maurer GmbH, therefore only available at Ingo Maurer.

## Technical data

LED: For 220 - 240 V or 110 - 130 V, secondary output 12 volts AC. Built-in transformer in canopy. Not suited for rooms with high humidity.