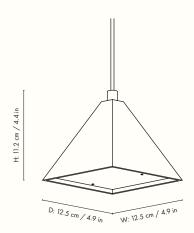

## Information

**Size**: H: 11.2 x W: 12.5 x D: 12.5 cm / H: 4.4 x W: 4.9 x D: 4.9 in

Material: Tumbled or blackened stainless steel

with a 4 metre fabric cord Care: Wipe with a damp cloth Voltage: 220-240V - 50Hz Light source: G9 max 3 watt LED Info: Light bulb not included Classifications: IP20, Class II  $\textbf{Certifications:} \ \mathsf{CE}, \ \mathsf{CB}, \ \mathsf{UKCA}, \ \mathsf{RoHs}.$ Only approved for EU/NO/CH/UK

## Measurements