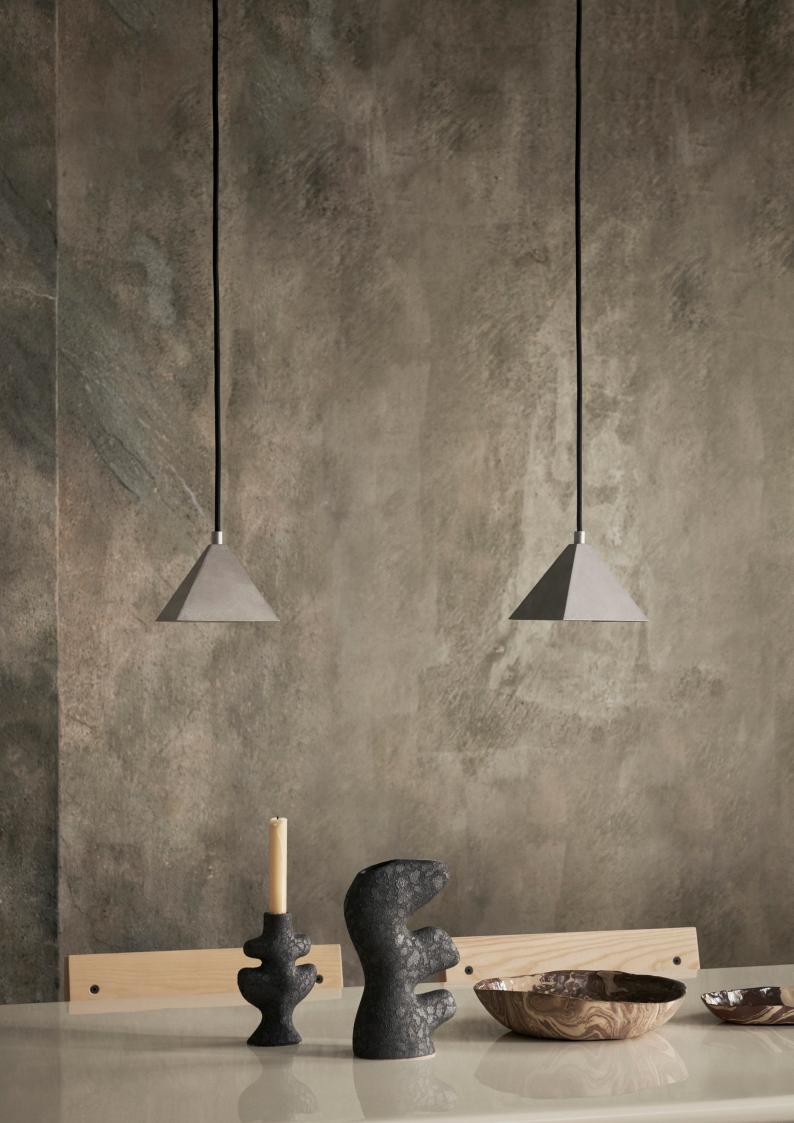

## Kare Pendant

The Kare Pendant is a versatile and functional piece, suited for every room in your home. Embracing the essence of Bauhaus design, its geometric shape is accentuated by the industrial allure of steel. Named after the Turkish word for 'square', this geometric pendant lamp can be used on its own or in multiples, and works just as well above the kitchen counter as it does over a bedside table.