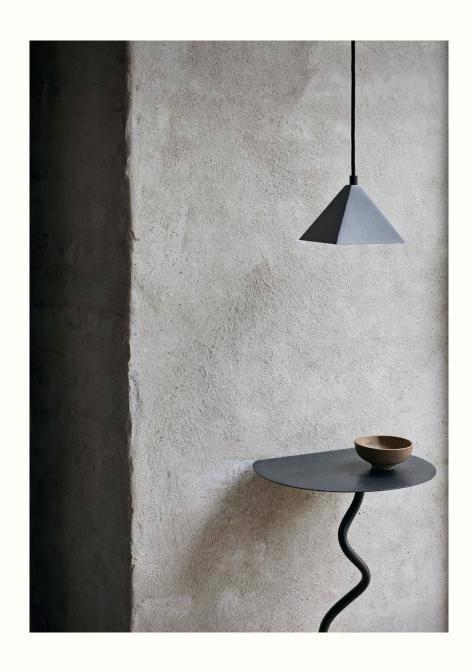

## Kare Pendant

The Kare Pendant is a versatile and functional piece, suited for every room in your home. Embracing the essence of Bauhaus design, its geometric shape is accentuated by the industrial allure of steel. Named after the Turkish word for 'square', this geometric pendant lamp can be used on its own or in multiples, and works just as well above the kitchen counter as it does over a bedside table.