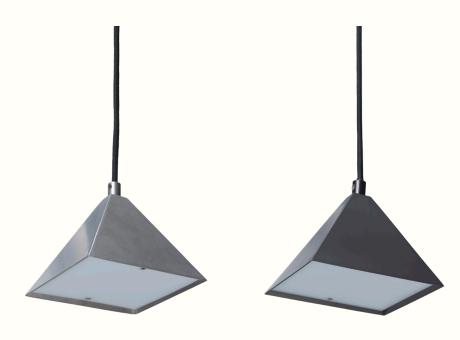

## Kare Pendant

The Kare Pendant is a versatile and functional piece, suited for every room in your home. Embracing the essence of Bauhaus design, its geometric shape is accentuated by the industrial allure of steel. Named after the Turkish word for 'square', this geometric pendant lamp can be used on its own or in multiples, and works just as well above the kitchen counter as it does over a bedside table.

1104268115 Tumbled Stainless steel

1104268116 Blackened Stainless steel