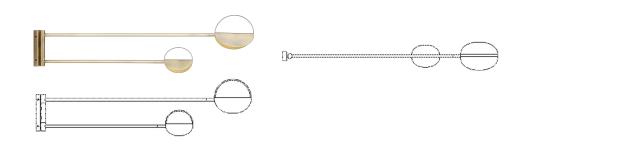

### 20-120-02

Leaves Wall Lamp

Width

92 cm

Height

24.30 cm

Cord

2.50 m Black Textile cord

## 20-120-03

Leaves Floor Lamp

Width

90 cm

Height

135 cm

Cord

3 m Black Textile cord

20-120-01

Leaves Pendant

Width

125 cm

Height 40.80 cm

Cord

3 m Black Textile cord

LED