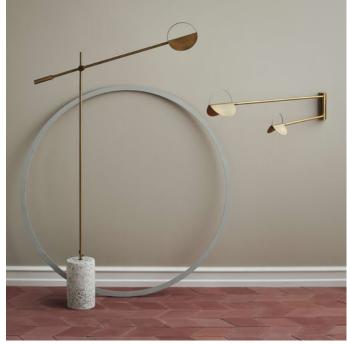

## Leaves series

Designed by Kateryna Sokolova, Ukraine

The Leaves wall lamp creates a natural, warm light in your interior. The lampshades' geometric shapes resemble fine petals and are inspired by small moving sculptures, called mobiles, by American artist Alexander Calder. The design gives Leaves an elegant, yet playful expression. The wall lamp is perfect for hanging above your sofa, or maybe for complementing a stylish office?

## 20-120-03

Leaves Floor Lamp

Width

90 cm

Height

135 cm

Cord

3 m Black Textile cord

20-120-01

Leaves Pendant

Width

125 cm

Height 40.80 cm

Cord

3 m Black Textile cord

LED