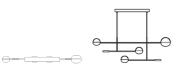

# Leaves Wall Lamp

### 20-120-02

Leaves Wall Lamp

Width

92 cm

Height

24.30 cm

Cord

2.50 m Black Textile cord