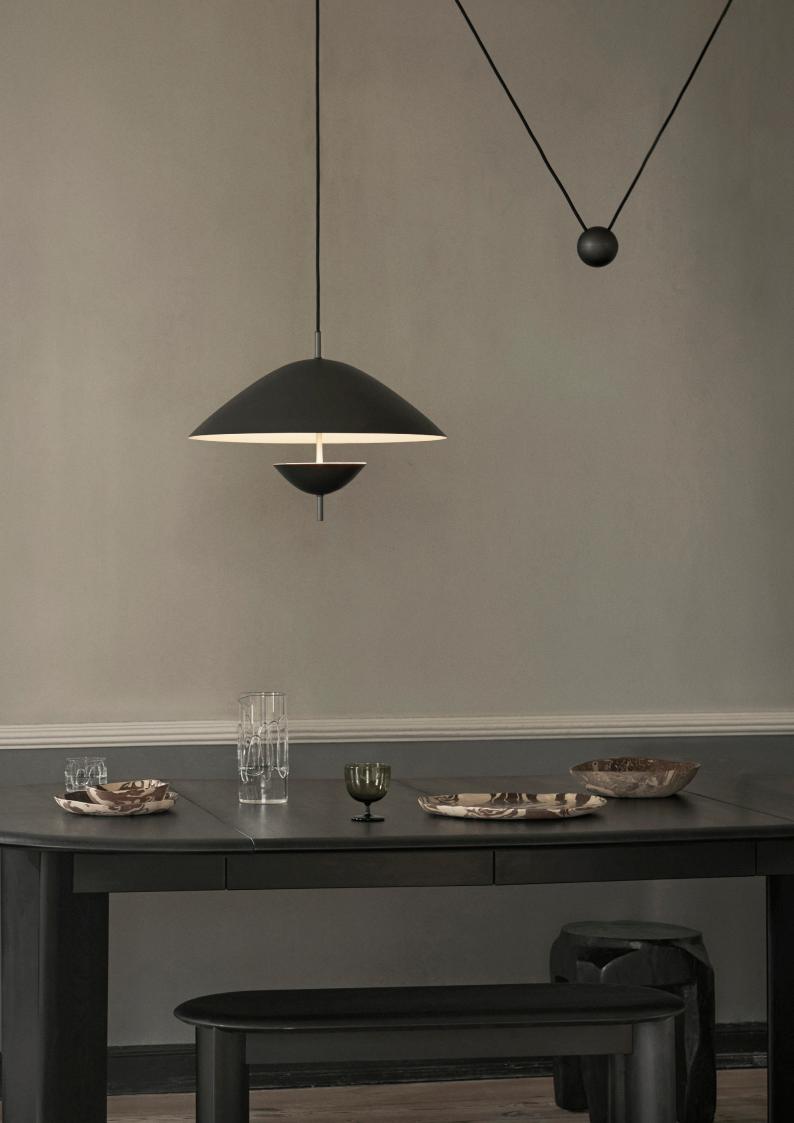

## **Lod Pendant**

Referencing the Danish word for 'weight', the Lod Pendant gracefully captures a playful yet elegant design. With a striking graphic silhouette, the height of the lampshade can be easily adjusted using the counterweight or the shade's perpendicular rod. Bathing your space in a gentle and luminous glow, the pendant illuminates with a soft radiance, while its reflective surfaces contribute to a soothing atmosphere. The Lod Pendant is completed by a matching ceiling bracket and canopy and is accompanied by a textile cable that enhances its visual allure and adds to its overall graphic charm.

## Information

**Size:**  $\emptyset$ : 50 x H: 34.6 cm /  $\emptyset$ : 19.7 x H: 13.6 in Material: Cashmere powder coated iron or black wet painted iron. White diffuser. G9 socket.  $\overset{\cdot}{\text{5}}$  metre fabric cord in a matching colour Care: Wipe with a damp cloth Voltage: 220-240V - 50Hz Light source: 3 x G9 max 7W LED. Bulb not included Info: Registered design Certifications: CE, CB, UKCA, RoHs. Only approved for EU/NO/CH/UK. Separate version for US Classification: IP20, Class II Country of origin: China Net weight: 4 kg