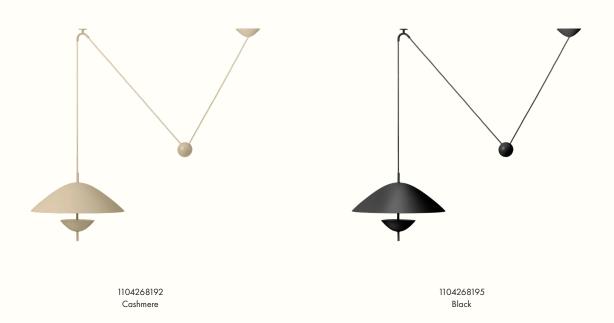

## Information

**Size:**  $\emptyset$ : 50 x H: 34.6 cm /  $\emptyset$ : 19.7 x H: 13.6 in Material: Cashmere powder coated iron or black wet painted iron. White diffuser. G9 socket.  $\overset{\cdot}{\text{5}}$  metre fabric cord in a matching colour Care: Wipe with a damp cloth Voltage: 220-240V - 50Hz Light source: 3 x G9 max 7W LED. Bulb not included Info: Registered design Certifications: CE, CB, UKCA, RoHs. Only approved for EU/NO/CH/UK. Separate version for US Classification: IP20, Class II Country of origin: China Net weight: 4 kg