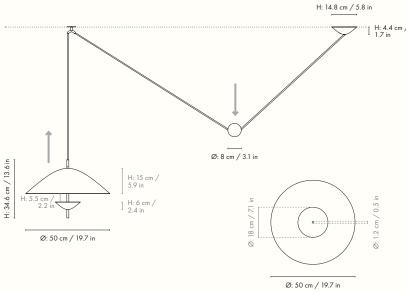

## **Lod Pendant**

Referencing the Danish word for 'weight', the Lod Pendant gracefully captures a playful yet elegant design. With a striking graphic silhouette, the height of the lampshade can be easily adjusted using the counterweight or the shade's perpendicular rod. Bathing your space in a gentle and luminous glow, the pendant illuminates with a soft radiance, while its reflective surfaces contribute to a soothing atmosphere. The Lod Pendant is completed by a matching ceiling bracket and canopy and is accompanied by a textile cable that enhances its visual allure and adds to its overall graphic charm.

## Information

**Size:**  $\emptyset$ : 50 x H: 34.6 cm /  $\emptyset$ : 19.7 x H: 13.6 in Material: Cashmere powder coated iron or black wet painted iron. White diffuser. G9 socket.  $\overset{\cdot}{\text{5}}$  metre fabric cord in a matching colour Care: Wipe with a damp cloth Voltage: 220-240V - 50Hz Light source: 3 x G9 max 7W LED. Bulb not included Info: Registered design Certifications: CE, CB, UKCA, RoHs. Only approved for EU/NO/CH/UK. Separate version for US Classification: IP20, Class II Country of origin: China Net weight: 4 kg

## Measurements