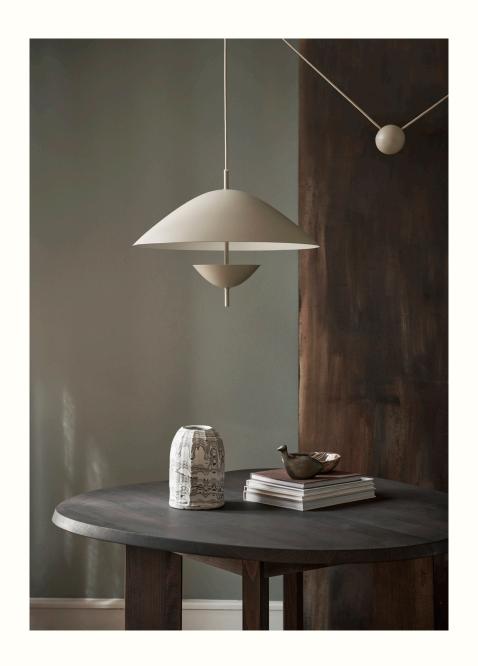

## **Lod Pendant**

Referencing the Danish word for 'weight', the Lod Pendant gracefully captures a playful yet elegant design. With a striking graphic silhouette, the height of the lampshade can be easily adjusted using the counterweight or the shade's perpendicular rod. Bathing your space in a gentle and luminous glow, the pendant illuminates with a soft radiance, while its reflective surfaces contribute to a soothing atmosphere. The Lod Pendant is completed by a matching ceiling bracket and canopy and is accompanied by a textile cable that enhances its visual allure and adds to its overall graphic charm.

## Information

**Size:**  $\emptyset$ : 50 x H: 34.6 cm /  $\emptyset$ : 19.7 x H: 13.6 in Material: Cashmere powder coated iron or black wet painted iron. White diffuser. G9 socket.  $\overset{\cdot}{\text{5}}$  metre fabric cord in a matching colour Care: Wipe with a damp cloth Voltage: 220-240V - 50Hz Light source: 3 x G9 max 7W LED. Bulb not included Info: Registered design Certifications: CE, CB, UKCA, RoHs. Only approved for EU/NO/CH/UK. Separate version for US Classification: IP20, Class II Country of origin: China Net weight: 4 kg