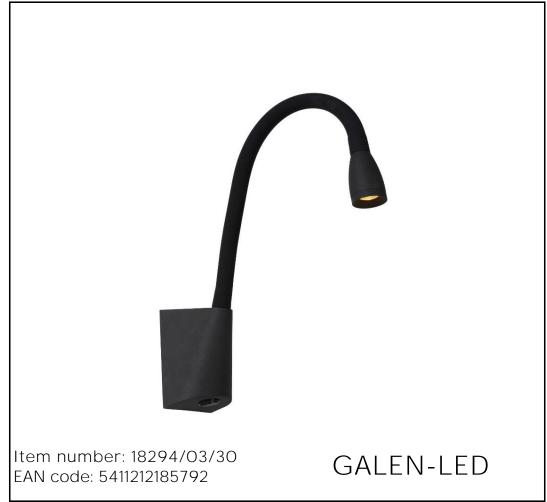

## General

Dimensions LxWxH: 10cm x 35cm x 24cm

Main material: Aluminum Ceiling rose material: Metal

Color: Black Style: Modern Shape: Other Weight: 0,40kg Warranty: 3 Years

## Specifications

Dimmable: No

Light direction: Downlight

Adjustable in height: Adjustable In Height

(After Installation)

Directional: With Flexible Reading Arm

Cable: No Cable On Product Sensor: Without Sensor

Control: On/Off Switch - On The Product Power supply: Adapter/Power Grid

IP-Class: 20 Electric Class: 1

Number of light sources: 1 Lamp socket: Integrated LED

Wattage: 1 x 3W

Power requirements: 220-240V~50Hz

Lumen: 1 x 215Lm

Colour temperature: 3000K Beam angle (if directional): 90° Expected lifetime: 15000h