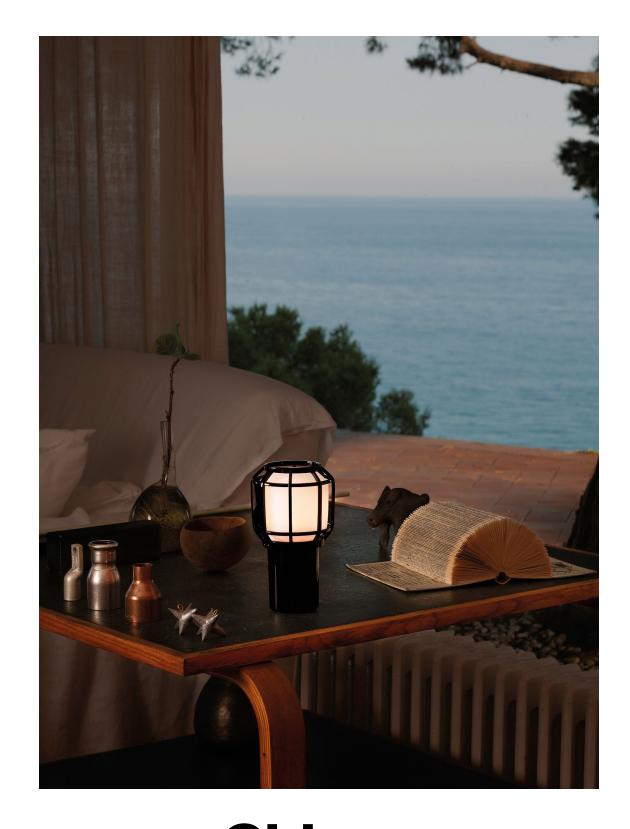

Download 2D Download 3D

**Download** Photometric data

info@marset.com

With a design that combines elements of a high-quality garage light and a camp lantern, the Chispa is lightweight and eminently useful, with three different light levels for different settings and moods.