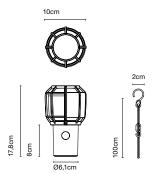

## Power adapter not included

Use a power adapter with the following specifications. Input: 5V DC 1.5 A

Coloured polycarbonate base and structure, with white opal polyethylene diffuser. A metal semi-hoop for hanging the lamp is housed in the base which is partially coated with black rubber to protect, as well as the charging area. Micro-USB-C type charging cable. Waterproof switch protected by a black rubber. Included are a hanging accessory composed by a black cord, a hook and a metal piece that allows to hang the Chispa lamp in different heights.