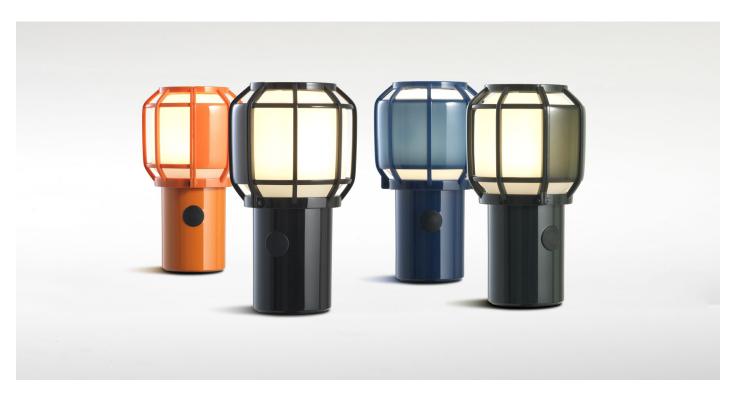

Black (RAL 9004)

Blue (RAL DESIGN 230 20 20)

Green (RAL 6009)

Orange (RAL 2010)

dimmer\*

\* Dimmer con 3 posiciones

**Download** Assembling Instructions

**Download** Energy label

Download 2D Download 3D

**Download** Photometric data

info@marset.com

With a design that combines elements of a high-quality garage light and a camp lantern, the Chispa is lightweight and eminently useful, with three different light levels for different settings and moods.