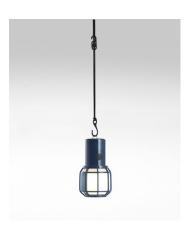

## Power adapter not included

Use a power adapter with the following specifications. Input: 5V DC 1.5 A

Coloured polycarbonate base and structure, with white opal polyethylene diffuser. A metal semi-hoop for hanging the lamp is housed in the base which is partially coated with black rubber to protect, as well as the charging area. Micro-USB-C type charging cable. Waterproof switch protected by a black rubber. Included are a hanging accessory composed by a black cord, a hook and a metal piece that allows to hang the Chispa lamp in different heights.