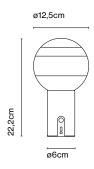

# Dipping Portable

Light source: LED SMD 1A 3,5W 2700K CRI90 216Im Luminaire:

in 5 Vdc 1,5A 123lm

#### Structure

Brushed Brass