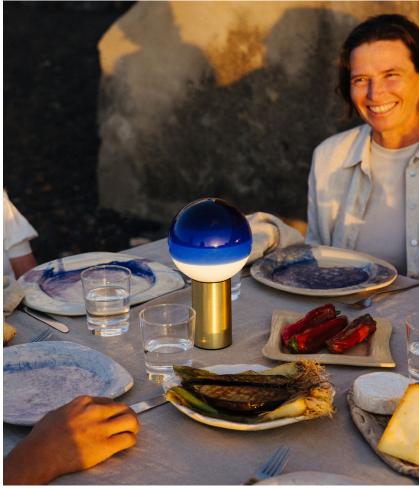

# Shade

White
Blue

BlueGreen

Ambar
Pink

# Range

The new portable Dipping Light relies on a battery. It has a switch at the base and features a dimmer to set the light output at one of three intensities. Small but important changes to make it completely mobile.