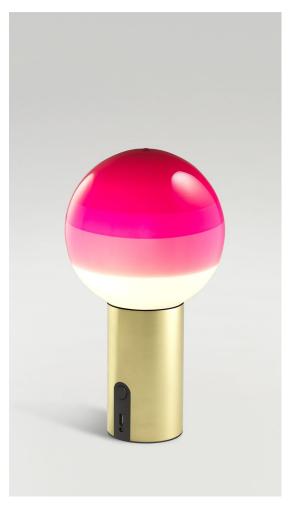

# Shade

White
Blue

BlueGreen

Ambar
Pink

## Battery:

5 hours in peak power10 hours in half power20 hours in a quarter power

Battery charging time: 10h.

Watch video info@marset.com www.marset.com Hand-blown glass lamp in glossy white with different layers of paint. Battery is located inside a cylindrical metal body.