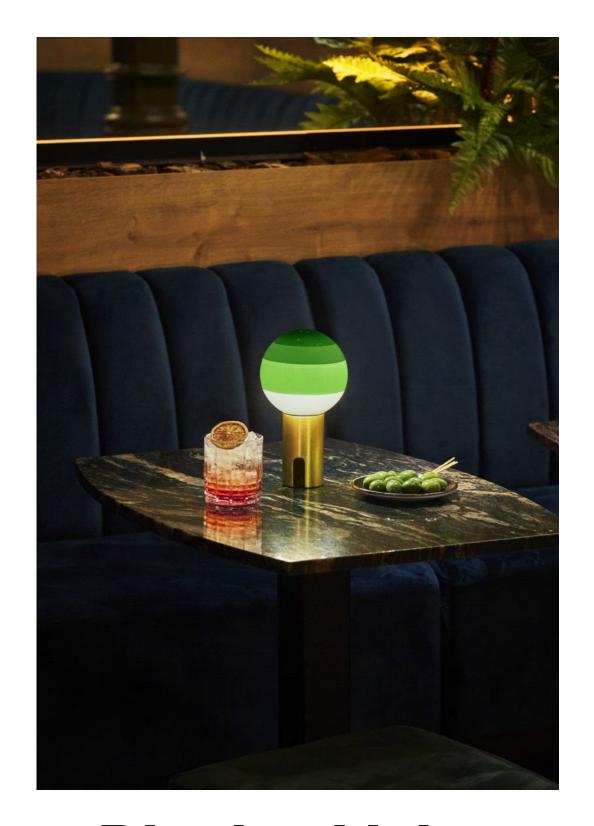

## Battery:

5 hours in peak power10 hours in half power20 hours in a quarter power

Battery charging time: 10h.

Watch video info@marset.com www.marset.com Hand-blown glass lamp in glossy white with different layers of paint. Battery is located inside a cylindrical metal body.

# Range

The new portable Dipping Light relies on a battery. It has a switch at the base and features a dimmer to set the light output at one of three intensities. Small but important changes to make it completely mobile.