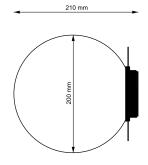

#### **Technical Information**

(Ø) 200mm Body:

Cord: PVC, Textile covered, 300cm - on/off Switch

Socket: E27 - Replaceable bulb, not included (Max 10W LED)

Classification: Class II

IP44 - Direct Mount on Kaiser box / IP20 - With Cable & Swtich