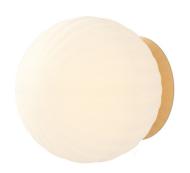

## **Description**

The lamp shade is produced from 2-3mm thick mouth blown glass, with a matte surface and finished with a solid brass disc. The lamp comes with a mount that can be directly mounted on Kaiser wall boxes.

#### SKU 111801

Bright Modeco - Wall & Ceiling - Crema