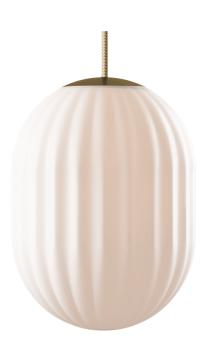

## Lighting / Furniture / Accessories

TEXT Modeco - We believe by combining the values

from both modernism and art deco in the 21th century we could create something functional without compromising the genuine human need

for decoration.

YEAR OF INTRODUCTION 2019

TYPE Pendant

**DESCRIPTION** The lamp body is produced from 3-4mm thick

> mouth blown glass, with a matte surface. The bottom is sealed with a brass cover. The cord is

covered with a weaved textile.

**ENVIRONMENT** IP20 / Indoor

**DIMENSIONS** Body: Ø200mm x H260mm

> Textile, 300mm Cord:

Socket: E27 - Replaceable bulb, not included

230V, 50Hz, Max 25W, E27, Class II.

MATERIAL Glass & Brass