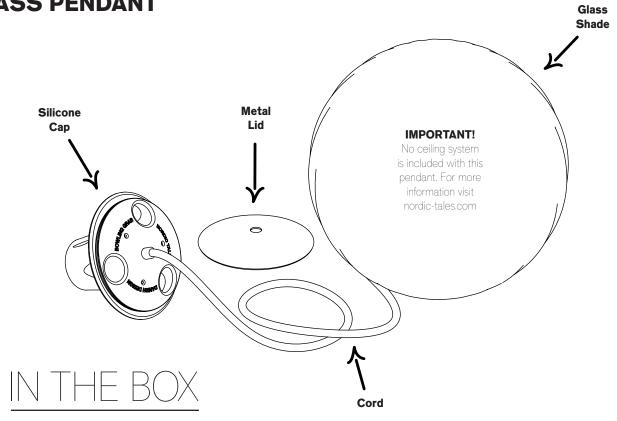

## BRIGHT MODECO GLASS PENDANT

technical information or contact customerservice@nordic-tales.com