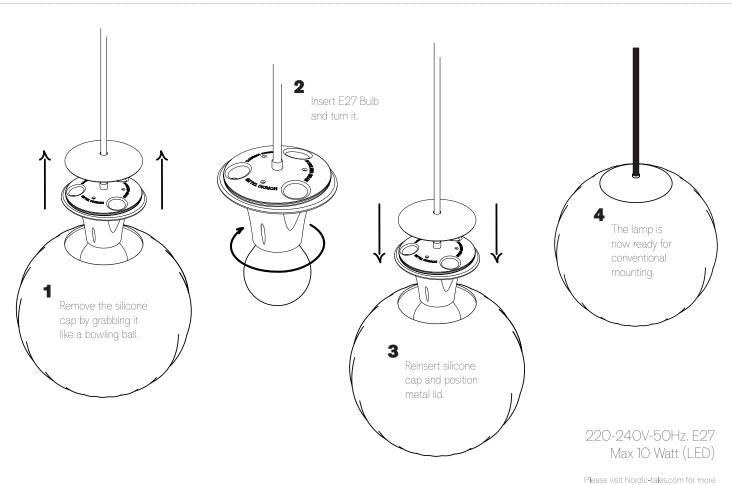

## **IMPORTANT!**

It is crucial to turn off the power to the circuit prior to commencing any installation work. In certain nations, installation work related to electricity may solely be performed by an authorized electrical contractor. For guidance, reach out to your local electricity authority.