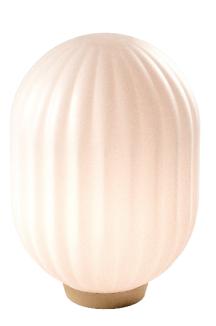

for decoration.

YEAR OF INTRODUCTION 2020

TYPE Table Lamp

DESCRIPTION The lamp body is produced from 3-4mm thick

mouth blown glass, with a matte surface. The bottom is sealed with a brass cover. The cord is

covered with a weaved textile.

ENVIRONMENT IP20 / Indoor

DIMENSIONS Body: Ø200mm x 280mm

Cord: Black Textile, 300mm, On/Off Switch Socket: E27 - Replaceable bulb, not included

230V, 50Hz, Max 25W, E27, Class II.

MATERIAL Glass & Brass - Black Cord

CLEANING INSTRUCTIONS Wipe clean with dry or slightly moist cloth.

SKU 110905 - Bright Modeco Table

| DATE:           |  |
|-----------------|--|
| NIAN 45         |  |
| NAME            |  |
| CLIENT:         |  |
| PROJECT NAME:   |  |
| SKU / QUANTITY: |  |
|                 |  |