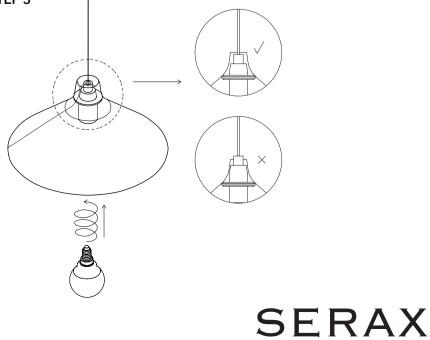

# Mounting Instruction Seppe Van Heusden - Seam

# **Safety Precautions**

Please study the instruction manual and below information carefully before installing or using this product. Please keep this user manual for further reference.

- 1. The luminaires may only be installed by authorized and qualified technicians according the valid regulations for electrical installation.
- 2. Maintenance of the luminaires is limited to their surfaces. During maintenance no moisture can come into contact with any areas of the terminal connections or volta control parts.
- 3. The electrical supply must be switched off at the outset, preferably by means of a switch in the distribution box, before any installation, maintenance or repair work is undertaken.
- 4. Exterior light must not be installed during rain.
- 5. Take account of the minimal separation distance from other objects and the room required around the fitting.
- 6. If in any doubt, consult a professional, taking local installation requirements into account. Some countries stipulate that lighting may be installed only by registered installers.
- 7. Clamping screws in electrical connections must be adequately tightened. This is particularly the case with 12V low voltage conductors.
- 8. When replacing a halogen lamp, wait for it to cool, for a minimum of 5 minutes.
- 9. Clean with a clean, dry cloth or brush, use no solvents or abrasives. Avoid dampness on all electrical components.
- 10. Take account of all available technical information.
- 11. Take note of the symbols when connecting wires:
  - N = Neutral
  - L = Live
  - 🖶 = Earth
- 12. If the external flexible cable or cord of this luminaire is damaged, it shall be exclusively replaced by the manufacturer or his service agent or a similar qualified person in order to avoid a hazard.
- 13. Meaning of symbols: