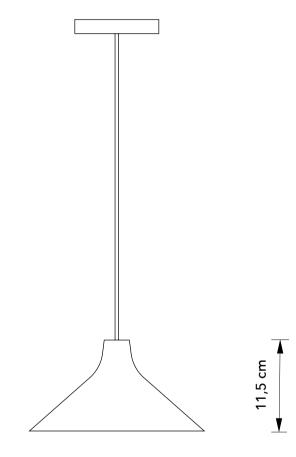

## B7221605

Luminary specs TYPE Pendant Lamp MATERIAL Steel - Porcelain COLOUR White DIMENSIONS L20 x W20 H11,5 cm L7 7/8 x W7 7/8 H4 1/2 inch DIMMING FUNCTION No CABLE LENGTH 3 m