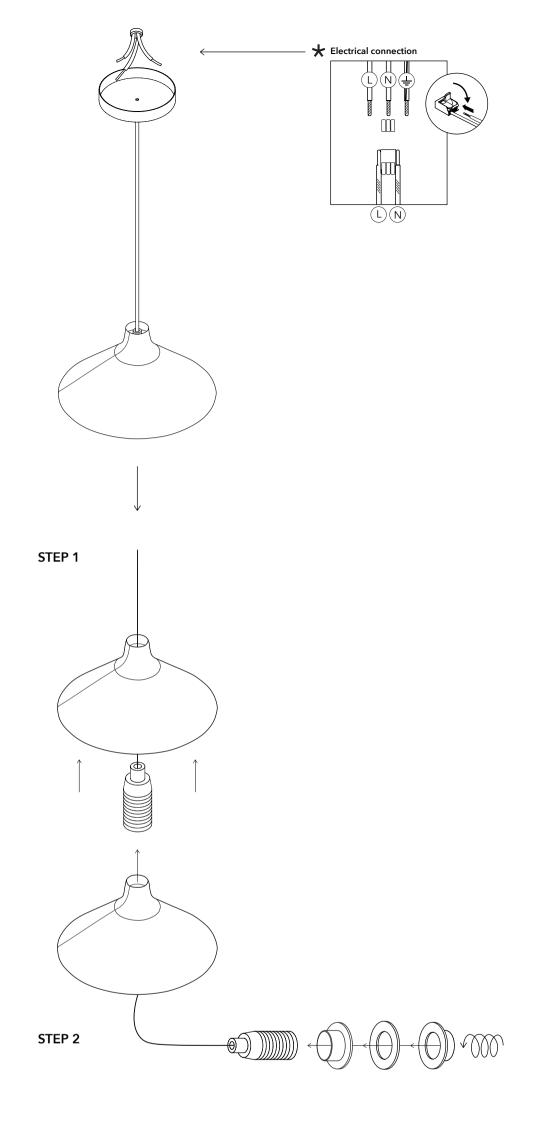

# Mounting Instruction Seppe Van Heusden - Seam

# **Safety Precautions**

Please study the instruction manual and below information carefully before installing or using this product. Please keep this user manual for further reference.

- 1. The luminaires may only be installed by authorized and qualified technicians according the valid regulations for electrical installation.
- 2. Maintenance of the luminaires is limited to their surfaces. During maintenance no moisture can come into contact with any areas of the terminal connections or volta control parts.
- 3. The electrical supply must be switched off at the outset, preferably by means of a switch in the distribution box, before any installation, maintenance or repair work is undertaken.
- 4. Exterior light must not be installed during rain.
- 5. Take account of the minimal separation distance from other objects and the room required around the fitting.
- 6. If in any doubt, consult a professional, taking local installation requirements into account. Some countries stipulate that lighting may be installed only by registered installers.
- 7. Clamping screws in electrical connections must be adequately tightened. This is particularly the case with 12V low voltage conductors.
- 8. When replacing a halogen lamp, wait for it to cool, for a minimum of 5 minutes.
- 9. Clean with a clean, dry cloth or brush, use no solvents or abrasives. Avoid dampness on all electrical components.
- 10. Take account of all available technical information.
- 11. Take note of the symbols when connecting wires:
  - N = Neutral
  - L = Live
  - 🖶 = Earth
- 12. If the external flexible cable or cord of this luminaire is damaged, it shall be exclusively replaced by the manufacturer or his service agent or a similar qualified person in order to avoid a hazard.
- 13. Meaning of symbols: