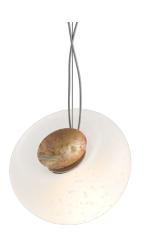

# About the Design

Nautico is an abstract interpretation of the vast creatures of the sea and like all living entities, every single lamp is unique. From the stained brass with its vivid colors, to the bubble inhibited glass.

#### Description

The lamp shade is produced from 2-3mm thick mouth blown glass, with a matte surface and finished with a solid brass disc. The lamp comes with a wire suspension system and a ceiling mount.