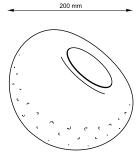

# **Technical Information**

| Body:           | (Ø) 230mm (H) 155mm                                    |
|-----------------|--------------------------------------------------------|
| Cord:           | PVC, Textile covered, 500cm + 500cm wire               |
| Socket:         | G9 - Replaceable bulb included - 2600K, 1.5W, 220-240V |
| Classification: | Class II                                               |
| Class:          | IP20                                                   |
| Voltage:        | 230V, 50Hz                                             |