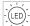

### Nautilus Mini

LED 2700 K 2 × 6 W / 950 lm 220–240 V CRI 90 MacAdam 3–Step

### Photometric data

LED 3000 K 2 × 6 W / 1030 lm 220-240 V CRI 90 MacAdam 3-Step