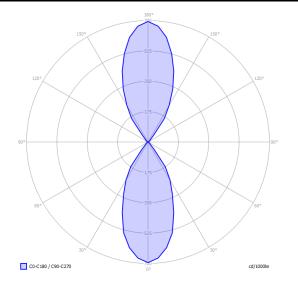

### Nautilus Mini

LED 2700 K 2 × 6 W / 950 lm 220–240 V CRI 90 MacAdam 3–Step

### Photometric data

LED 3000 K 2 × 6 W / 1030 lm 220-240 V CRI 90 MacAdam 3-Step