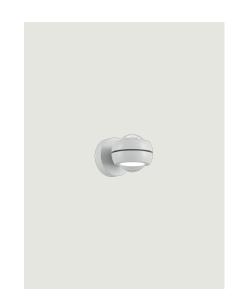

### Model Nautilus Mini

Strong design and leading-edge technology come together in this family of lamps characterised by a convex lens that projects the LED light wherever its needed or most preferred, for a truly efficient and personalised result. Versatile and dynamic, either on the wall or ceiling in a variety of versions and finishes, Nautilus lamps satisfy a full range of lighting needs, whether functional or purely decorative, in both residential and professional contexts.

| Nautilus Mini                  |                                            | Light source                                                                | Structure                               | Code 2700 K | Code 3000 K |
|--------------------------------|--------------------------------------------|-----------------------------------------------------------------------------|-----------------------------------------|-------------|-------------|
| 11.9 cm<br>4.68°               | Ø 8.1 cm<br>Ø 3.16"<br>Ø 3.5 cm<br>Ø 3.34" | LED<br>2700 K                                                               | Matte White – 9010                      | 16552 1027  | 16552 1030  |
|                                |                                            | 2 × 6 W / 950 lm<br>220–240 V<br>CRI 90<br>MacAdam 3–Step                   | Matte Black – 9005                      | 16552 2027  | 16552 2030  |
|                                |                                            |                                                                             | Matte Champagne                         | 16552 4527  | 16552 4530  |
|                                |                                            | or                                                                          |                                         |             |             |
|                                |                                            | LED<br>3000 K<br>2 × 6 W / 1030 lm<br>220–240 V<br>CRI 90<br>MacAdam 3–Step |                                         |             |             |
|                                |                                            | LED included                                                                |                                         |             |             |
| Net weight: 0.75 kg Parcels: 1 |                                            |                                                                             | C€ IP20 Energy Saving ⊕ Dim Triac ⊕ III |             |             |