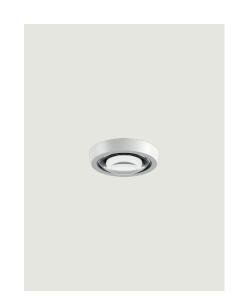

### Model Nautilus Spot

Strong design and leading-edge technology come together in this family of lamps characterised by a convex lens that projects the LED light wherever its needed or most preferred, for a truly efficient and personalised result. Versatile and dynamic, either on the *wall* or *ceiling* in a variety of versions and finishes, *Nautilus* lamps satisfy a full range of lighting needs, whether functional or purely decorative, in both residential and professional contexts.

| Nautilus Spot                  | Light source                                                            | Structure: Metal    | Code 2700 K                             | Code 3000 K |  |
|--------------------------------|-------------------------------------------------------------------------|---------------------|-----------------------------------------|-------------|--|
| 213.4 cm<br>Ø 5.27"            | LED<br>2700 K                                                           | Matte White – 9010  | 16560 1027                              | 16560 1030  |  |
|                                | 10 W / 945 lm<br>220–240 V<br>CRI 90<br>MacAdam 3–Step                  | Matte Black – 9005  | 16560 2027                              | 16560 2030  |  |
|                                |                                                                         | Chrome              | 16560 4027                              | 16560 4030  |  |
|                                | or                                                                      | Matte Champagne     | 16560 4527                              | 16560 4530  |  |
|                                | LED<br>3000 K<br>10 W / 950 lm<br>220–240 V<br>CRI 90<br>MacAdam 3–Step |                     |                                         |             |  |
|                                | LED included                                                            |                     |                                         |             |  |
| Net weight: 0.56 kg Parcels: 1 |                                                                         | CE IP20 Energy Savi | (€ IP20 Energy Saving (♣) Dim Triac (♣) |             |  |