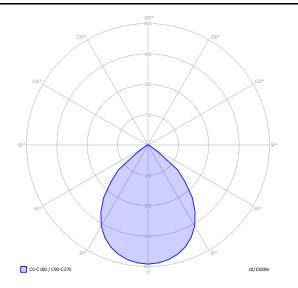

#### Nautilus Spot

LED 2700 K 10 W / 945 Im 220–240 V CRI 90 MacAdam 3–Step

#### Photometric data

LED 3000 K 10 W / 950 lm 220–240 V CRI 90 MacAdam 3–Step