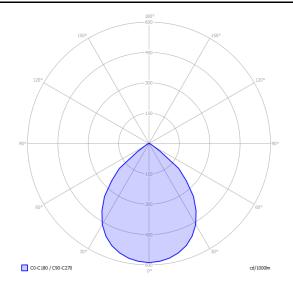

#### Nautilus Spot

LED 2700 K 10 W / 945 Im 220–240 V CRI 90 MacAdam 3–Step

#### Photometric data

LED 3000 K 10 W / 950 lm 220–240 V CRI 90 MacAdam 3–Step