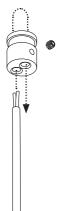

# 1. Placement and mounting

Decide where the canopy and three ceiling mounts is to be hung.

Dismount the canopy cover. Place the canopy bracket on the ceiling.

Make marks through the bracket.

**x**3

 Drill four holes for the canopy bracket and one hole for each of the ceiling mounts.

Put in plugs and mount canopy bracket and ceiling mounts.

íR)