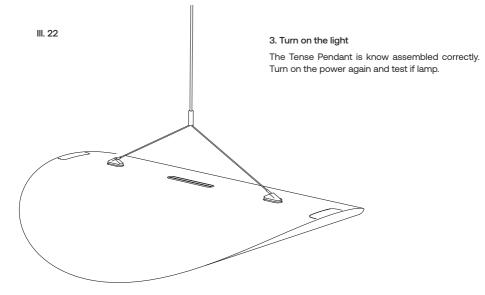

# Pendant Assembly

| Guide for assembly of Tense Pendant | 16 |
|-------------------------------------|----|
| 1. Insert light source              | 17 |
| 2. Click on magnets                 | 17 |
| 3. Turn on the light                | 18 |