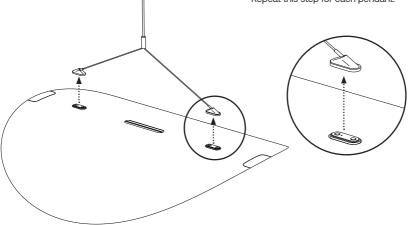

### 2. Click on magnets

Continue to hold the shade by the light source while clicking the two cables to the light source. Please note that the magnets inside the plugs will repel the light-bar if not installed in the correct direction.

Repeat this step for each pendant.