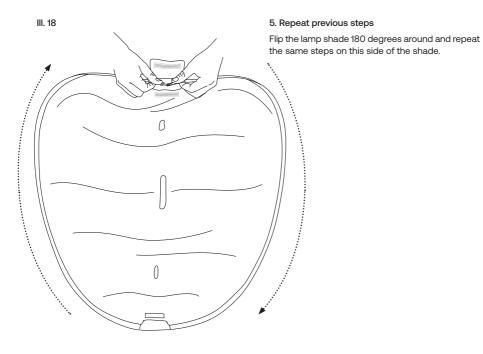

screw.





## 3. Mount canopy cover

Mount the canopy cover on the canopy bracket with the earth wire.

Insert the screw through the washer and earth wire ring and into the thread in the bracket.







### III. 12

### 7. Connect and fit everything inside the canopy

Connect cable from connector box to the outlet. Spread out the drivers and connector box inside the canopy cover.





# Shade Assembly

Guide for the assembly of Tense Shade



Shade Assembly Guide for assembly of Tense shade.

A - 3 pcs. Tense shade

Attention: New Works does not take responsibility for unsafe assembly.

Attention: The shade material Tyvek is strong but be careful when assembling ad it can be ripped apart is edges or sharp corners.

III. 14

1. Unfold the shade on a flat surface.



#### Page 13 of 19





III. 19

## 6. End of shade assembly

The Tense shade is know assembled correctly.



# Pendant Assembly

Guide for the assembly of Tense Pendant





### 1. Insert light source

Slide the light source into the shade and grab it through the hole in middle. Make sure it is centered inside the shade.



III. 21

### 2. Click on magnets

Continue to hold the shade by the light source while clicking the two cables to the light source. Please note that the magnets inside the plugs will repel the light-bar if not installed in the correct direction.

Repeat this step for each pendant.





# NEW WORKS.

info@newworks.dk +45 72 30 99 99 Frederiksgade 1, Ground Floor, 1265 Copenhagen, Denmark www.newworks.dk @newworksdk