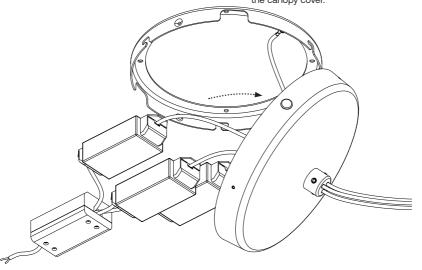

### 7. Connect and fit everything inside the canopy

Connect cable from connector box to the outlet. Spread out the drivers and connector box inside the canopy cover.