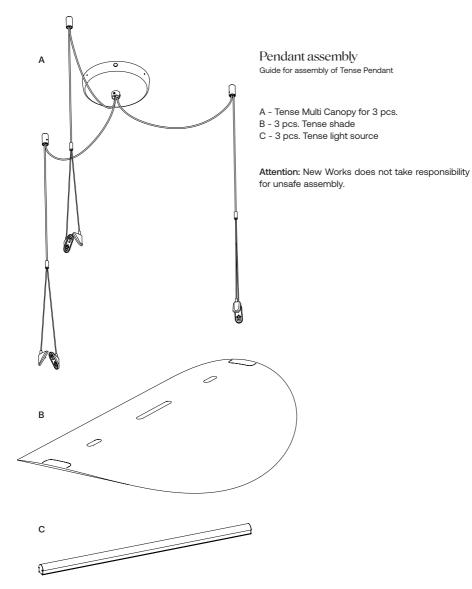

# Pendant Assembly

| Guide for assembly of Tense Pendant | 16 |
|-------------------------------------|----|
| 1. Insert light source              | 17 |
| 2. Click on magnets                 | 17 |
| 3. Turn on the light                | 18 |

# Safety Precautions

The lamp is only intended for indoor use, consult a professionally qualified electrician if any doubt. Follow the guidance:

The Multi Canopy can fit 3 pcs. of Tense Pendants regardless of the diameter of the pendants.

## A - Canopy B - 3 pcs. Ceiling Mounts

Attention: Make sure to use correct screws. New Works does not take responsibility for unsafe assembly.

III. 1

Ð