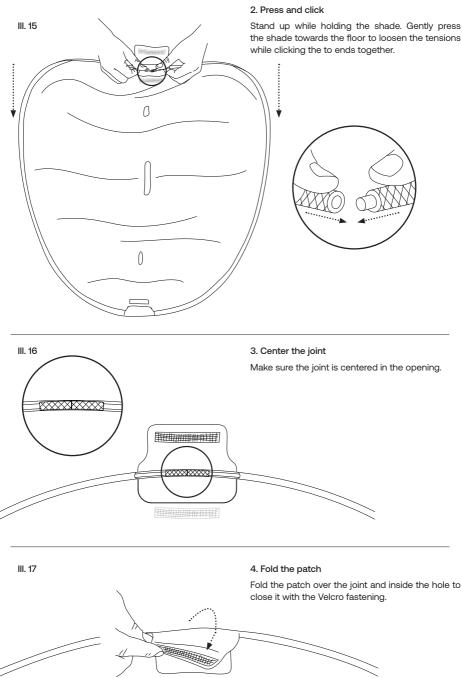

#### 2. Insert cables into ceiling mount

Insert the Tense Pendant cable in the ceiling mount insert and pull it through the first hole and put it down the second one. Pull it in the wished length and insert the pinion screw.

Repeat this step three times.

Attention: Don't apply to much force when pulling the cable and ensure that the cable is not damaged.

Don't over tighten the pinion screw.

## 3. Mount canopy cover

Mount the canopy cover on the canopy bracket with the earth wire.

Insert the screw through the washer and earth wire ring and into the thread in the bracket.