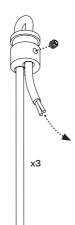

## A - Canopy B - 3 pcs. Ceiling Mounts

Attention: Make sure to use correct screws. New Works does not take responsibility for unsafe assembly.

III. 1

Ð

# 1. Placement and mounting

Decide where the canopy and three ceiling mounts is to be hung.

Dismount the canopy cover. Place the canopy bracket on the ceiling.

Make marks through the bracket.

**x**3

 Drill four holes for the canopy bracket and one hole for each of the ceiling mounts.