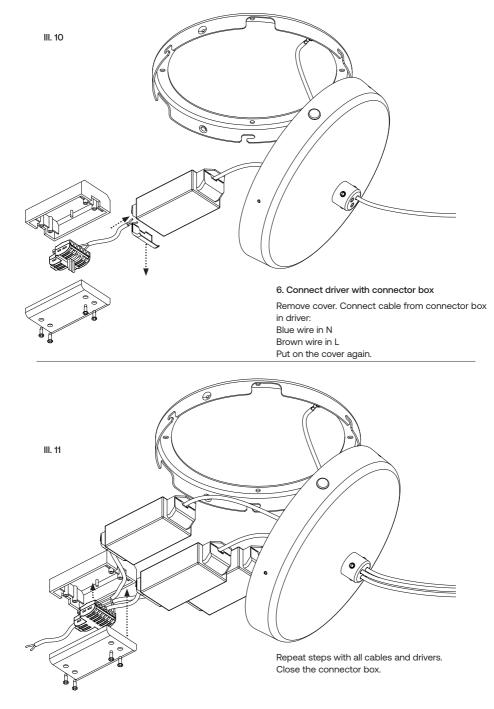

### 7. Connect and fit everything inside the canopy

Connect cable from connector box to the outlet. Spread out the drivers and connector box inside the canopy cover.