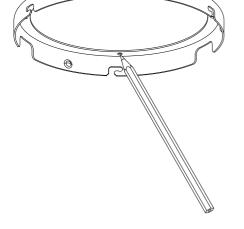

## 3. Mount canopy cover

Mount the canopy cover on the canopy bracket with the earth wire.

Insert the screw through the washer and earth wire ring and into the thread in the bracket.