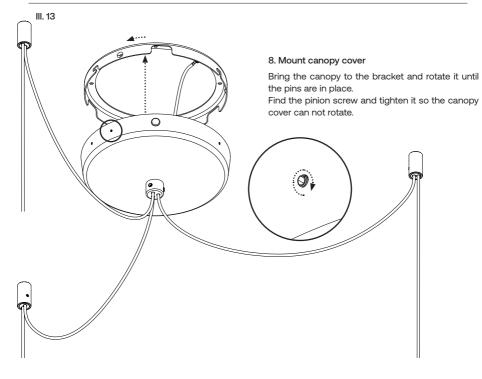

## 3. Mount canopy cover

Mount the canopy cover on the canopy bracket with the earth wire.

Insert the screw through the washer and earth wire ring and into the thread in the bracket.