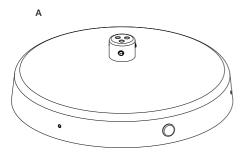

## A - Canopy B - 3 pcs. Ceiling Mounts

Attention: Make sure to use correct screws. New Works does not take responsibility for unsafe assembly.

III. 1

Ð

# 1. Placement and mounting

Decide where the canopy and three ceiling mounts is to be hung.

Dismount the canopy cover. Place the canopy bracket on the ceiling.

Make marks through the bracket.

**x**3

 Drill four holes for the canopy bracket and one hole for each of the ceiling mounts.

Put in plugs and mount canopy bracket and ceiling mounts.

íR)