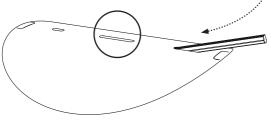

### 1. Insert light source

Slide the light source into the shade and grab it through the hole in middle. Make sure it is centered inside the shade.

III. 21