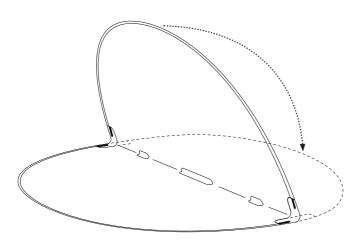

over tighten the pinion screw.





## 3. Mount canopy cover

Mount the canopy cover on the canopy bracket with the earth wire.

Insert the screw through the washer and earth wire ring and into the thread in the bracket.







### III. 12

### 7. Connect and fit everything inside the canopy

Connect cable from connector box to the outlet. Spread out the drivers and connector box inside the canopy cover.





# Shade Assembly

Guide for the assembly of Tense Shade



Shade Assembly Guide for assembly of Tense shade.

A - 3 pcs. Tense shade

Attention: New Works does not take responsibility for unsafe assembly.

Attention: The shade material Tyvek is strong but be careful when assembling ad it can be ripped apart is edges or sharp corners.

III. 14

1. Unfold the shade on a flat surface.



#### Page 13 of 19





III. 19

## 6. End of shade assembly

The Tense shade is know assembled correctly.



# Pendant Assembly

Guide for the assembly of Tense Pendant





### 1. Insert light source

Slide the light source into the shade and grab it through the hole in middle. Make sure it is centered inside the shade.



III. 21

### 2. Click on magnets

Continue to hold the shade by the light source while clicking the two cables to the light source. Please note that the magnets inside the plugs will repel the light-bar if not installed in the correct direction.

Repeat this step for each pendant.





# NEW WORKS.

info@newworks.dk +45 72 30 99 99 Frederiksgade 1, Ground Floor, 1265 Copenhagen, Denmark www.newworks.dk @newworksdk