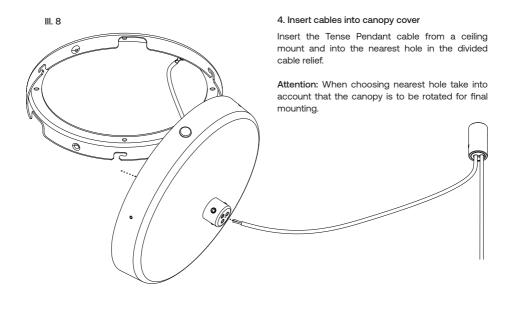

## 3. Mount canopy cover

Mount the canopy cover on the canopy bracket with the earth wire.

Insert the screw through the washer and earth wire ring and into the thread in the bracket.