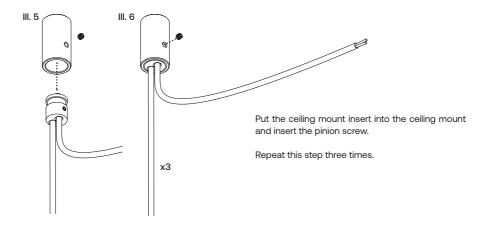

#### 2. Insert cables into ceiling mount

Insert the Tense Pendant cable in the ceiling mount insert and pull it through the first hole and put it down the second one. Pull it in the wished length and insert the pinion screw.

Repeat this step three times.

Attention: Don't apply to much force when pulling the cable and ensure that the cable is not damaged.

Don't over tighten the pinion screw.