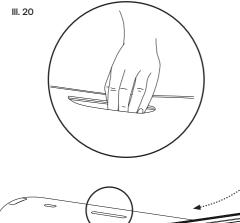

wire ring and into the thread in the bracket.







### III. 12

### 7. Connect and fit everything inside the canopy

Connect cable from connector box to the outlet. Spread out the drivers and connector box inside the canopy cover.





# Shade Assembly

Guide for the assembly of Tense Shade



Shade Assembly Guide for assembly of Tense shade.

A - 3 pcs. Tense shade

Attention: New Works does not take responsibility for unsafe assembly.

Attention: The shade material Tyvek is strong but be careful when assembling ad it can be ripped apart is edges or sharp corners.

III. 14

1. Unfold the shade on a flat surface.



#### Page 13 of 19





III. 19

## 6. End of shade assembly

The Tense shade is know assembled correctly.



# Pendant Assembly

Guide for the assembly of Tense Pendant





### 1. Insert light source

Slide the light source into the shade and grab it through the hole in middle. Make sure it is centered inside the shade.



III. 21

### 2. Click on magnets

Continue to hold the shade by the light source while clicking the two cables to the light source. Please note that the magnets inside the plugs will repel the light-bar if not installed in the correct direction.

Repeat this step for each pendant.





# NEW WORKS.

info@newworks.dk +45 72 30 99 99 Frederiksgade 1, Ground Floor, 1265 Copenhagen, Denmark www.newworks.dk @newworksdk