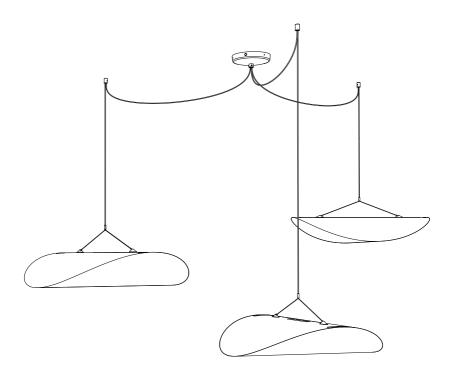

# Tense Multi Canopy for 3 pcs.

Panter & Tourron

Thank you for choosing the Tense Multi Canopy for 3 pcs. designed by Panter & Tourron. We hope you will enjoy it as much as we enjoyed making it. Please follow this guide to ensure correct assembly, installation and care of your New Works product.

# Safety Precautions

The lamp is only intended for indoor use, consult a professionally qualified electrician if any doubt. Follow the guidance:

The Multi Canopy can fit 3 pcs. of Tense Pendants regardless of the diameter of the pendants.