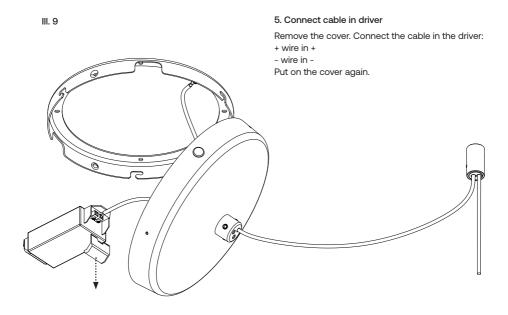

## 3. Mount canopy cover

Mount the canopy cover on the canopy bracket with the earth wire.

Insert the screw through the washer and earth wire ring and into the thread in the bracket.

### 7. Connect and fit everything inside the canopy

Connect cable from connector box to the outlet. Spread out the drivers and connector box inside the canopy cover.