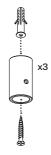

## A - Canopy B - 3 pcs. Ceiling Mounts

Attention: Make sure to use correct screws. New Works does not take responsibility for unsafe assembly.

III. 1

Ð

# 1. Placement and mounting

Decide where the canopy and three ceiling mounts is to be hung.

Dismount the canopy cover. Place the canopy bracket on the ceiling.

Make marks through the bracket.

**x**3

 Drill four holes for the canopy bracket and one hole for each of the ceiling mounts.