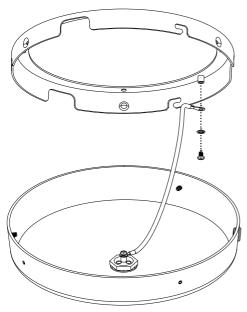

## 3. Mount canopy cover

Mount the canopy cover on the canopy bracket with the earth wire.

Insert the screw through the washer and earth wire ring and into the thread in the bracket.