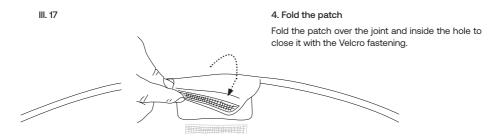

### Diffuser Assembly

Guide for assembly of Tense shade.

A - 5 pcs. Tense shade

Attention: New Works does not take responsibility for unsafe assembly.

Attention: The shade material Tyvek is strong but be careful when assembling ad it can be ripped apart is edges or sharp corners.

III. 14

1. Unfold the shade on a flat surface.