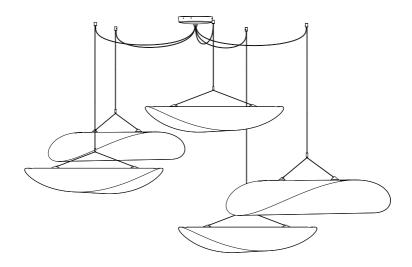

### Safety Precautions

The lamp is only intended for indoor use, consult a professionally qualified electrician if any doubt. Follow the guidance:

The Multi Canopy can fit 5 pcs. of Tense Pendants regardless of the diameter of the pendants.

### Product assembly

Guide for the installation of Tense Multi Canopy for 5 pcs.

A - Canopy

B - 5 pcs. Ceiling Mounts

Attention: Make sure to use correct screws. New Works does not take responsibility for unsafe assembly.