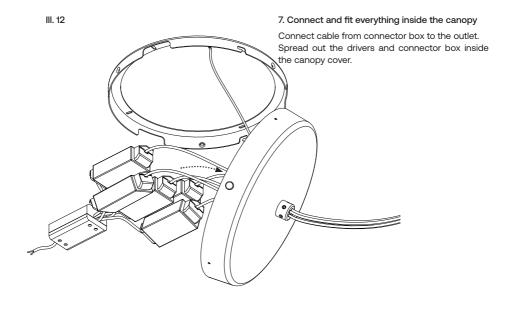

# 5. Connect cable in driver Remove the cover. Connect the cable in the driver: + wire in + - wire in Put on the cover again.

Repeat steps with all cables and drivers. Close the connector box.