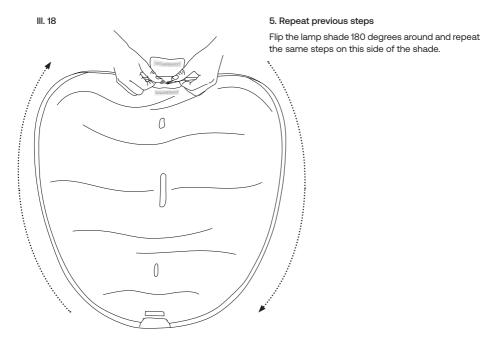

ount canopy cover

Mount the canopy cover on the canopy bracket with the earth wire.

Insert the screw through the washer and earth wire ring and into the thread in the bracket.



# 5. Connect cable in driver Remove the cover. Connect the cable in the driver: + wire in + - wire in Put on the cover again.





Repeat steps with all cables and drivers. Close the connector box.



### III. 13



## Shade Assembly

Guide for the assembly of Tense Shade



### Diffuser Assembly

Guide for assembly of Tense shade.

A - 5 pcs. Tense shade

Attention: New Works does not take responsibility for unsafe assembly.

Attention: The shade material Tyvek is strong but be careful when assembling ad it can be ripped apart is edges or sharp corners.

III. 14

1. Unfold the shade on a flat surface.











### III. 19

### 6. End of shade assembly

The Tense shade is know assembled correctly.



## Pendant Assembly

Guide for the assembly of Tense Pendant





## Continue to hold the shade by the light source. Please note that the magnets inside the plugs will repel the light-bar if not installed in the correct direction. Repeat this step for each pendant.



## **NEW WORKS.**

info@newworks.dk +45 72 30 99 99 Frederiksgade 1, Ground Floor, 1265 Copenhagen, Denmark www.newworks.dk @newworksdk