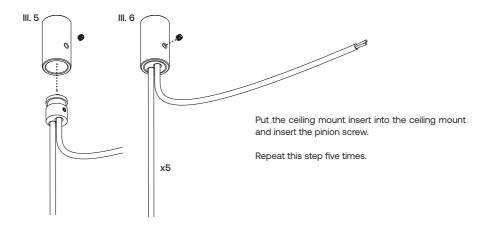

Drill four holes for the canopy bracket and one hole for each of the ceiling mounts.

Put in plugs and mount canopy bracket and ceiling mounts.

III. 4

х5

Insert the Tense Pendant cable in the ceiling mount insert and pull it through the first hole and put it down the second one. Pull it in the wished length and insert the pinion screw.

Repeat this step five times.

Attention: Don't apply to much force when pulling the cable and ensure that the cable is not damaged.

Don't over tighten the pinion screw.