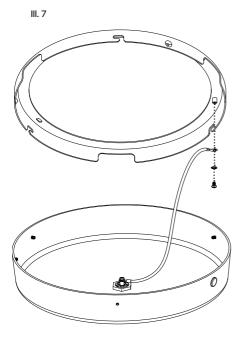

### 3. Mount canopy cover

Mount the canopy cover on the canopy bracket with the earth wire.

Insert the screw through the washer and earth wire ring and into the thread in the bracket.