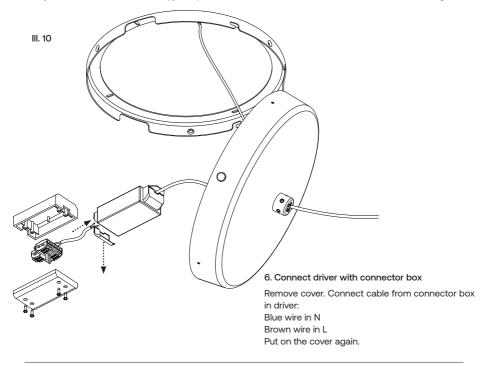

# 5. Connect cable in driver Remove the cover. Connect the cable in the driver: + wire in + - wire in Put on the cover again.

Repeat steps with all cables and drivers. Close the connector box.