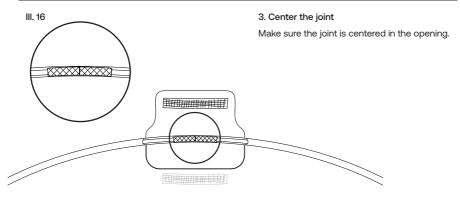

### Diffuser Assembly

Guide for assembly of Tense shade.

A - 5 pcs. Tense shade

Attention: New Works does not take responsibility for unsafe assembly.

Attention: The shade material Tyvek is strong but be careful when assembling ad it can be ripped apart is edges or sharp corners.

III. 14

1. Unfold the shade on a flat surface.