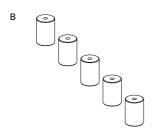

### Product assembly

Guide for the installation of Tense Multi Canopy for 5 pcs.

A - Canopy

B - 5 pcs. Ceiling Mounts

Attention: Make sure to use correct screws. New Works does not take responsibility for unsafe assembly.

### 1. Placement and mounting

Decide where the canopy and five ceiling mounts is to be hung.

Dismount the canopy cover.
Place the canopy bracket on the ceiling.

Make marks through the bracket.

III. 2

III. 3