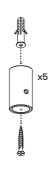

Drill four holes for the canopy bracket and one hole for each of the ceiling mounts.

Put in plugs and mount canopy bracket and ceiling mounts.

III. 4

х5

Insert the Tense Pendant cable in the ceiling mount insert and pull it through the first hole and put it down the second one. Pull it in the wished length and insert the pinion screw.

Repeat this step five times.

Attention: Don't apply to much force when pulling the cable and ensure that the cable is not damaged.

Don't over tighten the pinion screw.