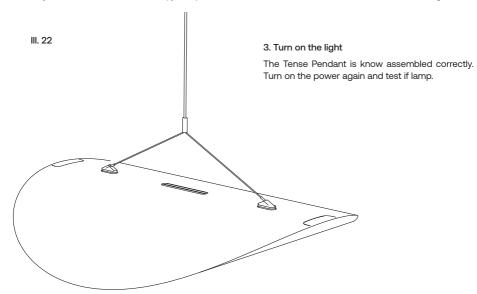

the connector box.



### III. 13



## Shade Assembly

Guide for the assembly of Tense Shade



### Diffuser Assembly

Guide for assembly of Tense shade.

A - 5 pcs. Tense shade

Attention: New Works does not take responsibility for unsafe assembly.

Attention: The shade material Tyvek is strong but be careful when assembling ad it can be ripped apart is edges or sharp corners.

III. 14

1. Unfold the shade on a flat surface.











### III. 19

### 6. End of shade assembly

The Tense shade is know assembled correctly.



## Pendant Assembly

Guide for the assembly of Tense Pendant





## Continue to hold the shade by the light source. Please note that the magnets inside the plugs will repel the light-bar if not installed in the correct direction. Repeat this step for each pendant.



## **NEW WORKS.**

info@newworks.dk +45 72 30 99 99 Frederiksgade 1, Ground Floor, 1265 Copenhagen, Denmark www.newworks.dk @newworksdk