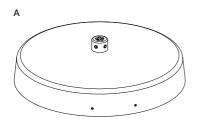

### Product assembly

Guide for the installation of Tense Multi Canopy for 5 pcs.

A - Canopy

B - 5 pcs. Ceiling Mounts

Attention: Make sure to use correct screws. New Works does not take responsibility for unsafe assembly.

### 1. Placement and mounting

Decide where the canopy and five ceiling mounts is to be hung.

Dismount the canopy cover.
Place the canopy bracket on the ceiling.

Make marks through the bracket.

III. 2

III. 3