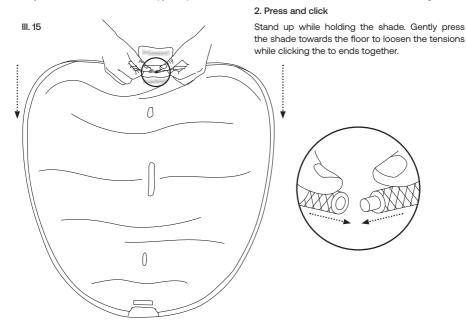

# 3. Mount canopy cover

Mount the canopy cover on the canopy bracket with the earth wire.

Insert the screw through the washer and earth wire ring and into the thread in the bracket.



# 5. Connect cable in driver Remove the cover. Connect the cable in the driver: + wire in + - wire in Put on the cover again.





Repeat steps with all cables and drivers. Close the connector box.



### III. 13



## Shade Assembly

Guide for the assembly of Tense Shade



### Diffuser Assembly

Guide for assembly of Tense shade.

A - 5 pcs. Tense shade

Attention: New Works does not take responsibility for unsafe assembly.

Attention: The shade material Tyvek is strong but be careful when assembling ad it can be ripped apart is edges or sharp corners.

III. 14

1. Unfold the shade on a flat surface.











### III. 19

### 6. End of shade assembly

The Tense shade is know assembled correctly.



## Pendant Assembly

Guide for the assembly of Tense Pendant





## Continue to hold the shade by the light source. Please note that the magnets inside the plugs will repel the light-bar if not installed in the correct direction. Repeat this step for each pendant.



## **NEW WORKS.**

info@newworks.dk +45 72 30 99 99 Frederiksgade 1, Ground Floor, 1265 Copenhagen, Denmark www.newworks.dk @newworksdk