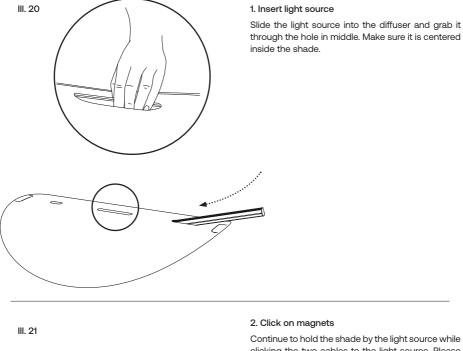

## Continue to hold the shade by the light source. Please note that the magnets inside the plugs will repel the light-bar if not installed in the correct direction. Repeat this step for each pendant.