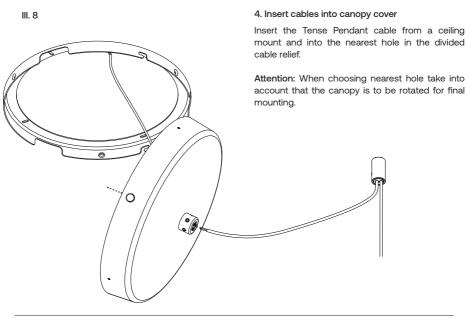

### 3. Mount canopy cover

Mount the canopy cover on the canopy bracket with the earth wire.

Insert the screw through the washer and earth wire ring and into the thread in the bracket.