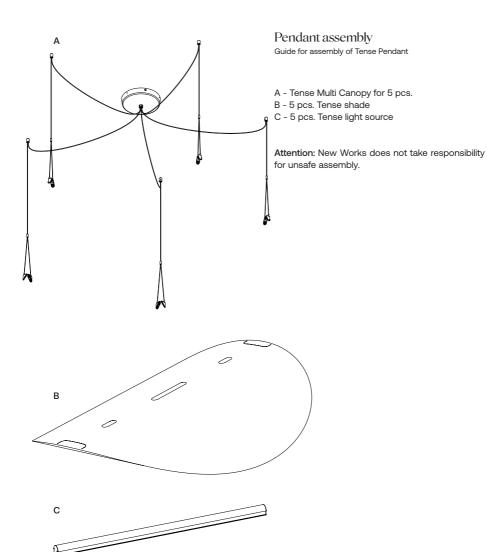

## Pendant Assembly

Guide for the assembly of Tense Pendant

### Installation of Canopy

| Guide for the installation of Tense Multi Canopy for 5 pcs. | 5  |
|-------------------------------------------------------------|----|
| 1. Placement and mounting                                   | 5  |
| 2. Insert cables into ceiling mount                         | 6  |
| 3. Mount canopy cover                                       | 7  |
| 4. Insert cables into canopy cover                          | 8  |
| 5. Connect cable in driver                                  |    |
| 6. Connect driver with connector box                        | 9  |
| 7. Connect and fit everything inside the canopy             | 10 |
| 8. Mount canopy cover                                       | 10 |
| Shade Assembly                                              |    |
| Guide for the assembly of Tense Shade                       | 12 |
| 1. Unfold the shade on a flat surface                       | 12 |
| 2. Press and click                                          | 13 |
| 3. Center the joint                                         | 13 |
| 4. Fold the patch                                           | 13 |
| 5. Repeat previous steps                                    | 14 |
| 6. End of shade assembly                                    | 14 |
| Pendant Assembly                                            |    |
| Guide for assembly of Tense Pendant                         | 16 |
| 1. Insert light source                                      |    |
| 2. Click on magnets                                         | 17 |
| 3. Turn on the light                                        | 18 |
|                                                             |    |