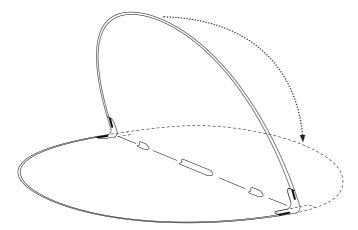

### 3. Mount canopy cover

Mount the canopy cover on the canopy bracket with the earth wire.

Insert the screw through the washer and earth wire ring and into the thread in the bracket.



# 5. Connect cable in driver Remove the cover. Connect the cable in the driver: + wire in + - wire in Put on the cover again.





Repeat steps with all cables and drivers. Close the connector box.



### III. 13



## Shade Assembly

Guide for the assembly of Tense Shade



### Diffuser Assembly

Guide for assembly of Tense shade.

A - 5 pcs. Tense shade

Attention: New Works does not take responsibility for unsafe assembly.

Attention: The shade material Tyvek is strong but be careful when assembling ad it can be ripped apart is edges or sharp corners.

III. 14

1. Unfold the shade on a flat surface.











### III. 19

### 6. End of shade assembly

The Tense shade is know assembled correctly.



## Pendant Assembly

Guide for the assembly of Tense Pendant





## Continue to hold the shade by the light source. Please note that the magnets inside the plugs will repel the light-bar if not installed in the correct direction. Repeat this step for each pendant.



## **NEW WORKS.**

info@newworks.dk +45 72 30 99 99 Frederiksgade 1, Ground Floor, 1265 Copenhagen, Denmark www.newworks.dk @newworksdk