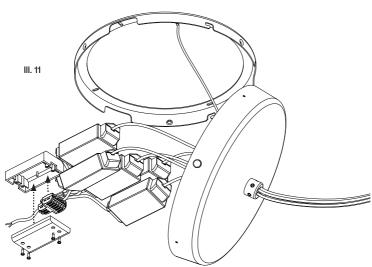

# 5. Connect cable in driver Remove the cover. Connect the cable in the driver: + wire in + - wire in Put on the cover again.

Repeat steps with all cables and drivers. Close the connector box.