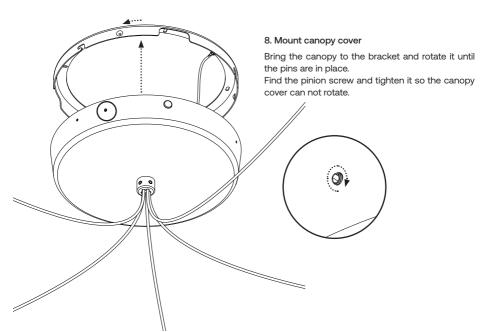

### 3. Mount canopy cover

Mount the canopy cover on the canopy bracket with the earth wire.

Insert the screw through the washer and earth wire ring and into the thread in the bracket.