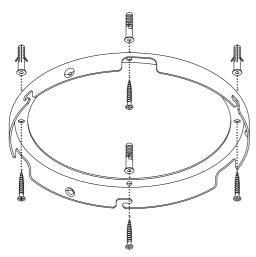

### 1. Placement and mounting

Decide where the canopy and five ceiling mounts is to be hung.

Dismount the canopy cover.
Place the canopy bracket on the ceiling.

Make marks through the bracket.

III. 2

III. 3

Drill four holes for the canopy bracket and one hole for each of the ceiling mounts.

Put in plugs and mount canopy bracket and ceiling mounts.

III. 4

х5

Insert the Tense Pendant cable in the ceiling mount insert and pull it through the first hole and put it down the second one. Pull it in the wished length and insert the pinion screw.