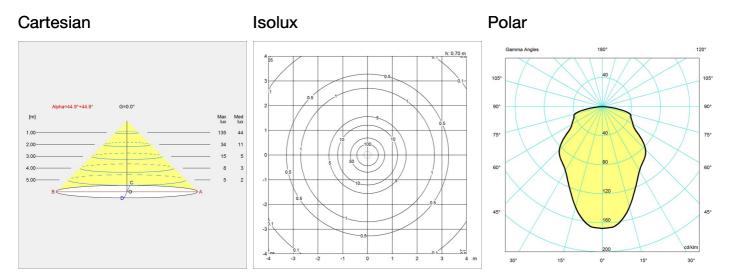

Canopy: Aluminium.

### Sizes and weights

Width x Height x Length (mm) | 285 x 300 x 285 Max 1.9 kg

#### Class

Ingress protection IP20. Electric shock protection II w/o ground.

### Light source

1x60W E27

### Information

Frosted glass bottom diffuser to ensure a diffuse light distribution.

# **Product variants**

| Colour                 | Light source | Shade             |
|------------------------|--------------|-------------------|
| Metal black            | 1x60W E27    | Glass             |
| Metal black/opal glass |              | METAL BLACK       |
| White opal glass       |              | METAL BLACK/GLASS |



### Design

Poul Henningsen

## Weight

Min: 1.273 kg Max: 1.873 kg

# Finish

Metal black, Metal black/opal glass, White opal glass

# Light distribution diagrams



# Spare parts & accessories

| Product                                  | Variant number |
|------------------------------------------|----------------|
| PH 3/2 pendant top shade glass           | 5741085091     |
| PH 3½-3 glass lower shade                | 5741094781     |
| PH 3/3 glass middle shade                | 5741106572     |
| PH 3/3 frosted glass diffuser            | 5741106637     |
| PH 3-3 PENDANT SHADEHOLDER BLK METAL V2  | 5741109443     |
| PH 3-3 PEN SHADE SCREW W NUT BLK 3 PC V2 | 5741109456     |

4/4 PH 3/3 Pendant