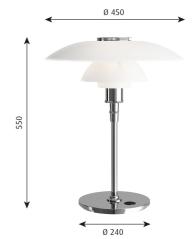

# PH 41/2-31/2 GLASS TABLE

The fixture is designed based on the principle of a reflective three-shade system, which directs the majority of the light downwards. The shades are made of mouth-blown opal three-layer glass, which is glossy on top and sandblasted matt on the underside, giving a soft and diffused light distribution.

#### Sizes and weights

Width x Height x Length (mm) | 450 x 550 x 450 Max 9.3 kg