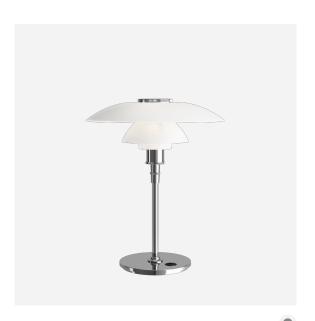

# PH 41/2-31/2 GLASS TABLE

The fixture is designed based on the principle of a reflective three-shade system, which directs the majority of the light downwards. The shades are made of mouth-blown opal three-layer glass, which is glossy on top and sandblasted matt on the underside, giving a soft and diffused light distribution.

#### Materials

Shades: Mouth-blown white opal glass. Anti glare ring: Purple, spun aluminium. Top plate: High lustre chrome plated, spun brass. Base: High lustre chrome plated, spun brass. Stem: High lustre chrome plated, steel.

#### Sizes and weights

Width x Height x Length (mm) | 450 x 550 x 450 Max 9.3 kg