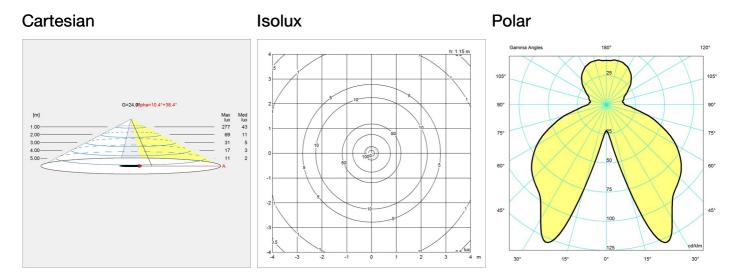

performance and comfort.

Interior surfaces of glass shades sandblasted to diffuse light.

Member of a family products of various sizes and type.

### Mounting

Portable fixture plugs into standard wall outet.

### Light description

The fixture emits glare free, comfortable light.

### Design

Poul Henningser

#### Material

Shades:mouth blown white glass, 1. 5mm (0. 06") thick.
Struts: chrome plated steel.
Interior reflectors: spun aluminum, lilac powder coated.
Base: steel with chrome-plated brass cover.
Stem: extruded steel, chrome plated, 1. 5mm (0. 06") thick.
Switch: on/off, phenolic, on base.
Socket: Porcelain, medium base for A-19, frosted envelope lamps.

## Weight

9.257

#### **Finish**

High lustre chrome plated

louis poulsen louispoulsen.com

# Light distribution diagrams



## Spare parts & accessories

| Product                                     | Variant number |
|---------------------------------------------|----------------|
| Finger screw SS M3X12 (3pcs) lower          | 5744610528     |
| PH 41/2-31/2 glass Table/Floor middle shade | 5744610612     |
| PH 41/2-31/2 glass Table/Floor lower shade  | 5744610625     |
| PH 41/2-31/2 glass Table/Floor topshade acc | 5744610722     |
| Finger screw SS M3X16 (3pcs) middle         | 5744610845     |
|                                             |                |

louis poulsen louispoulsen.com