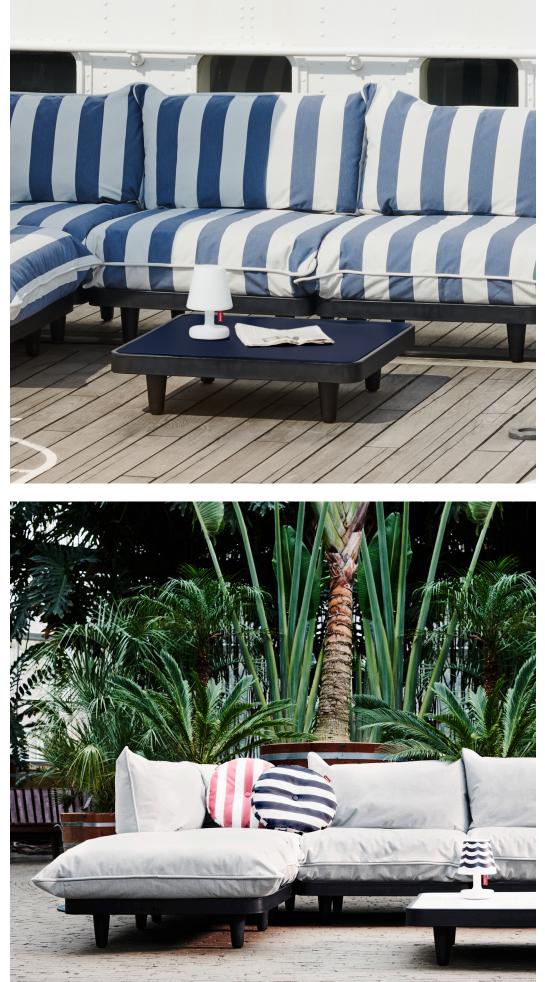

- Dimensions packaging 91 x 91 x 28.5 cm
- # Batch numberTable top: UnderneathPallet: Underneath theFatboy label
- Features
  Modular lounge system with endless possibilities to create your own setup
   Pallets are made of
  - recyclable material

## HOW TO ENJOY YOUR PRODUCT TO THE MAX

Keeping it clean Use a wet cloth to gently cleanse the area by patting it

Indoor

Outdoor 루

Paletti Table