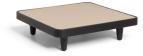

Paletti Table

- ☐ Material Pallet: PP TPE (A-Shore 60) Table top: Aluminum
- (powdercoated Axalta) Coating Table top: Axalta fine
- texture powdercoating

  Weight product
  14.9 kg
- ∑ Dimensions 90 x 90 x 22.5 cm
- Weight product + packaging 15.5 kg

- Dimensions packaging 91 x 91 x 28.5 cm
- # Batch numberTable top: UnderneathPallet: Underneath theFatboy label
- Features
  Modular lounge system with endless possibilities to create your own setup
   Pallets are made of
  - recyclable material