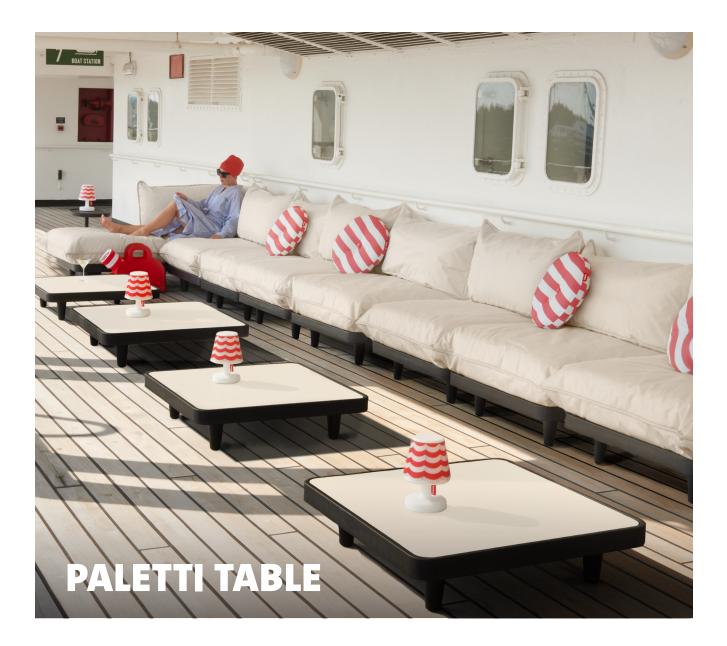

Paletti Table

- ☐ Material Pallet: PP TPE (A-Shore 60) Table top: Aluminum
- (powdercoated Axalta) Coating Table top: Axalta fine
- texture powdercoating

  Weight product
  14.9 kg
- ∑ Dimensions 90 x 90 x 22.5 cm
- Weight product + packaging 15.5 kg

- Dimensions packaging 91 x 91 x 28.5 cm
- # Batch numberTable top: UnderneathPallet: Underneath theFatboy label
- Features
  Modular lounge system with endless possibilities to create your own setup
   Pallets are made of
  - recyclable material

## HOW TO ENJOY YOUR PRODUCT TO THE MAX

Keeping it clean Use a wet cloth to gently cleanse the area by patting it

Indoor

Outdoor 루

Paletti Table