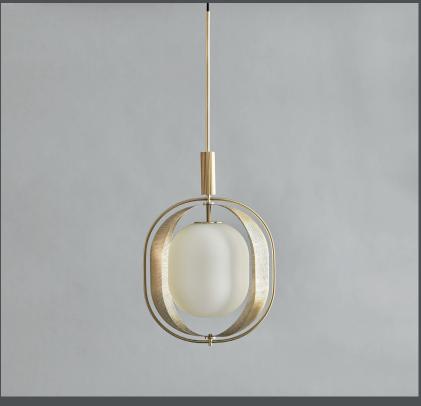

## **PEARL PENDANT**

Pearl is a collection of lamps inspired by ancient Japanese lanterns.

The lantern shaped light source of opal glass is half hidden behind a flexible metal screen. The perforated metal screen filters the light and can be turned around to create unique lighting installations.

The lampshade is mounted to a sleek metal frame, adding a certain lightness to the lamp. Pearl is made of plated metal subsequent hand brushed and comes in a pendant and floor lamp.

Designed by Kristian Sofus Hansen & Tommy Hyldahl.