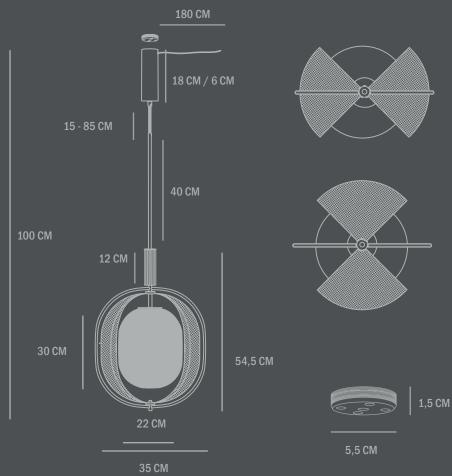

Dimensions:

L35 / W35 / H54,5 CM
Mounting plate: H1,3 / W5,5 CM
Cieling cup: H19,5 / W6 CM
Fabric covered cable (diveded in two):
Cable 1. from 15 to 85 CM / Cable 2. 90 CM
Country of origin: CN
Product weight: 3,8 Kg