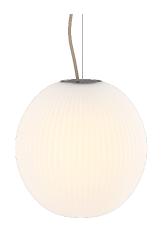

## **About the Design**

Inspired by the industrial Venetian street lamps and the scenes of market boats overflowing with fresh fruit, the Pepo pendant merges Venetian aesthetic with universal appeal.

## **Description**

The lamp shade is produced from 2-3mm thick mouth blown glass, with a matte surface and finished with a solid brass disc. The lamp comes with a wire suspension system and a ceiling mount.