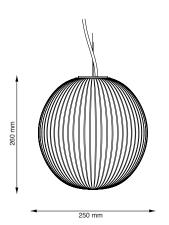

# **Technical Information**

(Ø) 250mm Body:

Cord: PVC, Textile covered, 300cm

Socket: E27 - Replaceable bulb, not included (Max 10W LED)

Classification: Class II

IP20

Voltage: 230V, 50Hz