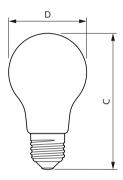

### Dimensional drawing

## CorePro LEDBulbND10.5-100W E27A60 827FRG 60 mm 104 mm

D

с