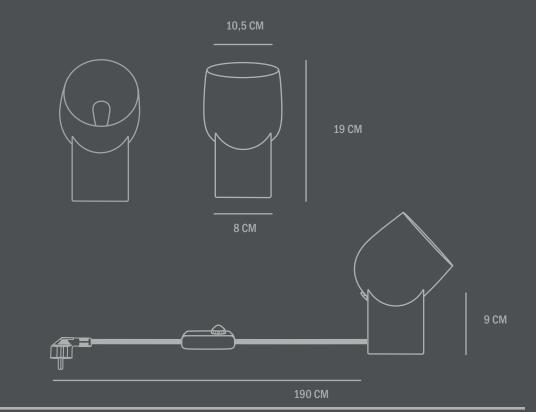

Dimensions: L10,5 / W10,5 / H19 CM Cable lenght: 190 CM

Country of origin: CN Product weight: Kgs

Packaging: Dimensions: L / W / H CM Total weight incl. product: Kgs Number of parcels: 1 Material: Brown cardboard