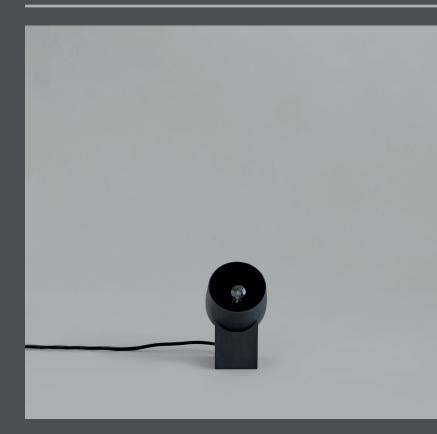

## **PIVOT TABLE LAMP**

Named after the French word for an object turning around its own axe or center point, the Pivot lamp is a new classic.

With its rotating aluminum shade, it can highlight and project onto an object or part of a space. In a simple, yet refined design and a brushed bronze color tone, the lamp creates a warm, inviting atmosphere and magically plays with the contrast between light and shadows.

The lampshade fits perfectly into the square iron base, enabling easy and smooth rotation.

Designed by Kristian Sofus Hansen, Malo Sannié & Tommy Hyldahl.