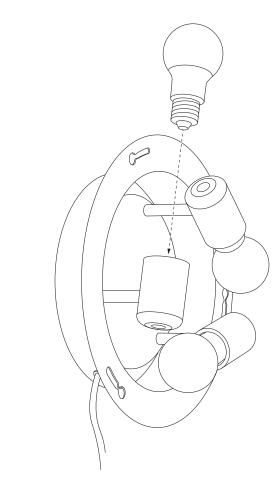

se only a soft cloth to clean the product.

### MORE INFORMATION:

To access further information such as product overview and material descriptions, please visit our website at www.fermliving.com. If you have any questions or comments, please do not hesitate to contact us at info@fermliving.com.

### **Technical Specifications**

#### POEM WALL / CEILING LAMP Ø60:

 

 Voltage:
 220-240V - 50Hz

 Dimmable:
 No

 Certification:
 CE, UKCA, RoHs, IP20 Class II

 Socket:
 E27 socket base

 Recommended light source:
 3 pcs bulb max 12w LED (Light bulb not included).

## Box Content Poem Wall / Ceiling Lamp Ø60

## Assembly Process





Connect the power cable through the hole of the canopy. (Cable not included) **OPTIONAL CONNECTION:** Connect the hardwire power cable from the wall/ceiling.





Mark and drill three holes where the lamp is to be placed. (Use an electrical drill) Set up the lamp base with appropriate screws and three wallplugs.

Mount three bulb E27 in the lamp. (Bulb not included).

3



fermliving.com