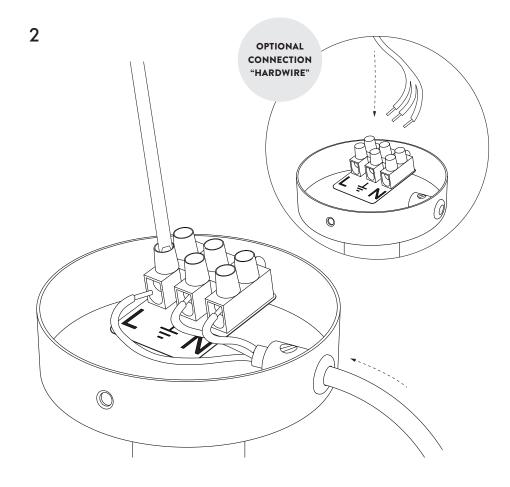

## Assembly Process

Mark and drill two holes where the lamp is to be placed. (Use an electrical drill) Set up the ceiling bracket with appropriate screws and two wallplugs.

Connect the power cable through the hole of the canopy. (Cable not included) **OPTIONAL CONNECTION:** Connect the hardwire power cable from the wall/ceiling.