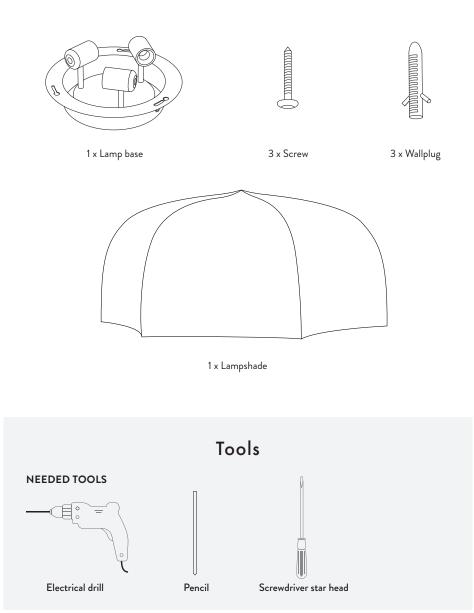

**Box Content** 

Poem Wall / Ceiling Lamp Ø36

1 x Lamp base

2 x Wall plug

1 x Base bracket

1