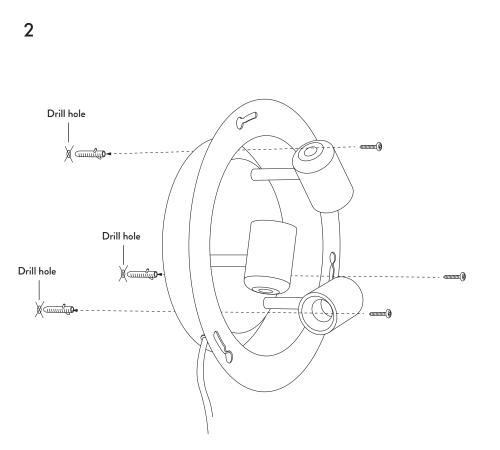

## Assembly Process

Connect the power cable through the hole of the canopy. (Cable not included) **OPTIONAL CONNECTION:** Connect the hardwire power cable from the wall/ceiling.

Mark and drill three holes where the lamp is to be placed. (Use an electrical drill) Set up the lamp base with appropriate screws and three wallplugs.