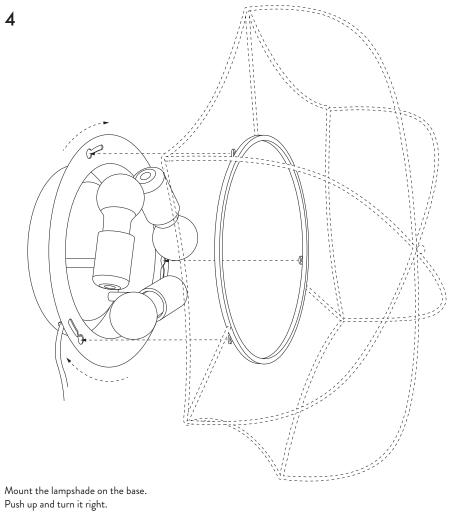

questions or comments, please do not hesitate to contact us at info@fermliving.com.

### **Technical Specifications**

#### POEM WALL / CEILING LAMP Ø60:

 

 Voltage:
 220-240V - 50Hz

 Dimmable:
 No

 Certification:
 CE, UKCA, RoHs, IP20 Class II

 Socket:
 E27 socket base

 Recommended light source:
 3 pcs bulb max 12w LED (Light bulb not included).

## Box Content Poem Wall / Ceiling Lamp Ø60

## Assembly Process





Connect the power cable through the hole of the canopy. (Cable not included) **OPTIONAL CONNECTION:** Connect the hardwire power cable from the wall/ceiling.





Mark and drill three holes where the lamp is to be placed. (Use an electrical drill) Set up the lamp base with appropriate screws and three wallplugs.

Mount three bulb E27 in the lamp. (Bulb not included).

3



fermliving.com