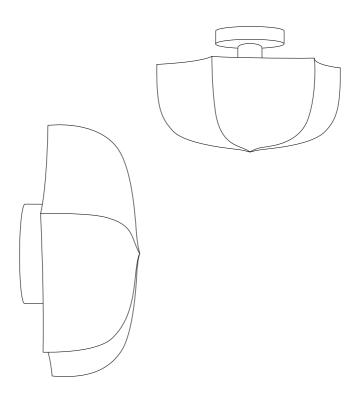

**Box Content** 

Poem Wall / Ceiling Lamp Ø36

1 x Lamp base

2 x Wall plug

## Box Content Poem Wall / Ceiling Lamp Ø60