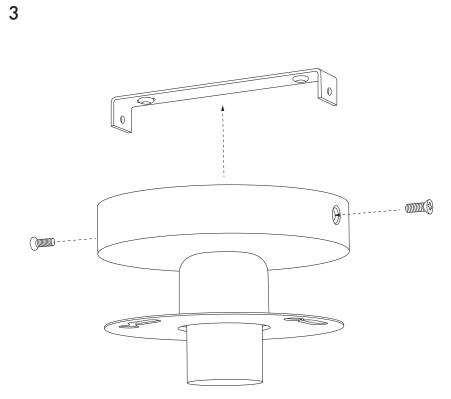

## Assembly Process

2

 $(\mathbf{r})$ 

- C

Mount the lamp base on the wall/ceiling with the 2 screws in bracket.

Mount a bulb E27 in the lamp. (Bulb not included).

4

6