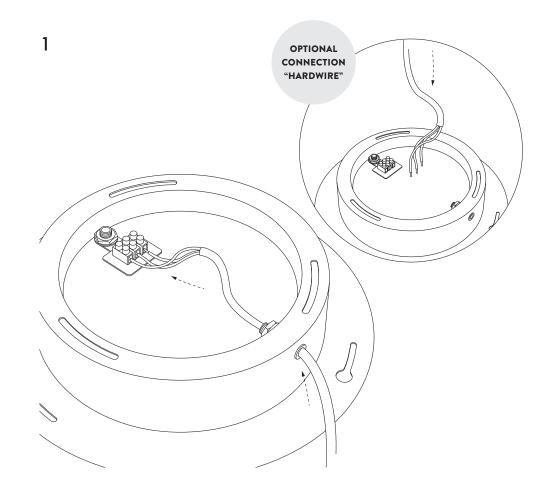

## Assembly Process

Connect the power cable through the hole of the canopy. (Cable not included) **OPTIONAL CONNECTION:** Connect the hardwire power cable from the wall/ceiling.

Mark and drill three holes where the lamp is to be placed. (Use an electrical drill) Set up the lamp base with appropriate screws and three wallplugs.