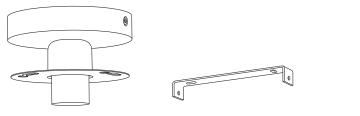

**Box Content** 

Poem Wall / Ceiling Lamp Ø36

1 x Lamp base

2 x Wall plug

1 x Base bracket

1