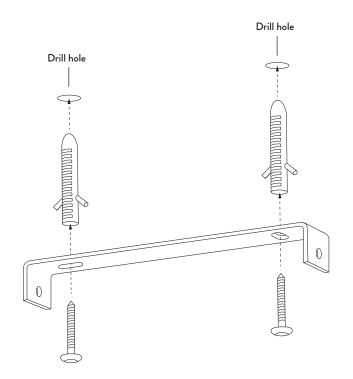

## Assembly Process

Mark and drill two holes where the lamp is to be placed. (Use an electrical drill) Set up the ceiling bracket with appropriate screws and two wallplugs.

Connect the power cable through the hole of the canopy. (Cable not included) **OPTIONAL CONNECTION:** Connect the hardwire power cable from the wall/ceiling.