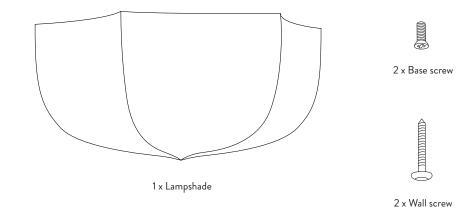

**Box Content** 

Poem Wall / Ceiling Lamp Ø36

1 x Lamp base

2 x Wall plug

1 x Base bracket

1