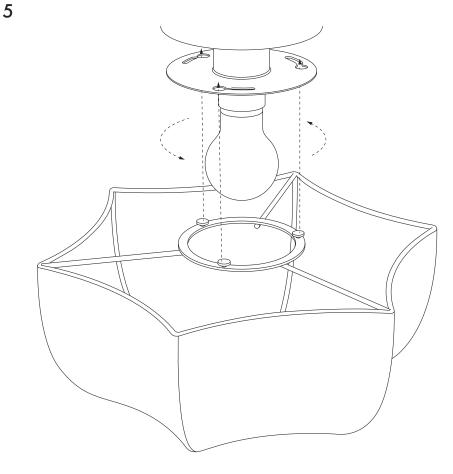

|
| Certification:            | CE, UKCA, RoHs, IP20 Class II |
| Socket:                   | E27 socket base               |
| Recommended light source: | Bulb max 12w LED              |
| -                         | (Light bulb not included).    |



1 x Base bracket

1

## Assembly Process



Mark and drill two holes where the lamp is to be placed. (Use an electrical drill) Set up the ceiling bracket with appropriate screws and two wallplugs.



Connect the power cable through the hole of the canopy. (Cable not included) **OPTIONAL CONNECTION:** Connect the hardwire power cable from the wall/ceiling.

## Assembly Process

2

 $(\mathbf{r})$ 

- C



Mount the lamp base on the wall/ceiling with the 2 screws in bracket.

Mount a bulb E27 in the lamp. (Bulb not included).

4

6



Mount the lampshade on the base. Push up and turn it right.

### General Instructions PLEASE READ BEFORE INSTALLATION

### WARNING:

The safety of this fitting can only be guaranteed if the following instructions are observed during both installation and use. Please retain these instructions safely after installation.

### PLEASE OBSERVE THE FOLLOWING GUIDELINES:

- Ensure that the power supply has been switched off prior to installation or removal of the product.
- Never undertake an electrical installation without the proper knowledge or training. If not familiar
  with electrical wiring, contact a qualified electrician.
- The product may in no way be modified or tampered with. Any modification may compromise safety and make the product itself dangerous to use. FERM LIVING does not acc