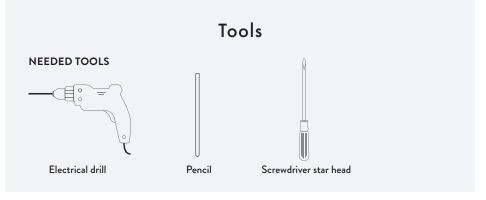

## Assembly Process

Mark and drill two holes where the lamp is to be placed. (Use an electrical drill) Set up the ceiling bracket with appropriate screws and two wallplugs.

Connect the power cable through the hole of the canopy. (Cable not included) **OPTIONAL CONNECTION:** Connect the hardwire power cable from the wall/ceiling.

## Assembly Process

Connect the power cable through the hole of the canopy. (Cable not included) **OPTIONAL CONNECTION:** Connect the hardwire power cable from the wall/ceiling.

Mark and drill three holes where the lamp is to be placed. (Use an electrical drill) Set up the lamp base with appropriate screws and three wallplugs.