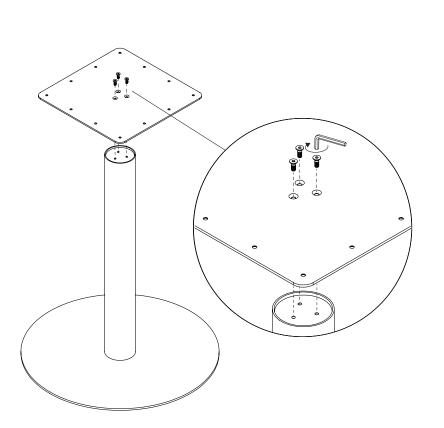

## Assembly Process

Mount the table base on the column with 3 (A) counter sunk screws.

1

Mount the Connection plate on the column with 3 (A) counter sunk screws.

2

Lay the table top on a blanket and mount the table leg with 8 (B) counter sunk screws.