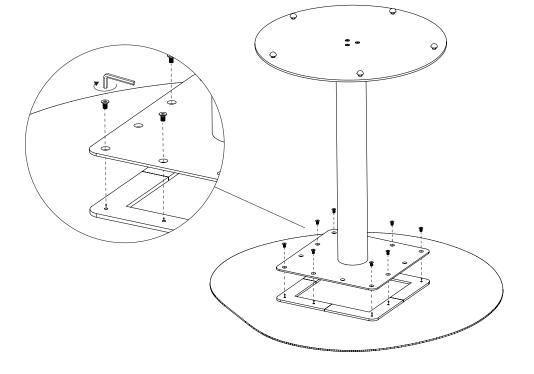

## Assembly Process

Mount the table base on the column with 3 (A) counter sunk screws.

1

Mount the Connection plate on the column with 3 (A) counter sunk screws.

2

Lay the table top on a blanket and mount the table leg with 8 (B) counter sunk screws.