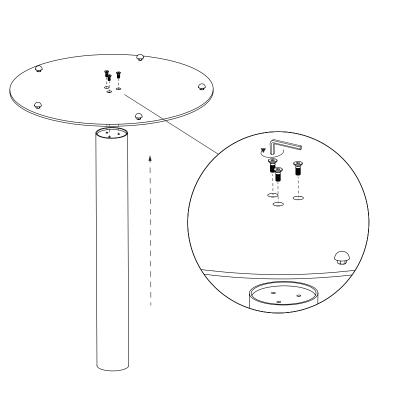

## Assembly Process

Mount the table base on the column with 3 (A) counter sunk screws.

1

Mount the Connection plate on the column with 3 (A) counter sunk screws.

2

Lay the table top on a blanket and mount the table leg with 8 (B) counter sunk screws.