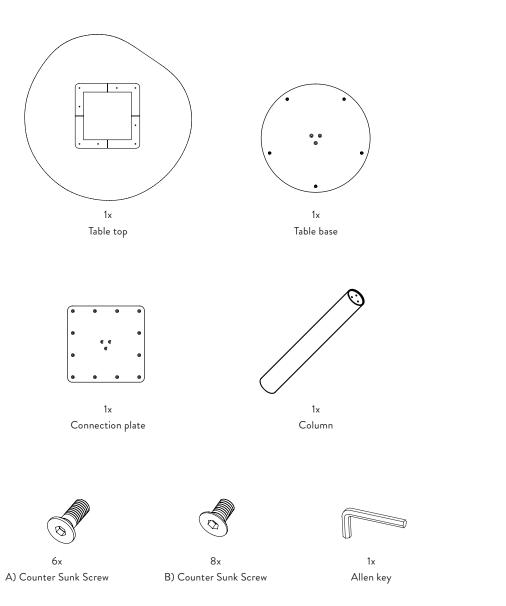

table.
- This table is made from powder coated galvanized structural steel to give an anti-rust surface.
- If the anti-rust surface is damaged, the table will start to rust.
- Be aware, prolonged outdoor use and exposure to the elements will cause rusting over time.
  We therefore advise that you bring your table inside during cold weather particularly if the temperature drops below freezing.

#### **CLEANING INSTRUCTIONS:**

- Gently wipe with soft damp cloth with water and mild soap if needed.

#### MORE INFORMATION:

To access further information such as product overview and material descriptions, please visit our website at www.fermliving.com. If you have any questions or comments, please do not hesitate to contact us at info@fermliving.com.

### **Box Content**

## Assembly Process





Mount the table base on the column with 3 (A) counter sunk screws.

1





Mount the Connection plate on the column with 3 (A) counter sunk screws.

2

Lay the table top on a blanket and mount the table leg with 8 (B) counter sunk screws.

3

6

fermliving.com