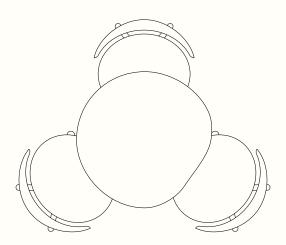

# Pond Tables – Seating Overview

Based upon Herman Chair and 60 cm seating space per person

Pond Café Table

Pond Dining Table