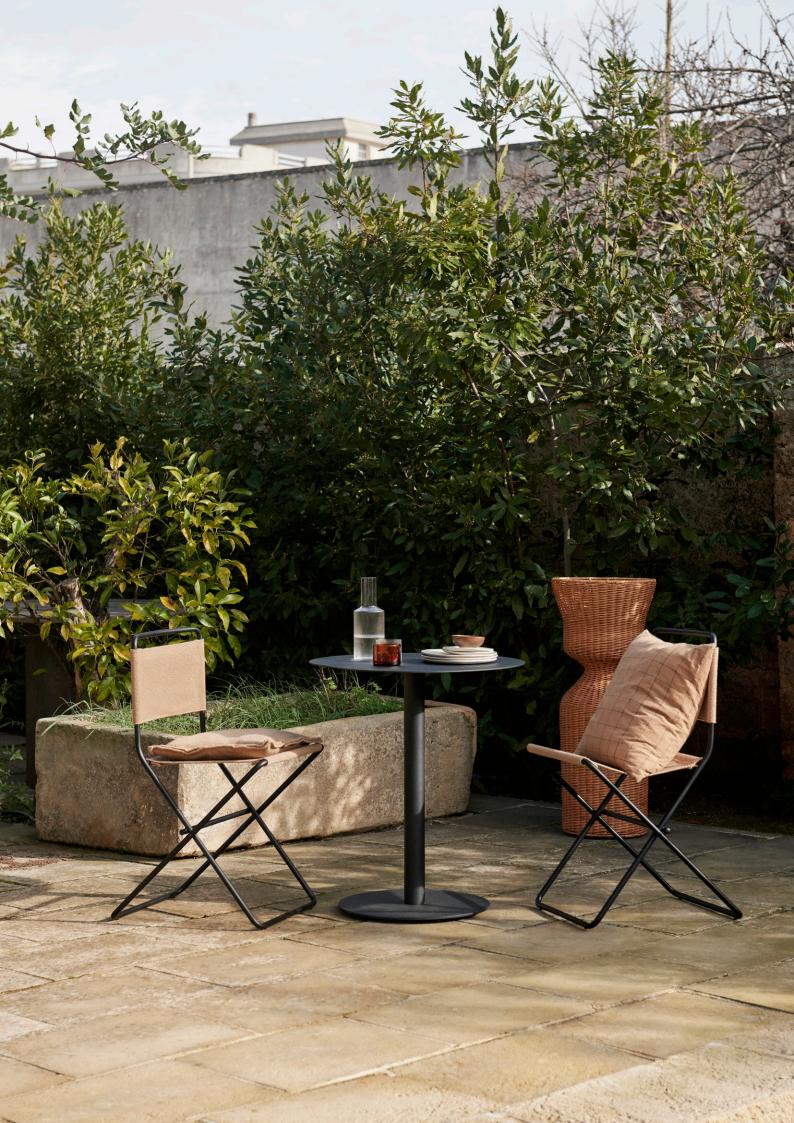

## Pond Dining Table

Bring an element of calm to your indoor or outdoor space with the Pond Dining Table. Featuring an organically-shaped tabletop that forms an irregular, imperfect circle, the table is completed by a single, discreet column at the base. Made entirely from durable, powder-coated galvanized steel and with adjustable feet that allow you to align the base plate on uneven surfaces, the Pond Dining Table is ideal for use on a balcony, terrace or in the kitchen. The table arrives flat-packed.

## Pond Café Table

Bring an element of calm to your indoor or outdoor space with the Pond Café Table. Featuring an organically-shaped tabletop that forms an irregular, imperfect circle, the table is completed by a single, discreet column at the base. Made entirely from durable, powder-coated galvanized steel and with adjustable feet that allow you to align the base plate on uneven surfaces, the Pond Café Table is well-suited for small living, and is ideal for use on a balcony, terrace or in the kitchen. The table arrives flat-packed.