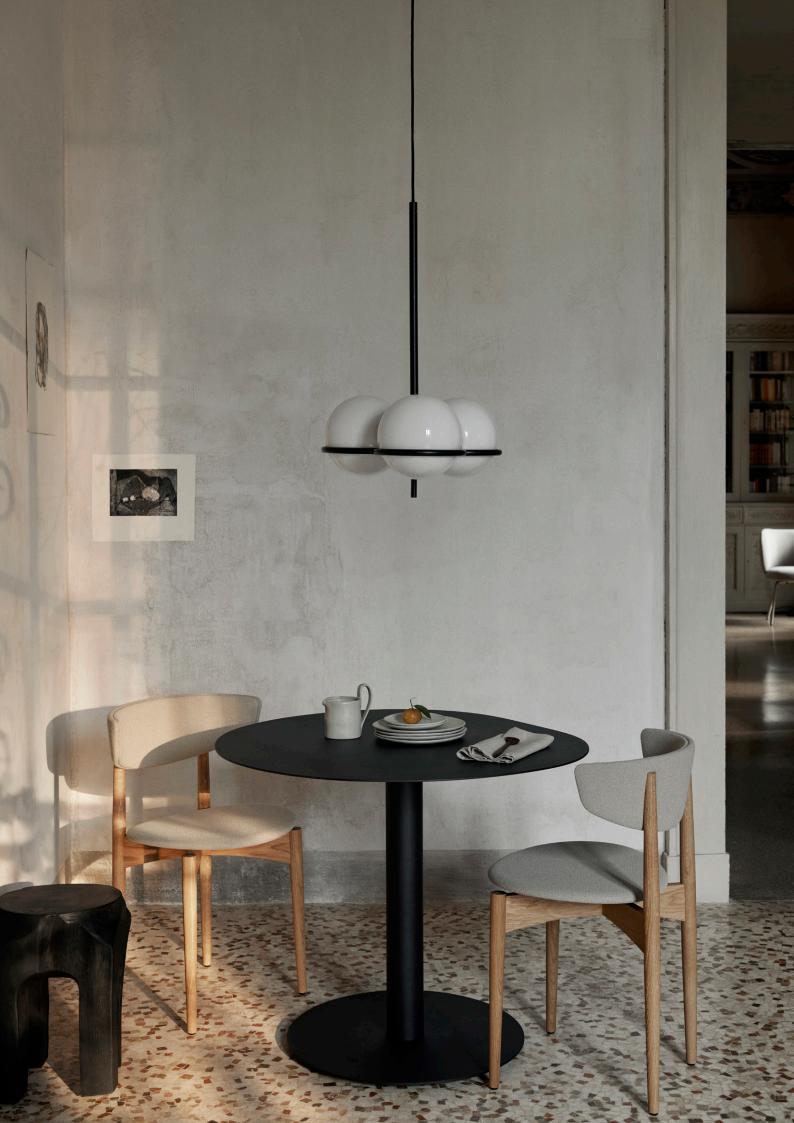

## Pond Dining Table

Bring an element of calm to your indoor or outdoor space with the Pond Dining Table. Featuring an organically-shaped tabletop that forms an irregular, imperfect circle, the table is completed by a single, discreet column at the base. Made entirely from durable, powder-coated galvanized steel and with adjustable feet that allow you to align the base plate on uneven surfaces, the Pond Dining Table is ideal for use on a balcony, terrace or in the kitchen. The table arrives flat-packed.

1104267561 Black

## Information

Packsize: 1

Size: Ø: 88 x H: 72 cm/ Ø: 34.6 x H: 28.3 in
Material: Powder coated galvanized Structural steel
Info: With adjustable feet. Suitable for outdoor use.
Registered design
Care: Wipe with a damp cloth
Country of origin: Turkey
Net weight: 41 kg