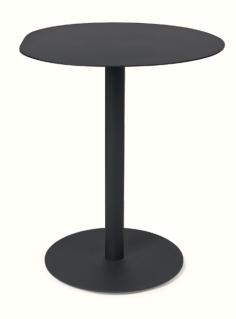

## Pond Dining Table

Bring an element of calm to your indoor or outdoor space with the Pond Dining Table. Featuring an organically-shaped tabletop that forms an irregular, imperfect circle, the table is completed by a single, discreet column at the base. Made entirely from durable, powder-coated galvanized steel and with adjustable feet that allow you to align the base plate on uneven surfaces, the Pond Dining Table is ideal for use on a balcony, terrace or in the kitchen. The table arrives flat-packed.

## Information

Packsize: 1

Size: Ø: 88 x H: 72 cm/ Ø: 34.6 x H: 28.3 in
Material: Powder coated galvanized Structural steel
Info: With adjustable feet. Suitable for outdoor use.
Registered design
Care: Wipe with a damp cloth
Country of origin: Turkey
Net weight: 41 kg