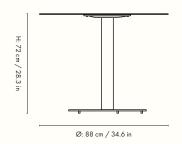

## Information

Packsize: 1

Size: Ø: 88 x H: 72 cm/ Ø: 34.6 x H: 28.3 in
Material: Powder coated galvanized Structural steel
Info: With adjustable feet. Suitable for outdoor use.
Registered design
Care: Wipe with a damp cloth
Country of origin: Turkey
Net weight: 41 kg

## Measurements