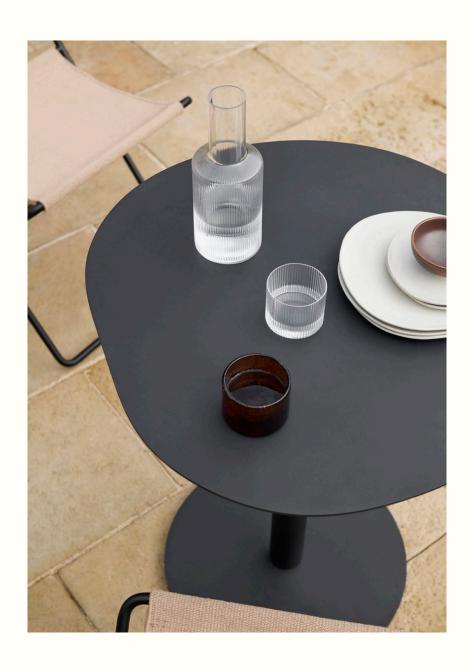

## Pond Café Table

Bring an element of calm to your indoor or outdoor space with the Pond Café Table. Featuring an organically-shaped tabletop that forms an irregular, imperfect circle, the table is completed by a single, discreet column at the base. Made entirely from durable, powder-coated galvanized steel and with adjustable feet that allow you to align the base plate on uneven surfaces, the Pond Café Table is well-suited for small living, and is ideal for use on a balcony, terrace or in the kitchen. The table arrives flat-packed.

1104267559 Black

## Information

Size: Ø: 64 x H: 72 cm/ Ø: 34.6 x H: 25.2 in
Material: Powder coated galvanized Structural steel
Info: With adjustable feet. Suitable for outdoor use.
Registered design
Care: Wipe with a damp cloth
Country of origin: Turkey
Net weight: 22.4 kg
Packsize: 1