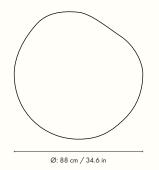

## Pond Dining Table

Bring an element of calm to your indoor or outdoor space with the Pond Dining Table. Featuring an organically-shaped tabletop that forms an irregular, imperfect circle, the table is completed by a single, discreet column at the base. Made entirely from durable, powder-coated galvanized steel and with adjustable feet that allow you to align the base plate on uneven surfaces, the Pond Dining Table is ideal for use on a balcony, terrace or in the kitchen. The table arrives flat-packed.

## Information

Packsize: 1

Size: Ø: 88 x H: 72 cm/ Ø: 34.6 x H: 28.3 in
Material: Powder coated galvanized Structural steel
Info: With adjustable feet. Suitable for outdoor use.
Registered design
Care: Wipe with a damp cloth
Country of origin: Turkey
Net weight: 41 kg