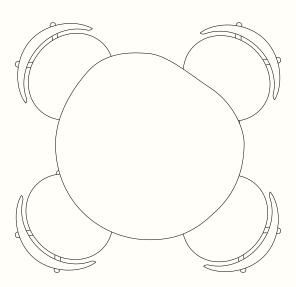

# Pond Tables – Seating Overview

Based upon Herman Chair and 60 cm seating space per person

Pond Café Table

Pond Dining Table