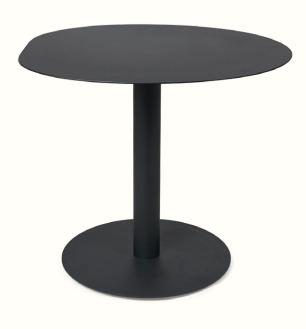

## Pond Dining Table

Bring an element of calm to your indoor or outdoor space with the Pond Dining Table. Featuring an organically-shaped tabletop that forms an irregular, imperfect circle, the table is completed by a single, discreet column at the base. Made entirely from durable, powder-coated galvanized steel and with adjustable feet that allow you to align the base plate on uneven surfaces, the Pond Dining Table is ideal for use on a balcony, terrace or in the kitchen. The table arrives flat-packed.

1104267561 Black

## Information

Packsize: 1

Size: Ø: 88 x H: 72 cm/ Ø: 34.6 x H: 28.3 in
Material: Powder coated galvanized Structural steel
Info: With adjustable feet. Suitable for outdoor use.
Registered design
Care: Wipe with a damp cloth
Country of origin: Turkey
Net weight: 41 kg