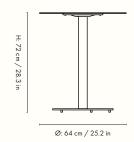

## Pond Café Table

Bring an element of calm to your indoor or outdoor space with the Pond Café Table. Featuring an organically-shaped tabletop that forms an irregular, imperfect circle, the table is completed by a single, discreet column at the base. Made entirely from durable, powder-coated galvanized steel and with adjustable feet that allow you to align the base plate on uneven surfaces, the Pond Café Table is well-suited for small living, and is ideal for use on a balcony, terrace or in the kitchen. The table arrives flat-packed.

## Information

Size: Ø: 64 x H: 72 cm/ Ø: 34.6 x H: 25.2 in
Material: Powder coated galvanized Structural steel
Info: With adjustable feet. Suitable for outdoor use.
Registered design
Care: Wipe with a damp cloth
Country of origin: Turkey
Net weight: 22.4 kg
Packsize: 1

## Measurements

Ø: 64 cm / 25.2 in