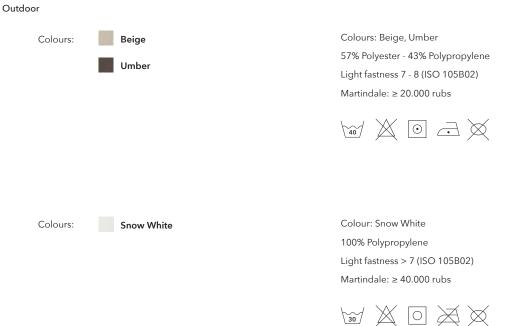

eated an inspirational experience for interior design enthusiasts and peace seekers

### Indoor Cushions



# SERAX

## Bea Mombaers

### **COLORS**

### **Indoor Cushions**





### **MATERIALS**

### Material Cushions:

All cushions include a 100% duck feather insert.

### Indoor



90% Linen - 10% Polyamide Light fastness 4 - 5 (ISO 105B02)

# Indoor Outdoor Cushions Cushions Beige lvory Sepia Umber Olive Snow White L70 x W40 cm L50 x W50 cm L19 5/8 x W19 5/8 inch L27 1/2 x W15 3/4 inch Mustard Apricot Taupe Sand

## SERAX

## Bea Mombaers

### **COLORS**



### **MATERIALS**

### Material Cushions:

Cushion Filling For Indoor Use:

Polyurethane Foam / Feathers / Polyether Sticks / Dacron

Cushion Filling For Outdoor Use:

Aqua Foam / Aqua Foam Crumbs / Dacron

### **FABRIC & CARE**





lvory

## SERAX

## Bea Mombaers



Light fastness 4 - 5 (ISO 105B02) Martindale: ≥ 20.000 rubs