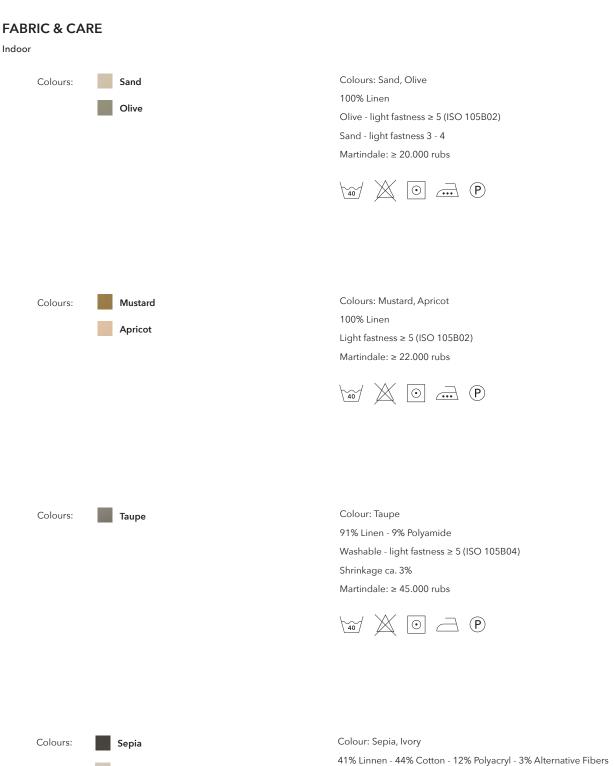

r interior design enthusiasts and peace seekers

### Indoor Cushions



# SERAX

## Bea Mombaers

### **COLORS**

### **Indoor Cushions**





### **MATERIALS**

### Material Cushions:

All cushions include a 100% duck feather insert.

### Indoor



90% Linen - 10% Polyamide Light fastness 4 - 5 (ISO 105B02)

# Indoor Outdoor Cushions Cushions Beige lvory Sepia Umber Olive Snow White L70 x W40 cm L50 x W50 cm L19 5/8 x W19 5/8 inch L27 1/2 x W15 3/4 inch Mustard Apricot Taupe Sand

## SERAX

## Bea Mombaers

### **COLORS**



### **MATERIALS**

### Material Cushions:

Cushion Filling For Indoor Use:

Polyurethane Foam / Feathers / Polyether Sticks / Dacron

Cushion Filling For Outdoor Use:

Aqua Foam / Aqua Foam Crumbs / Dacron

### **FABRIC & CARE**





lvory

## SERAX

## Bea Mombaers



Light fastness 4 - 5 (ISO 105B02) Martindale: ≥ 20.000 rubs