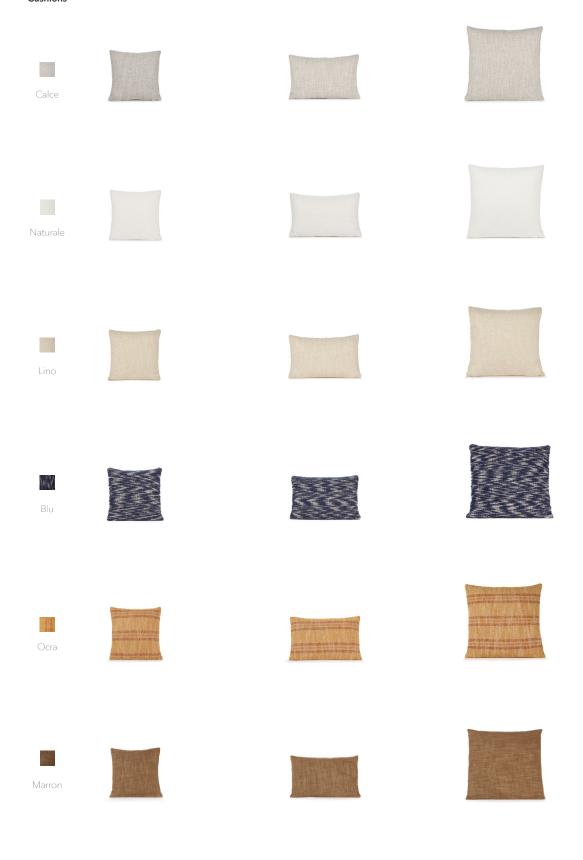

and unique objects for a professional career. From a passionate seeker of things, she grew into one of the foremost women on the Belgian art and design scene. Over the past twenty years, her unrivalled sense of atmosphere and attention to detail have rewarded her with a widespread international reputation as an interior stylist with a prestigious portfolio, and publications in several leading lifestyle magazines. Her lifestyle boutique 'Items' in Knokke is known to be the number one reference for exclusive collector's items and coups de cœurs. About ten years ago, Bea Mombaers extended her recognisable signature style to a conceptual design bed & breakfast in Knokke Zoute, where she created an inspirational experience for interior design enthusiasts and peace seekers

### Indoor Cushions



# SERAX

## Bea Mombaers

### **COLORS**

### **Indoor Cushions**





### **MATERIALS**

### Material Cushions:

All cushions include a 100% duck feather insert.

### Indoor



90% Linen - 10% Polyamide Light fastness 4 - 5 (ISO 105B02)

# Indoor Outdoor Cushions Cushions Beige lvory Sepia Umber Olive Snow White L70 x W40 cm L50 x W50 cm L19 5/8 x W19 5/8 inch L27 1/2 x W15 3/4 inch Mustard Apricot Taupe Sand

## SERAX

## Bea Mombaers

### **COLORS**



### **MATERIALS**

### Material Cushions:

Cushion Filling For Indoor Use:

Polyurethane Foam / Feathers / Polyether Sticks / Dacron

Cushion Filling For Outdoor Use:

Aqua Foam / Aqua Foam Crumbs / Dacron

### **FABRIC & CARE**





lvory

## SERAX

## Bea Mombaers



Light fastness 4 - 5 (ISO 105B02) Martindale: ≥ 20.000 rubs