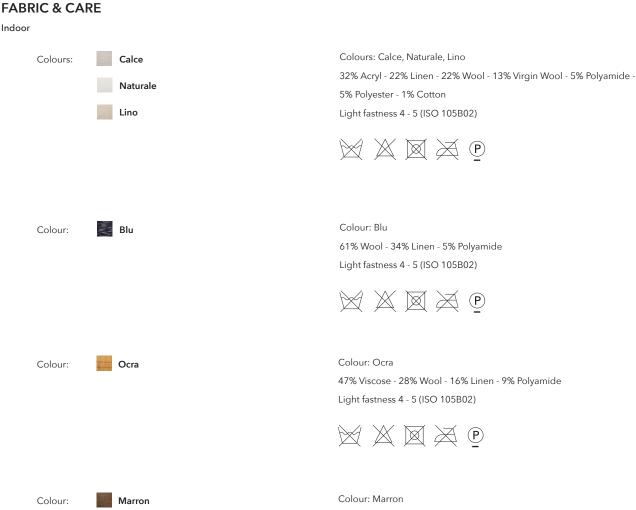

### **FABRIC & CARE**

lvory

### Indoor

90% Linen - 10% Polyamide Light fastness 4 - 5 (ISO 105B02)