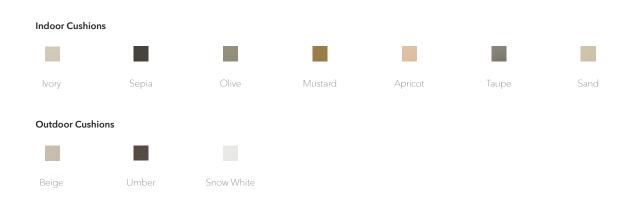

### Indoor Cushions

### **Indoor Cushions**

# Indoor Outdoor Cushions Cushions Beige lvory Sepia Umber Olive Snow White L70 x W40 cm L50 x W50 cm L19 5/8 x W19 5/8 inch L27 1/2 x W15 3/4 inch Mustard Apricot Taupe Sand