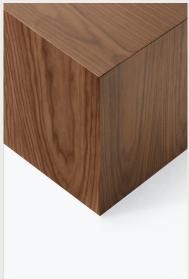

This versatile side table from the Mass series presents an elegant and stately platform for sculptural objects, still it is roomy enough to hold a table lamp while leaving space for putting down your book or coffee cup. Like the rest of this series a beautiful walnut veneer takes centre stage, providing a warm and steady base for the items you choose to place on it. Let the table serve as a practical side table next to your sofa, armchair or bed, or let it stand alone for the display of special items.