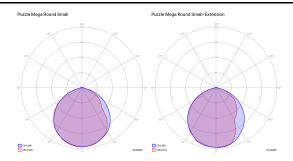

### Photometric data

LED 3000 K 3 × 15 W / 5550 lm 220–240 V CRI 92 MacAdam 3-Step