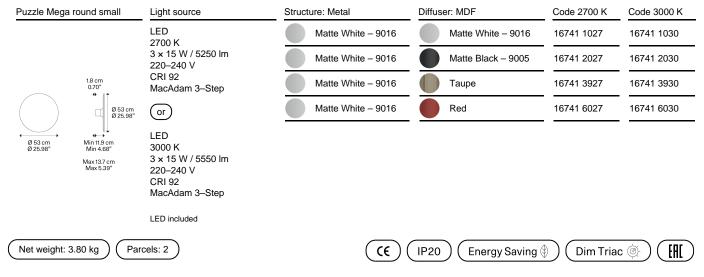

### Puzzle Mega round small

LED 2700 K 3 × 15 W / 5250 lm 220–240 V CRI 92 MacAdam 3-Step

### Photometric data

LED 3000 K 3 × 15 W / 5550 lm 220–240 V CRI 92 MacAdam 3-Step