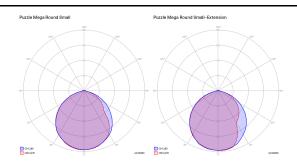

### Puzzle Mega round small

LED 2700 K 3 × 15 W / 5250 lm 220–240 V CRI 92 MacAdam 3-Step

### Photometric data

LED 3000 K 3 × 15 W / 5550 lm 220–240 V CRI 92 MacAdam 3-Step