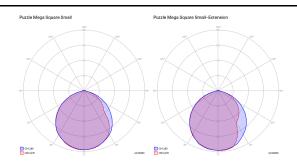

### Photometric data

LED 3000 K 3 × 15 W / 5550 lm 220–240 V CRI 92 MacAdam 3-Step