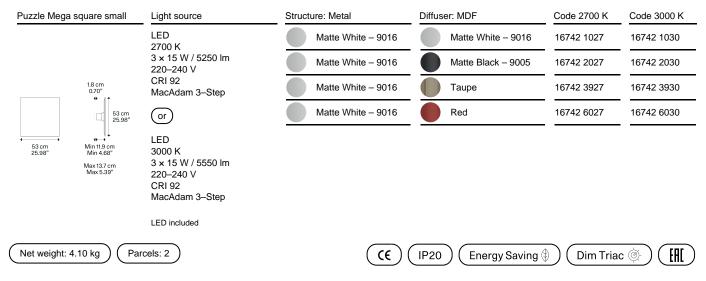

### Puzzle Mega square small

LED 2700 K 3 × 15 W / 5250 lm 220–240 V CRI 92 MacAdam 3-Step

### Photometric data

LED 3000 K 3 × 15 W / 5550 lm 220–240 V CRI 92 MacAdam 3-Step