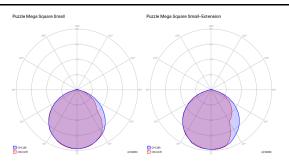

### Photometric data

LED 3000 K 3 × 15 W / 5550 lm 220–240 V CRI 92 MacAdam 3-Step