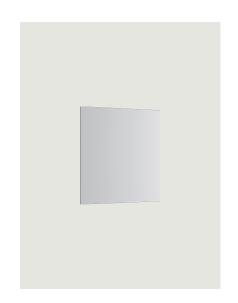

## Model Puzzle Mega square small

Large geometric figures characterised by essential forms, which almost merge with the interior architecture when off, only to be surprisingly revealed as harmonies of light and shadow when lit. Matte finishes warm up the geometric panels of *Puzzle Mega*, liquid red, white, taupe and black paints that open many decorative possibilities, playing with harmonies and contrasts of colours and shapes. With *Puzzle Mega*, light gracefully decorates walls and ceilings.