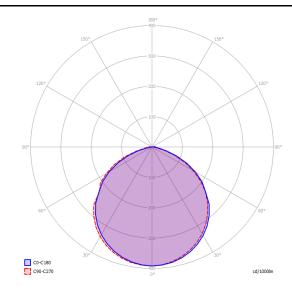

## Puzzle Outdoor single square

LED 3000 K 16 W / 1700 lm 220–240 V CRI 92 MacAdam 3–Step