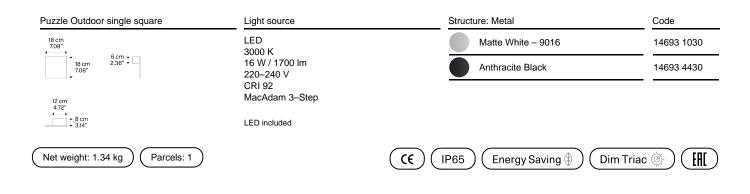

## Puzzle Outdoor single square

LED 3000 K 16 W / 1700 lm 220–240 V CRI 92 MacAdam 3–Step