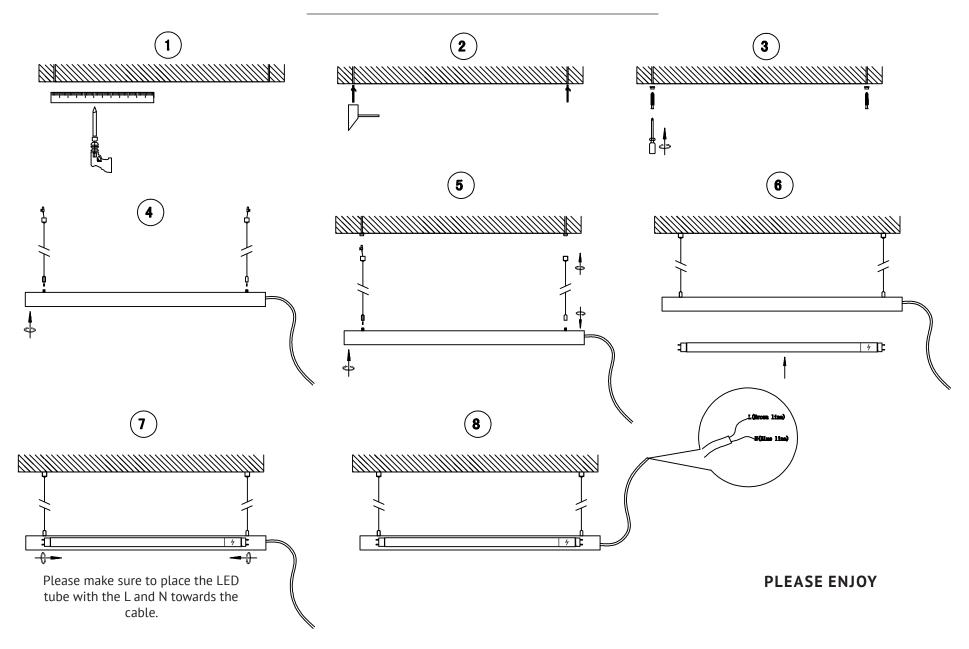

Please remember to place the electrical end towards the cable.

NUAD will not accept any responsibility for any accidents or injuries that occur due to the use of incorrect bulbs.

#### **PARTS**

- 1 Lampshade
- 2 Wire and wall mount fitting
- 3 Wall plugs Please advise local authorids contractor regarding wall material
- 4 Screws
- 5 One LED light tube