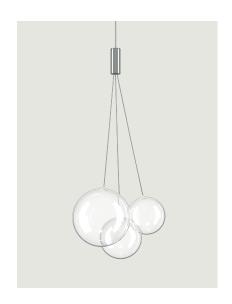

### Model Random

A lightweight, blown glass suspension lamp, Random is made up of three round diffusers of different sizes which form one simple, eye-catching whole. Each diffuser has an LED light source which emits a soft white light. When grouped together on a cluster, Random light fixtures form a poetic composition like soap bubbles, enhanced by the contemporary finishes which add a touch of character and originality.