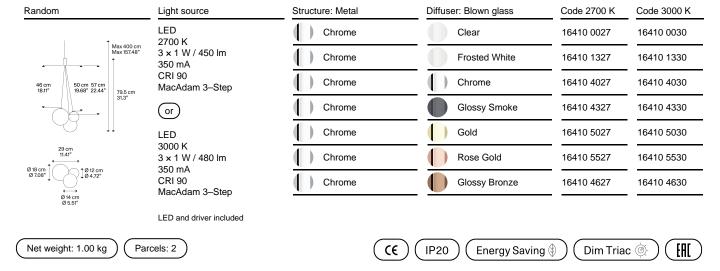

#### Random

LED 2700 K 3 × 1 W / 450 lm 350 mA CRI 90 MacAdam 3–Step

#### Photometric data

LED 3000 K 3 × 1 W / 480 lm 350 mA CRI 90 MacAdam 3–Step