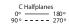

### **Technical information:**

Light source included (dimmable): Strip of LEDs

Rated input wattage: 40 W Operating current: 700 mA Colour Temp.: 2.700 K

CRI: 90

Lifetime: 40.000 h Luminous flux: 708 lm

Built-in adjustable LED.