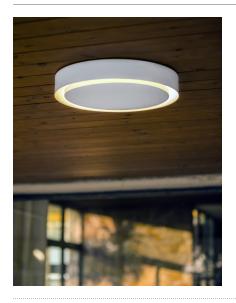

AMIGO (Spanish for "friend") is the first joint project from this father and son team, who exemplify two generations of Spanish design. A central opaque disc holds a light source surrounded by a translucent, vertical shade, that diffuses luminosity and produces a glare-free halo of filtered light. Its airtight resistance protects the electrical fittings and also prevents insects from getting in, so that it stays clean and maintains an even glow.

The design was commissioned by Santa & Cole as part of the remodelling of our headquarters in Belloch; it repeatedly comes into sight on pergolas and passageways, walls and ceilings. The Amigo wall lamp is an exercise of impeccable simplicity, where nothing is superfluous.

### **General description:**

White metallic structure.
Cylindrical translucent methacrylate diffuser.
Suitable for outdoor use.
Suitable for Outlet Box (UL market).

# **Amigo**

Gonzalo Milá, Miguel Milá. 2009 Outdoor