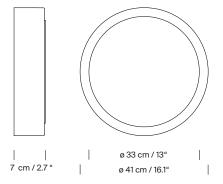

### **General description:**

White metallic structure.
Cylindrical translucent methacrylate diffuser.
Suitable for outdoor use.
Suitable for Outlet Box (UL market).

## Approximate weight (unpacked):

2,4 Kg / 5 lb