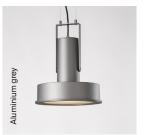

## **General description:**

Matte aluminium injection structure with 3 colour options: white grey, aluminium grey and dark green.

Acid-etched and tempered glass diffusor.

Circular metal canopy with power supply incorporated.