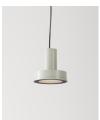

### **Arne Domus**

Santa & Cole Team. 2015 Pendant lamps

Originally designed for Santa & Cole's urban lighting catalogue and now produced by the subsidiary Urbidermis, Arne Domus and its reduced version Arne S Domus, is the domestic version of the traditional industrial spotlight, made according to 21st century standards. Sturdy and very efficient, it is perfectly adequate to its function. Its high resistance makes it suitable for both indoor and outdoor spaces.

Made from an aluminium body, a unique circular plate covered by an opaline diffuser hosts the LED light source. The lamp features sleek lines, geometric-inspired, and an exquisite light that makes visible the most subtle hues. Simple and colourful, it is a modest tribute to the spirit of Scandinavian design.

## **General description:**

Matte aluminium injection structure with 3 colour options: white grey, aluminium grey and dark green.

Acid-etched and tempered glass diffusor.

Circular metal canopy with power supply incorporated.