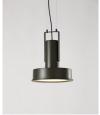

### **Arne Domus**

Santa & Cole Team. 2015 Pendant lamps

Originally designed for Santa & Cole's urban lighting catalogue and now produced by the subsidiary Urbidermis, Arne Domus and its reduced version Arne S Domus, is the domestic version of the traditional industrial spotlight, made according to 21st century standards. Sturdy and very efficient, it is perfectly adequate to its function. Its high resistance makes it suitable for both indoor and outdoor spaces.

Made from an aluminium body, a unique circular plate covered by an opaline diffuser hosts the LED light source. The lamp features sleek lines, geometric-inspired, and an exquisite light that makes visible the most subtle hues. Simple and colourful, it is a modest tribute to the spirit of Scandinavian design.

## **General description:**

Matte aluminium injection structure with 3 colour options: white grey, aluminium grey and dark green.

Acid-etched and tempered glass diffusor.

Circular metal canopy with power supply incorporated.