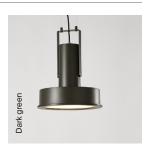

### **Arne Domus**

Santa & Cole Team. 2015 Pendant lamps

Originally designed for Santa & Cole's urban lighting catalogue and now produced by the subsidiary Urbidermis, Arne Domus and its reduced version Arne S Domus, is the domestic version of the traditional industrial spotlight, made according to 21st century standards. Sturdy and very efficient, it is perfectly adequate to its function. Its high resistance makes it suitable for both indoor and outdoor spaces.

Made from an aluminium body, a unique circular plate covered by an opaline diffuser hosts the LED light source. The lamp features sleek lines, geometric-inspired, and an exquisite light that makes visible the most subtle hues. Simple and colourful, it is a modest tribute to the spirit of Scandinavian design.

## **General description:**

Matte aluminium injection structure with 3 colour options: white grey, aluminium grey and dark green.

Acid-etched and tempered glass diffusor.

Circular metal canopy with power supply incorporated.