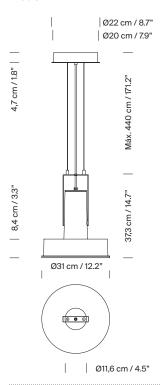

## **General description:**

Matte aluminium injection structure with 3 colour options: white grey, aluminium grey and dark green.

Acid-etched and tempered glass diffusor.

Circular metal canopy with power supply incorporated.

Suitable for outdoor use.

Electric cable length: 4 m / 157.5"

Suitable for Junction Box (UL market).

# Approximate weight (unpacked):

6,2 kg / 13.6 lb

### **Technical information:**

Light source included (dimmable). COB LEDs module

Rated input wattage: 33 W Operating current: 700 mA Colour Temp.: 2.700 K

CRI: 90

Lifetime: 40.000 h Luminous flux: 1.972 lm

Built-in adjustable LED. Suitable outdoor use.

Input voltage:  $90 \sim 305$  Vac. (50 Hz / 60 Hz). According to destinatio