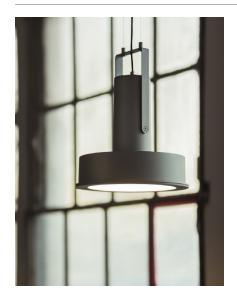

## **General description:**

Matte aluminium injection structure with 3 colour options: white grey, aluminium grey and dark green.

Acid-etched and tempered glass diffusor.

Circular metal canopy with power supply incorporated.