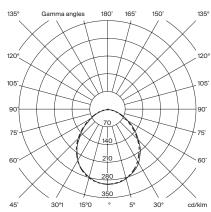

### **Technical information:**

Light source included (dimmable). COB LEDs module

Rated input wattage: 33 W Operating current: 700 mA Colour Temp.: 2.700 K

CRI: 90

Lifetime: 40.000 h Luminous flux: 1.972 lm