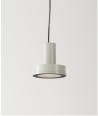

#### **Arne S Domus**

Santa & Cole Team. 2018 Pendant lamps

Originally designed for Santa & Cole's urban lighting catalogue and now produced by the subsidiary Urbidermis, Arne Domus and its reduced version Arne S Domus, is the domestic version of the traditional industrial spotlight, made according to 21st century standards. Sturdy and very efficient, it is perfectly adequate to its function. Its high resistance makes it suitable for both indoor and outdoor spaces.

Made from an aluminium body, a unique circular plate covered by an opaline diffuser hosts the LED light source. The lamp features sleek lines, geometric-inspired, and an exquisite light that makes visible the most subtle hues. Simple and colourful, it is a modest tribute to the spirit of Scandinavian design.

# General description:

Matte aluminium injection structure with integrated driver in 3 colour options: white grey, aluminium grey and dark green. Primary optics with tempered glass cover.

Circular metal canopy.