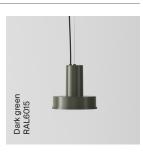

# General description:

Matte aluminium injection structure with integrated driver in 3 colour options: white grey, aluminium grey and dark green. Primary optics with tempered glass cover.

Circular metal canopy.