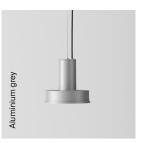

# General description:

Matte aluminium injection structure with integrated driver in 3 colour options: white grey, aluminium grey and dark green. Primary optics with tempered glass cover.

Circular metal canopy.