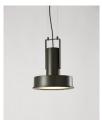

#### **Arne S Domus**

Santa & Cole Team. 2018 Pendant lamps

Originally designed for Santa & Cole's urban lighting catalogue and now produced by the subsidiary Urbidermis, Arne Domus and its reduced version Arne S Domus, is the domestic version of the traditional industrial spotlight, made according to 21st century standards. Sturdy and very efficient, it is perfectly adequate to its function. Its high resistance makes it suitable for both indoor and outdoor spaces.

Made from an aluminium body, a unique circular plate covered by an opaline diffuser hosts the LED light source. The lamp features sleek lines, geometric-inspired, and an exquisite light that makes visible the most subtle hues. Simple and colourful, it is a modest tribute to the spirit of Scandinavian design.

# General description:

Matte aluminium injection structure with integrated driver in 3 colour options: white grey, aluminium grey and dark green. Primary optics with tempered glass cover.

Circular metal canopy.