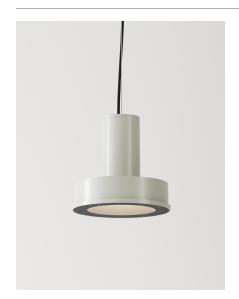

#### **Arne S Domus**

Santa & Cole Team. 2018 Pendant lamps

Originally designed for Santa & Cole's urban lighting catalogue and now produced by the subsidiary Urbidermis, Arne Domus and its reduced version Arne S Domus, is the domestic version of the traditional industrial spotlight, made according to 21st century standards. Sturdy and very efficient, it is perfectly adequate to its function. Its high resistance makes it suitable for both indoor and outdoor spaces.

Made from an aluminium body, a unique circular plate covered by an opaline diffuser hosts the LED light source. The lamp features sleek lines, geometric-inspired, and an exquisite light that makes visible the most subtle hues. Simple and colourful, it is a modest tribute to the spirit of Scandinavian design.

# General description:

Matte aluminium injection structure with integrated driver in 3 colour options: white grey, aluminium grey and dark green. Primary optics with tempered glass cover.

Circular metal canopy.