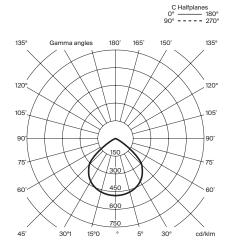

#### **Technical information:**

Light source included (dimmable). COB LED

Rated input wattage: 28 W Operating current: 700 mA Colour Temp.: 2.700 K

CRI: 90

Lifetime: 40.000 h Luminous flux: 2.471 lm

Built-in dimmable LED.
Suitable for dimming 1-10V (European Market) / DALI.
Not included external dimmer switch.
Suitable for outdoor use.