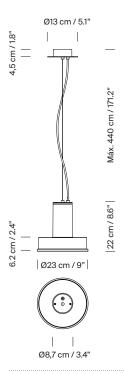

# General description:

Matte aluminium injection structure with integrated driver in 3 colour options: white grey, aluminium grey and dark green. Primary optics with tempered glass cover.

Circular metal canopy.

Suitable for outdoor use.

Electric cable length: 4 m / 157.5"

Suitable for Junction Box (UL market).

# Approximate weight (unpacked):

3,3 Kg / 7.2 lb