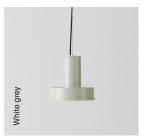

# General description:

Matte aluminium injection structure with integrated driver in 3 colour options: white grey, aluminium grey and dark green. Primary optics with tempered glass cover.

Circular metal canopy.