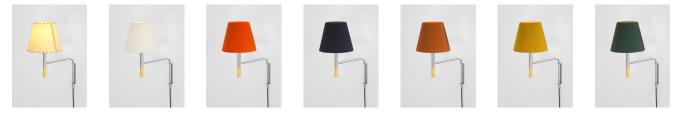

This versatile series of wall lamps is adaptable to the needs of any space as it features a variety of finishes and well-sized lampshades available in three styles: ribbon, linen or stitched parchment.

#### **General description:**

Structure satin nickel and beech wood handle.

BC1: Moveable arm with plug. Dimmer included.

BC2: Moveable arm

Shade available in 7 finishes: Stitched beige parchment; natural, red-amber or black ribbon and terracotta, mustard or green Raw Color ribbon.