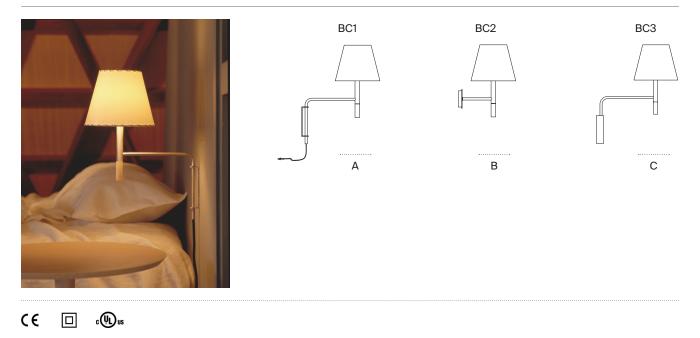

The BC1 wall lamp has a pivoting metal consisting of an angled tube that feeds the cable downwards to the nearest socket. The arm has a beech handle at the bottom end to adjust the shade according to the light intensity needed.

The BC2 wall lamp has a fixed arm with a straight transition from the vertical arm which is completed with a beech wood finial, joining it to the wall and hiding the socket.

The BC3 wall lamp has a pivoting metal arm consisting of an angled tube that fits into a metal bracket, hiding the wall socket.