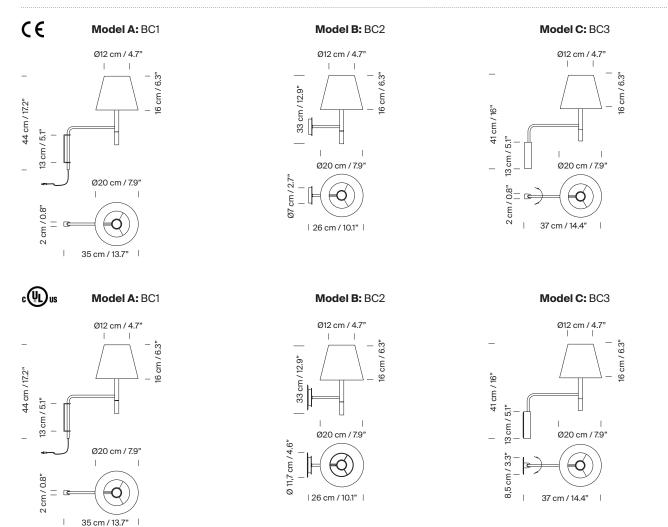

The BC1 wall lamp has a pivoting metal consisting of an angled tube that feeds the cable downwards to the nearest socket. The arm has a beech handle at the bottom end to adjust the shade according to the light intensity needed.

The BC2 wall lamp has a fixed arm with a straight transition from the vertical arm which is completed with a beech wood finial, joining it to the wall and hiding the socket.

The BC3 wall lamp has a pivoting metal arm consisting of an angled tube that fits into a metal bracket, hiding the wall socket.

#### **General description:**

Structure satin nickel and beech wood handle.

BC1: Moveable arm with plug. Dimmer included.

BC2: Moveable arm

Shade available in 7 finishes: Stitched beige parchment; natural, red-amber or black ribbon and terracotta, mustard or green Raw Color ribbon.

Approximate weight (unpacked): 0,3 Kg / 0.7 lb