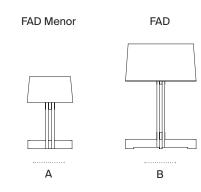

# Approximate weight (unpacked):

(A) FAD Menor: 0,9 kg / 1.9 lb (B) FAD: 2,7 kg / 5.9 lb

# Model A: FAD Menor

# Model B: FAD