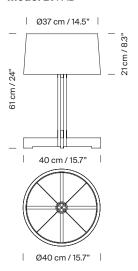

After experimenting with four leftover pieces of wood, Miguel Milá created the FAD lamp. Its cylindrical oak column creates a vertical symmetry that gracefully supports an almost cylindrical white linen shade. The cross-shaped legs that recall other classics by Miguel Milá, share the same dimensions as the shade's lower circumference. Available in two dimensions: FAD, the larger version allows the light to be dimmed, and FAD menor, is suitable for less light intensity requirements.

# **General description:**

Natural oak wood structure. White linen lampshade. Electric cable length: 2,25 m / 88.6"

# Approximate weight (unpacked):

(A) FAD Menor: 0,9 kg / 1.9 lb (B) FAD: 2,7 kg / 5.9 lb