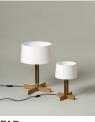

After experimenting with four leftover pieces of wood, Miguel Milá created the FAD lamp. Its cylindrical oak column creates a vertical symmetry that gracefully supports an almost cylindrical white linen shade. The cross-shaped legs that recall other classics by Miguel Milá, share the same dimensions as the shade's lower circumference. Available in two dimensions: FAD, the larger version allows the light to be dimmed, and FAD menor, is suitable for less light intensity requirements.

# Model A: FAD Menor

# Model B: FAD