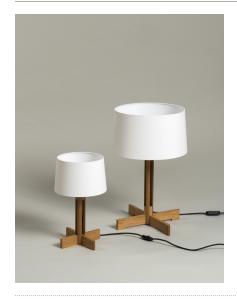

After experimenting with four leftover pieces of wood, Miguel Milá created the FAD lamp. Its cylindrical oak column creates a vertical symmetry that gracefully supports an almost cylindrical white linen shade. The cross-shaped legs that recall other classics by Miguel Milá, share the same dimensions as the shade's lower circumference. Available in two dimensions: FAD, the larger version allows the light to be dimmed, and FAD menor, is suitable for less light intensity requirements.

# **General description:**

Natural oak wood structure. White linen lampshade. Electric cable length: 2,25 m / 88.6"