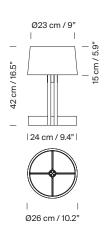

After experimenting with four leftover pieces of wood, Miguel Milá created the FAD lamp. Its cylindrical oak column creates a vertical symmetry that gracefully supports an almost cylindrical white linen shade. The cross-shaped legs that recall other classics by Miguel Milá, share the same dimensions as the shade's lower circumference. Available in two dimensions: FAD, the larger version allows the light to be dimmed, and FAD menor, is suitable for less light intensity requirements.

# **General description:**

Natural oak wood structure. White linen lampshade. Electric cable length: 2,25 m / 88.6"

# Approximate weight (unpacked):

(A) FAD Menor: 0,9 kg / 1.9 lb (B) FAD: 2,7 kg / 5.9 lb

# Model A: FAD Menor

# Model B: FAD