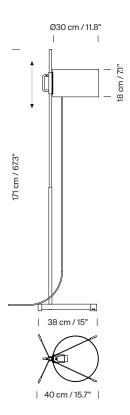

#### **General description:**

Two-part metal structure: upper half chrome-plated and lower half black.

Height-adjustable white methacrylate lampshade.

The light is switched on/off by pulling lightly on the cable (UL: on/off lamp holder switch).

## **TMC**

Miguel Milá. 1961 Floor Lamps