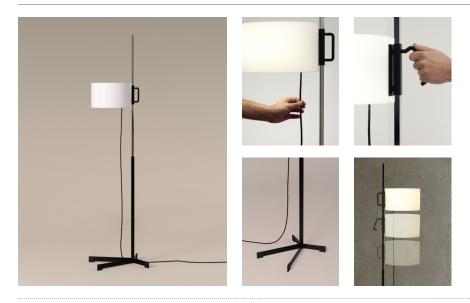

#### **General description:**

Two-part metal structure: upper half chrome-plated and lower half black.

Height-adjustable white methacrylate lampshade.

The light is switched on/off by pulling lightly on the cable (UL: on/off lamp holder switch).

## **TMC**

Miguel Milá. 1961 Floor Lamps