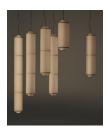

# **Tekiò Vertical** Anthony Dickens. 2017

Tekiò, the Japanese word for adaptation, merges ancient artisan techniques with Warm to Dim LED technology that enables control of intensity and colour temperature. Tekiò combines traditional and avant-garde in a unique and contemporary design, featuring modern lighting structures carefully dressed in handmade paper. Linear or circular shapes can be created by combining various modules.

## **Tekiò Vertical**

Anthony Dickens. 2017 Pendant lamps

## Models: Tekiò Vertical