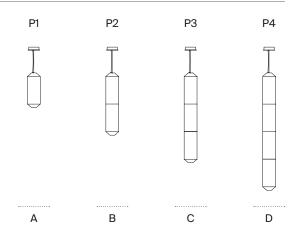

### **General description:**

Washi Japanese paper shade.

Metal structure.

Structure length:

(A) 67 cm / 26.4"

(B) 120 cm / 47.2"

(C) 173 cm / 68.1"

(D) 226 cm / 89"

## Approximate weight (unpacked):

(A) Tekiò Vertical P1: 3 Kg / 6.6 lb (B) Tekiò Vertical P2: 4,5 Kg / 9.9 lb (C) Tekiò Vertical P3: 6 Kg / 13.2 lb (D) Tekiò Vertical P4: 7,5 Kg / 16.5 lb

#### **Technical information:**

Light source included (dimmable)

(A) LED strip

Rated input wattage: 43 W / UL 34 W Luminous flux: 1.251 lm / UL 964 lm

(B) LED strip

Rated input wattage: 73 W / UL 56 W Luminous flux: 2.190 lm / UL 1.687 lm

(C) LED strip

Rated input wattage: 100 W / UL 73 W Luminous flux: 3.128 lm / UL 2.315 lm

(D) LED strip

Rated input wattage: 120 W / UL 87 W Luminous flux: 4.067 lm / UL 3.051 lm (A, B, C, D)

Operating voltage: 24VDC CCT: 2.200K - 2.700K