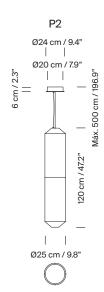

### **General description:**

Washi Japanese paper shade.

Metal structure.

Structure length:

(A) 67 cm / 26.4"

(B) 120 cm / 47.2"

(C) 173 cm / 68.1"

(D) 226 cm / 89"

White grey metallic circular ceiling plate with power supply incorporated.

Electric cable length: 5 m / 196.8"