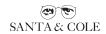

### **General description:**

Washi Japanese paper shade.

Metal structure.

Structure length:

(A) 67 cm / 26.4"

(B) 120 cm / 47.2"

(C) 173 cm / 68.1"

(D) 226 cm / 89"

White grey metallic circular ceiling plate with power supply incorporated.

Electric cable length: 5 m / 196.8"