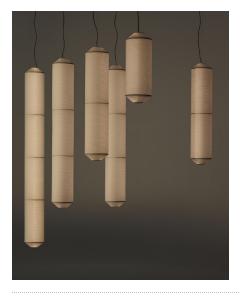

# **Tekiò Vertical** Anthony Dickens. 2017

Tekiò, the Japanese word for adaptation, merges ancient artisan techniques with Warm to Dim LED technology that enables control of intensity and colour temperature. Tekiò combines traditional and avant-garde in a unique and contemporary design, featuring modern lighting structures carefully dressed in handmade paper. Linear or circular shapes can be created by combining various modules.

London designer Anthony Dickens was inspired by the traditional Japanese lantern made from washi paper, which dates back to the 14th century and is now an everyday object in the life of the Japanese. The paper, used by Isamu Noguchi to create the famous Akari lamps, has been inscribed on UNESCO'ws List of the Intangible Cultural Heritage of Humanity. Washi is resilient and ductile, even malleable. It has a warm texture that filters in a soft, gentle light. Santa & Cole relies on the hands of experts in the Japanese city of Mito for manufacturing the paper, one of the cities specialised in its production.

### **General description:**

Washi Japanese paper shade.

Metal structure.

Structure length:

(A) 67 cm / 26.4"

(B) 120 cm / 47.2"

(C) 173 cm / 68.1"

(D) 226 cm / 89"