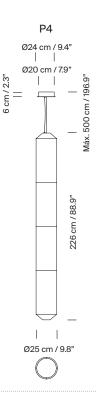

### **General description:**

Washi Japanese paper shade.

Metal structure.

Structure length:

(A) 67 cm / 26.4"

(B) 120 cm / 47.2"

(C) 173 cm / 68.1"

(D) 226 cm / 89"

White grey metallic circular ceiling plate with power supply incorporated.

Electric cable length: 5 m / 196.8"

## Approximate weight (unpacked):

(A) Tekiò Vertical P1: 3 Kg / 6.6 lb (B) Tekiò Vertical P2: 4,5 Kg / 9.9 lb (C) Tekiò Vertical P3: 6 Kg / 13.2 lb (D) Tekiò Vertical P4: 7,5 Kg / 16.5 lb