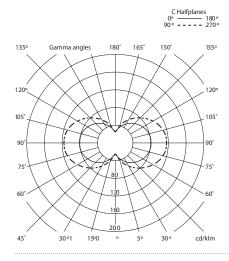

#### **Technical information:**

Light source included (dimmable)

(A) LED strip

Rated input wattage: 43 W / UL 34 W Luminous flux: 1.251 lm / UL 964 lm

(B) LED strip

Rated input wattage: 73 W / UL 56 W Luminous flux: 2.190 lm / UL 1.687 lm

(C) LED strip

Rated input wattage: 100 W / UL 73 W Luminous flux: 3.128 lm / UL 2.315 lm

(D) LED strip

Rated input wattage: 120 W / UL 87 W Luminous flux: 4.067 lm / UL 3.051 lm (A, B, C, D)

Operating voltage: 24VDC CCT: 2.200K - 2.700K

CRI: 85

Lifetime: 40.000 h

Built-in LED

Suitable for dimming 1-10V / DALI (UL 0-10V). (Not included external dimmer switch 1-10V / UL 0-10V). Dim to Warm control 2200K- 2700K.

Energy efficiency class (E.E.C):