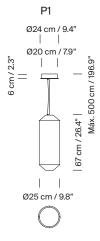

### **General description:**

Washi Japanese paper shade.

Metal structure.

Structure length:

(A) 67 cm / 26.4"

(B) 120 cm / 47.2"

(C) 173 cm / 68.1"

(D) 226 cm / 89"

White grey metallic circular ceiling plate with power supply incorporated.

Electric cable length: 5 m / 196.8"