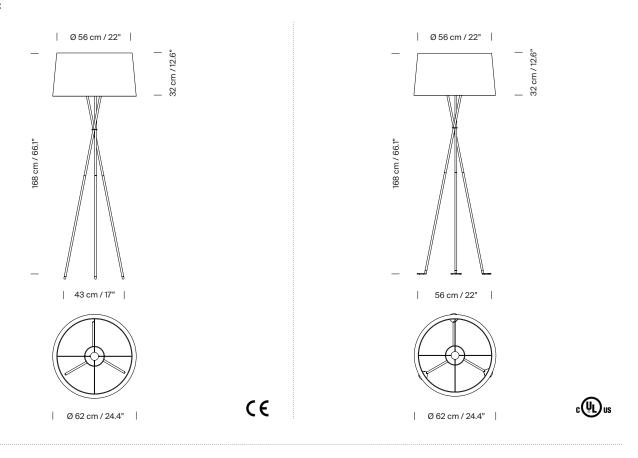

le length: 2,5 m / 97.5"

#### Approximate weight (unpacked):

4 kg / 8.8 lb

#### **Technical information:**

Includes dimmable light source (CE market): LED bulb: 12 W / 1.521 lm / 2700K E27 - E26 / Max. hgt. 160 mm / 6.3" / Max. power 100 W

Dimmer included (dimmable light source required). Suitable only for indoor use. Always use the light source recommended or equivalent.

Input voltage: 100, 120, 230 Vac. (50 Hz / 60 Hz). According to destination.

### **Regulations:**

CE UNE-EN 60598 UNE-EN 55015 UNE-EN 60529

UL Dry location only UL-153 E-352592

#### Maintenance:

Clean with a smooth cloth. Do not use ammonia, solvents or abrasive cleaning products.

#### Others:

The lamp is delivered in different packages. The assembly instructions are delivered with the product.

#### Model:



### **Collection:** Table lamps



Trípode G6 / M3





Trípode G5

Pendant lamps







GT1000 / GT1500

# Wall lamps



Comodín

The technical information provided by Santa & Cole may be modified at any time without prior notice. We protect intellectual property, info@santacole.com / +34 938 619 100 / santacole.com

Last update: 09/8/2023 Pág. 2 / 3

Trípode Contract Version Santa & Cole Team. 1997

Floor lamp





## Stabilising feet





#### Switch: A foot switch has replaced the dimmer switch.