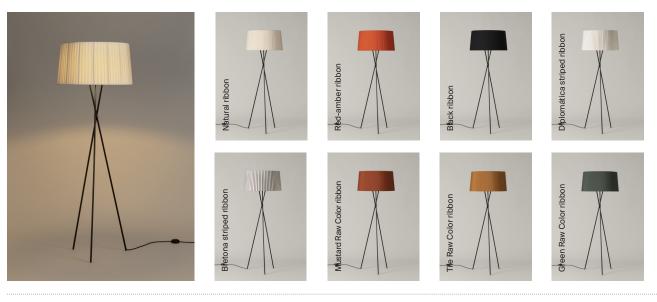

As the Trípode family has grown to meet different needs, so have its taping options. In 2013, together with the Raw Color studio in Eindhoven (Holland), new colours were developed based on three yarns: tile, mustard yellow and forest green, which were added to the basic colours in force since 1994: raw white, amber red and black. In 2022, for its 25th anniversary, we presented two new options designed by textile expert Júlia Esqué. The collaboration consists of an intervention resulted in the Diplómatica striped ribbon and the Bretona striped ribbon, two typologies that bring rhythm and personality.

#### Black metal structure.

Natural, red-amber, black, Diplomática striped or Bretona striped ribbon lampshade, or tile, mustard or green Raw Color ribbon. Electric cable length: 2,5 m / 97.5"