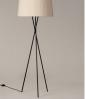

#### **Trípode** Santa & Cole Team. 1997 Floor lamp

Trípode is a family conceived to humanise spaces. The GT5 suspension lamp, from 1994, was the first of a large family that was born as an alternative to the use of cardboard, methacrylates or solid textile shades, bringing back forgotten artisanal techniques through its handmade cotton ribbons. When turned on, they provide a characteristic warm light, rich in nuances. With the light off, this lamp is a sculptural statement piece that enhances the room.

A totem of contemporary design.

#### Black metal structure.

Natural, red-amber, black, Diplomática striped or Bretona striped ribbon lampshade, or tile, mustard or green Raw Color ribbon. Electric cable length: 2,5 m / 97.5"