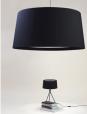

#### **Trípode** Santa & Cole Team. 1997 Floor lamp

Trípode is a family conceived to humanise spaces. The GT5 suspension lamp, from 1994, was the first of a large family that was born as an alternative to the use of cardboard, methacrylates or solid textile shades, bringing back forgotten artisanal techniques through its handmade cotton ribbons. When turned on, they provide a characteristic warm light, rich in nuances. With the light off, this lamp is a sculptural statement piece that enhances the room.

As the Trípode family has grown to meet different needs, so have its taping options. In 2013, together with the Raw Color studio in Eindhoven (Holland), new colours were developed based on three yarns: tile, mustard yellow and forest green, which were added to the basic colours in force since 1994: raw white, amber red and black. In 2022, for its 25th anniversary, we presented two new options designed by textile expert Júlia Esqué. The collaboration consists of an intervention resulted in the Diplómatica striped ribbon and the Bretona striped ribbon, two typologies that bring rhythm and personality.

#### Black metal structure.

Natural, red-amber, black, Diplomática striped or Bretona striped ribbon lampshade, or tile, mustard or green Raw Color ribbon. Electric cable length: 2,5 m / 97.5"