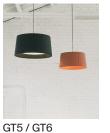

#### **Trípode** Santa & Cole Team. 1997 Floor lamp

Trípode is a family conceived to humanise spaces. The GT5 suspension lamp, from 1994, was the first of a large family that was born as an alternative to the use of cardboard, methacrylates or solid textile shades, bringing back forgotten artisanal techniques through its handmade cotton ribbons. When turned on, they provide a characteristic warm light, rich in nuances. With the light off, this lamp is a sculptural statement piece that enhances the room.

As the Trípode family has grown to meet different needs, so have its taping options. In 2013, together with the Raw Color studio in Eindhoven (Holland), new colours were developed based on three yarns: tile, mustard yellow and forest green, which were added to the basic colours in force since 1994: raw white, amber red and black. In 2022, for its 25th anniversary, we presented two new options designed by textile expert Júlia Esqué. The collaboration consists of an intervention resulted in the Diplómatica striped ribbon and the Bretona striped ribbon, two typologies that bring rhythm and personality.