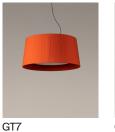

#### **Trípode** Santa & Cole Team. 1997 Floor lamp

Trípode is a family conceived to humanise spaces. The GT5 suspension lamp, from 1994, was the first of a large family that was born as an alternative to the use of cardboard, methacrylates or solid textile shades, bringing back forgotten artisanal techniques through its handmade cotton ribbons. When turned on, they provide a characteristic warm light, rich in nuances. With the light off, this lamp is a sculptural statement piece that enhances the room.

As the Trípode family has grown to meet different needs, so have its taping options. In 2013, together with the Raw Color studio in Eindhoven (Holland), new colours were developed based on three yarns: tile, mustard yellow and forest green, which were added to the basic colours in force since 1994: raw white, amber red and black. In 2022, for its 25th anniversary, we presented two new options designed by textile expert Júlia Esqué. The collaboration consists of an intervention resulted in the Diplómatica striped ribbon and the Bretona striped ribbon, two typologies that bring rhythm and personality.