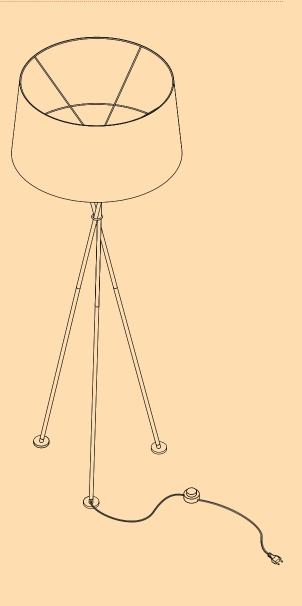

#### **Trípode** Santa & Cole Team. 1997 Floor lamp

Trípode is a family conceived to humanise spaces. The GT5 suspension lamp, from 1994, was the first of a large family that was born as an alternative to the use of cardboard, methacrylates or solid textile shades, bringing back forgotten artisanal techniques through its handmade cotton ribbons. When turned on, they provide a characteristic warm light, rich in nuances. With the light off, this lamp is a sculptural statement piece that enhances the room.

#### Black metal structure.

Natural, red-amber, black, Diplomática striped or Bretona striped ribbon lampshade, or tile, mustard or green Raw Color ribbon. Electric cable length: 2,5 m / 97.5"

#### Switch: A foot switch has replaced the dimmer switch.