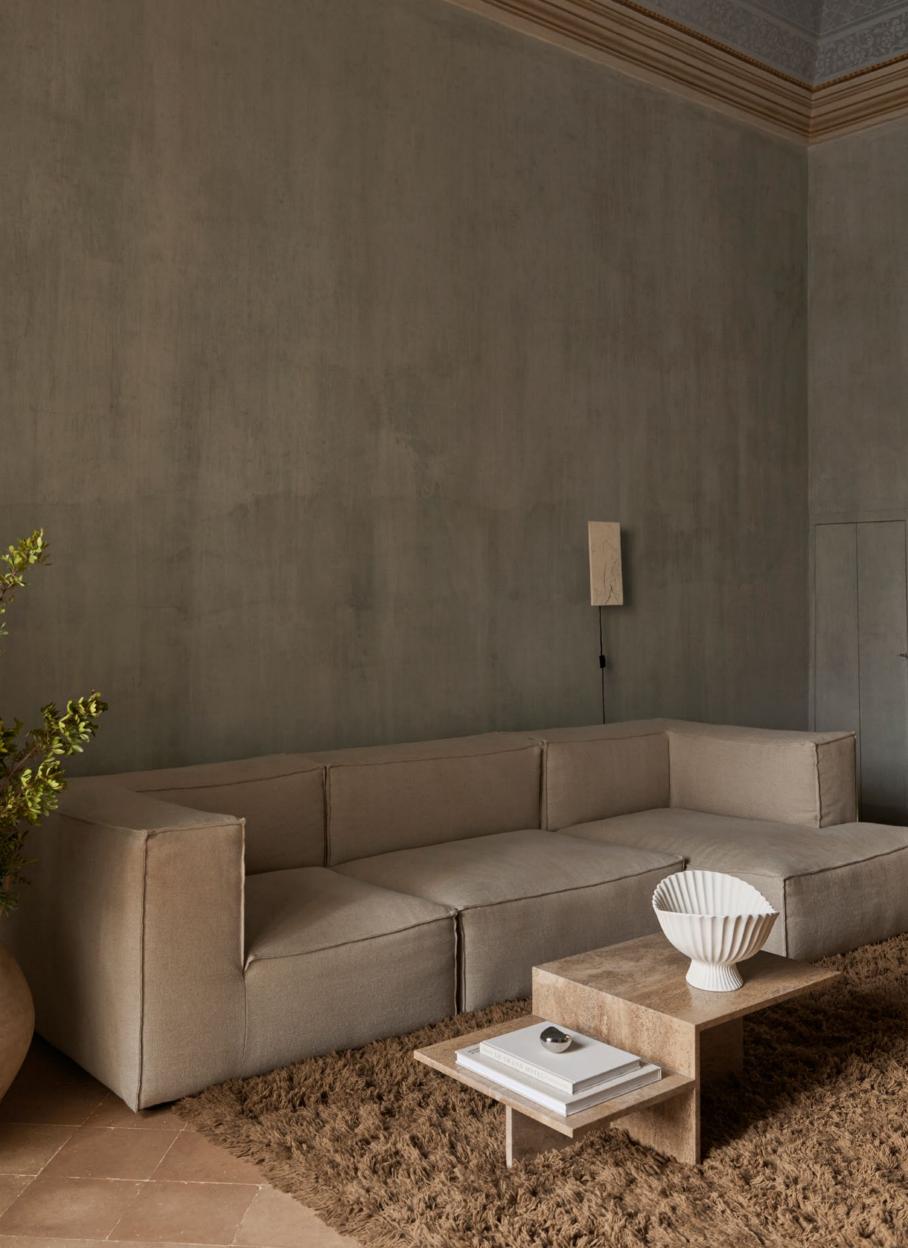

## Argilla Lamp

Reinterpreting the form and function of a lantern, the Porti Braided Lamp is a versatile and portable lamp that can be used in a multitude of settings. Emitting a soft and warm light, the lamp features a braided rattan shade that rests on a slender metal frame, resulting in a charming mix of tactility and sleekness. The lamp base features a hover touch function that enables you to control the light intensity as well as turn the lamp on and off with just a gentle touch or tap, and adjustable feet that help you to align the lamp on uneven surfaces.