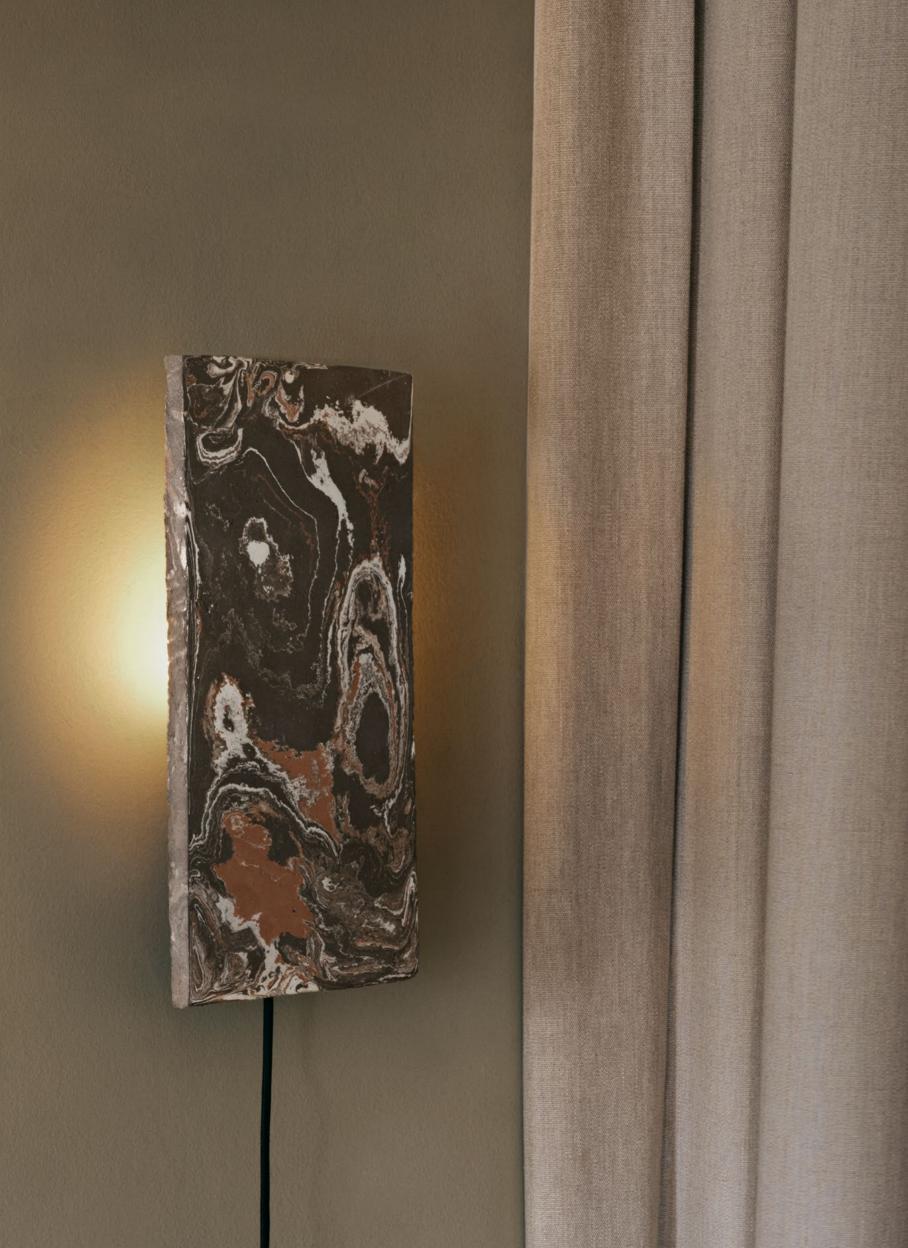

### ARGILLA WALL LAMP - RECTANGULAR

Size: H: 40 x W: 20 x D: 8 cm
H: 15.7 x W: 7.9 x D: 3.1 in

Material: Clay and powder coated steel lamp holder with E14 socket,
2.6 metre fabric cord with on/off switch

Care: Wipe with a damp cloth
Info: Voltage: 220-240V - 50Hz. Light source: E14 max 12 watt
LED. Bulb not included. Each tile is handmade so small
variations might occur. Only approved for EU/NO/CH/UK
(UK plug version for UK). Separate version for US.