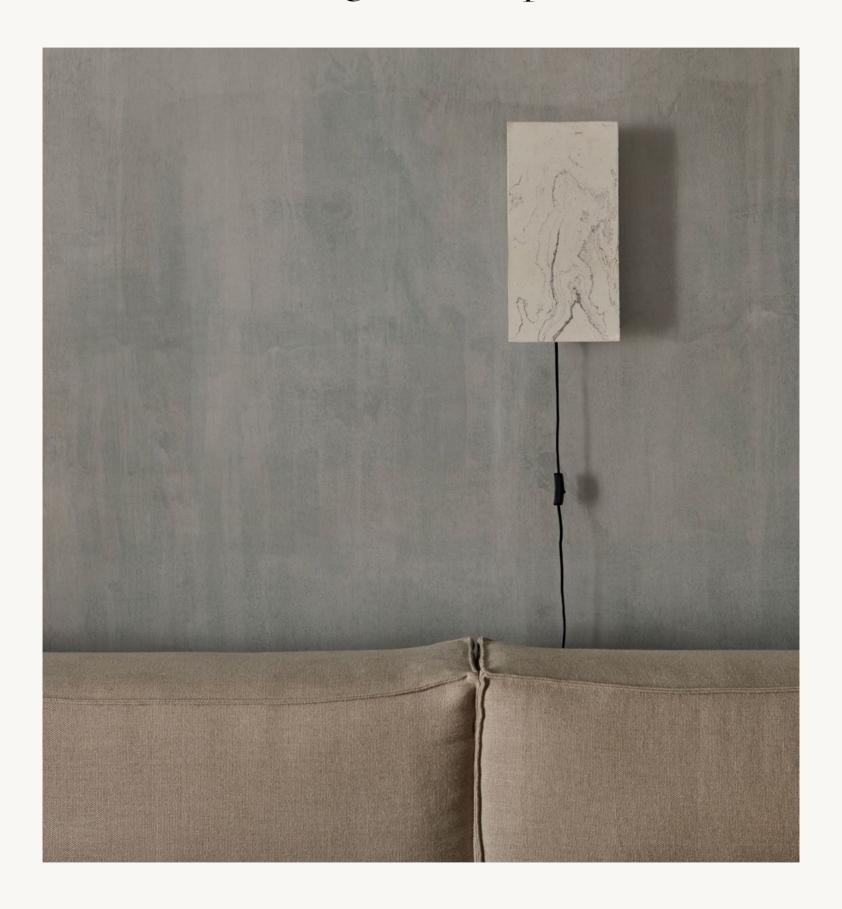

### ARGILLA WALL LAMP - RECTANGULAR

Size: H: 40 x W: 20 x D: 8 cm
H: 15.7 x W: 7.9 x D: 3.1 in

Material: Clay and powder coated steel lamp holder with E14 socket,
2.6 metre fabric cord with on/off switch

Care: Wipe with a damp cloth
Info: Voltage: 220-240V - 50Hz. Light source: E14 max 12 watt
LED. Bulb not included. Each tile is handmade so small
variations might occur. Only approved for EU/NO/CH/UK
(UK plug version for UK). Separate version for US.