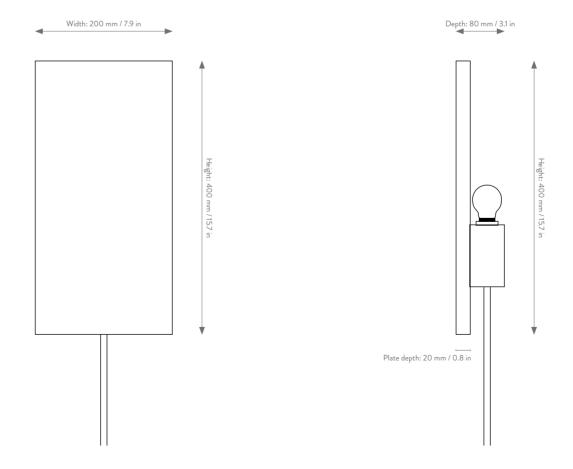

### ARGILLA WALL LAMP - RECTANGULAR

Size: H: 40 x W: 20 x D: 8 cm
H: 15.7 x W: 7.9 x D: 3.1 in

Material: Clay and powder coated steel lamp holder with E14 socket,
2.6 metre fabric cord with on/off switch

Care: Wipe with a damp cloth
Info: Voltage: 220-240V - 50Hz. Light source: E14 max 12 watt
LED. Bulb not included. Each tile is handmade so small
variations might occur. Only approved for EU/NO/CH/UK
(UK plug version for UK). Separate version for US.