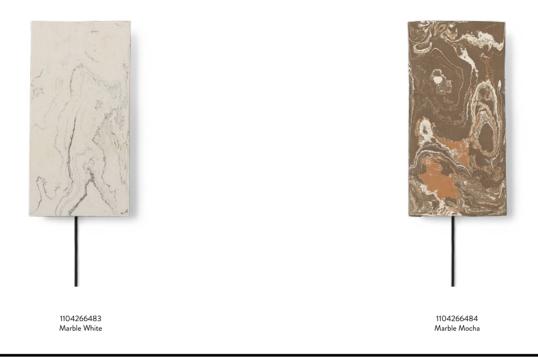

### ARGILLA WALL LAMP - RECTANGULAR

Size: H: 40 x W: 20 x D: 8 cm
H: 15.7 x W: 7.9 x D: 3.1 in

Material: Clay and powder coated steel lamp holder with E14 socket,
2.6 metre fabric cord with on/off switch

Care: Wipe with a damp cloth
Info: Voltage: 220-240V - 50Hz. Light source: E14 max 12 watt
LED. Bulb not included. Each tile is handmade so small
variations might occur. Only approved for EU/NO/CH/UK
(UK plug version for UK). Separate version for US.