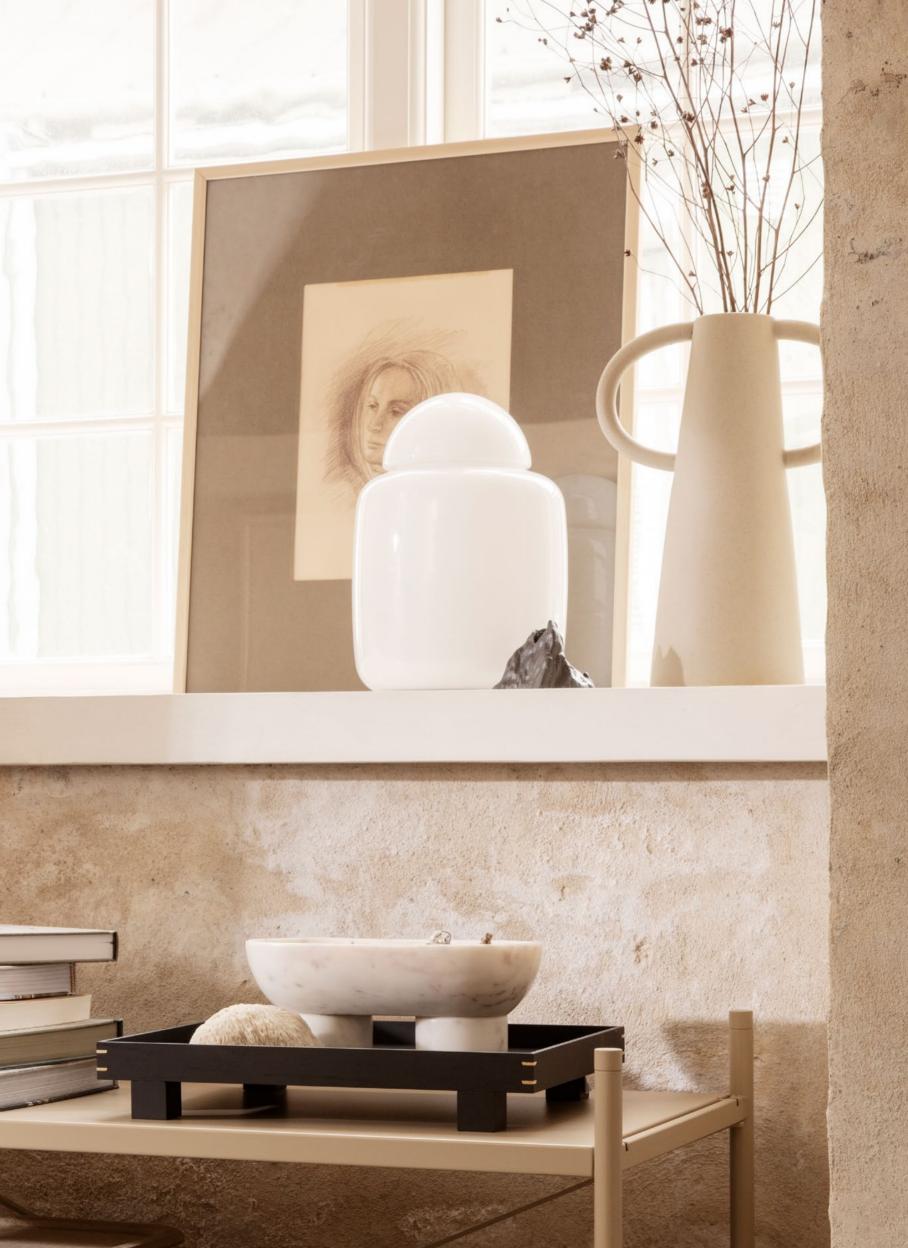

# Bell Table Lamp

## Bell Table Lamp

Inspired by vintage glass lamps from the 70's, the Bell Table Lamp illuminates your home with a soft, diffused light. Made entirely of opal glass with a sleek, glossy finish, the lamp is composed of two simple, geometric shapes balanced on a chrome base. Use it as a decorative lamp in a dark corner or on a shelf to light up your favourite books.

### BELL TABLE LAMP

| Size:        | Ø: 20.5 x H: 27.7 cm                           |
|--------------|------------------------------------------------|
|              | Ø: 8.1 x H: 10.9 in                            |
| Material:    | Opal Glass with glossy finish and chrome base. |
|              | E27 socket. 2 metre black fabric cord          |
| Care:        | Wipe with a damp cloth                         |
| Info:        | Voltage: 220-240V - 50Hz.                      |
|              | Light source: Max 12 W LED. Bulb not           |
|              | included. Only approved for EU/NO/CH/UK        |
|              | (UK plug version for UK). Registered design    |
| Net. weight: | 2.5 kg                                         |
| Packsize:    | 2                                              |