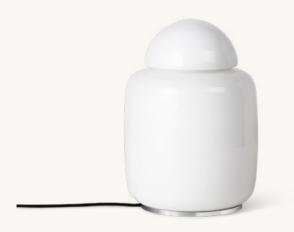

## Bell Table Lamp

Inspired by vintage glass lamps from the 70's, the Bell Table Lamp illuminates your home with a soft, diffused light. Made entirely of opal glass with a sleek, glossy finish, the lamp is composed of two simple, geometric shapes balanced on a chrome base. Use it as a decorative lamp in a dark corner or on a shelf to light up your favourite books.

### BELL TABLE LAMP

| Size:        | Ø: 20.5 x H: 27.7 cm                           |
|--------------|------------------------------------------------|
|              | Ø: 8.1 x H: 10.9 in                            |
| Material:    | Opal Glass with glossy finish and chrome base. |
|              | E27 socket. 2 metre black fabric cord          |
| Care:        | Wipe with a damp cloth                         |
| Info:        | Voltage: 220-240V - 50Hz.                      |
|              | Light source: Max 12 W LED. Bulb not           |
|              | included. Only approved for EU/NO/CH/UK        |
|              | (UK plug version for UK). Registered design    |
| Net. weight: | 2.5 kg                                         |
| Packsize:    | 2                                              |