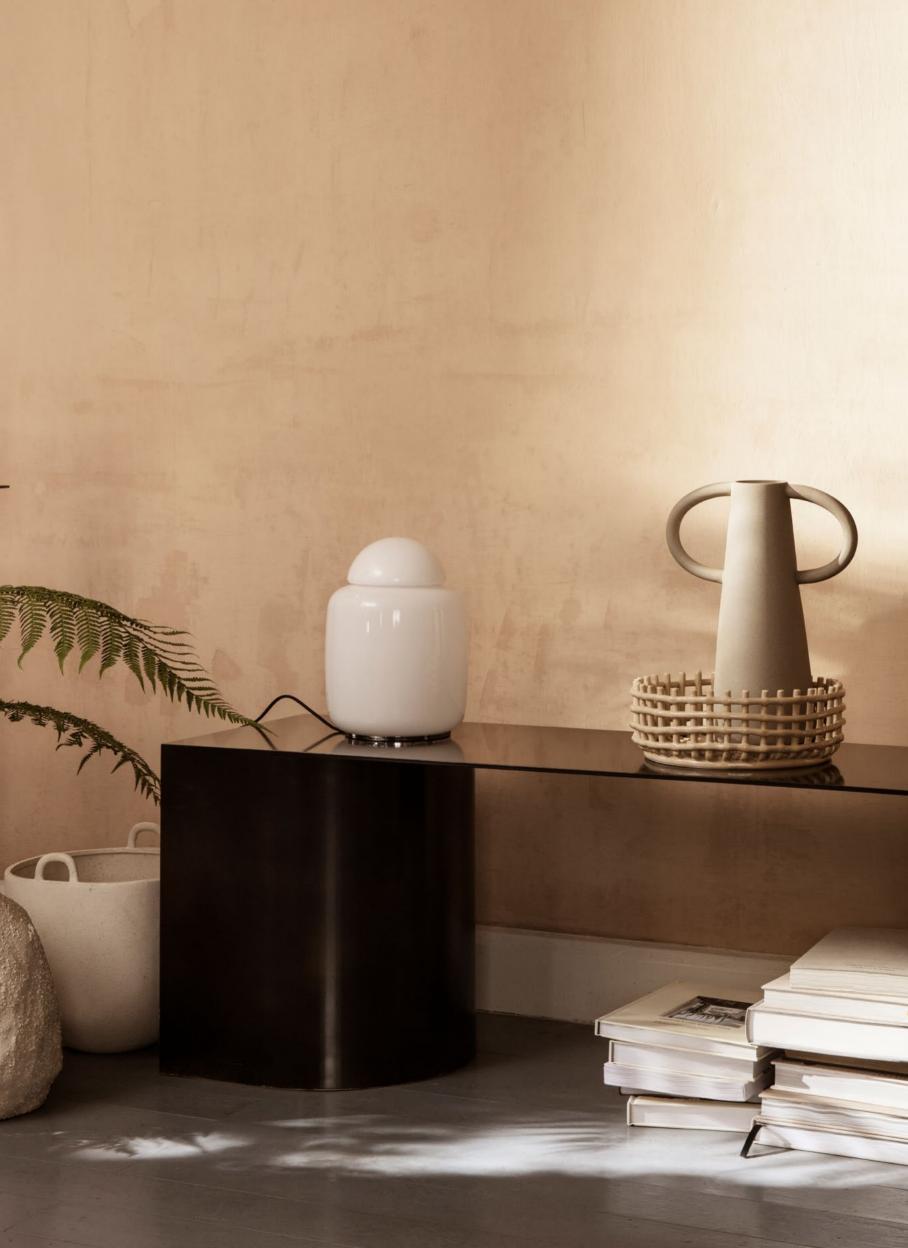

## Bell Table Lamp

Inspired by vintage glass lamps from the 70's, the Bell Table Lamp illuminates your home with a soft, diffused light. Made entirely of opal glass with a sleek, glossy finish, the lamp is composed of two simple, geometric shapes balanced on a chrome base. Use it as a decorative lamp in a dark corner or on a shelf to light up your favourite books.

### BELL TABLE LAMP

| Size:        | Ø: 20.5 x H: 27.7 cm                           |
|--------------|------------------------------------------------|
|              | Ø: 8.1 x H: 10.9 in                            |
| Material:    | Opal Glass with glossy finish and chrome base. |
|              | E27 socket. 2 metre black fabric cord          |
| Care:        | Wipe with a damp cloth                         |
| Info:        | Voltage: 220-240V - 50Hz.                      |
|              | Light source: Max 12 W LED. Bulb not           |
|              | included. Only approved for EU/NO/CH/UK        |
|              | (UK plug version for UK). Registered design    |
| Net. weight: | 2.5 kg                                         |
| Packsize:    | 2                                              |