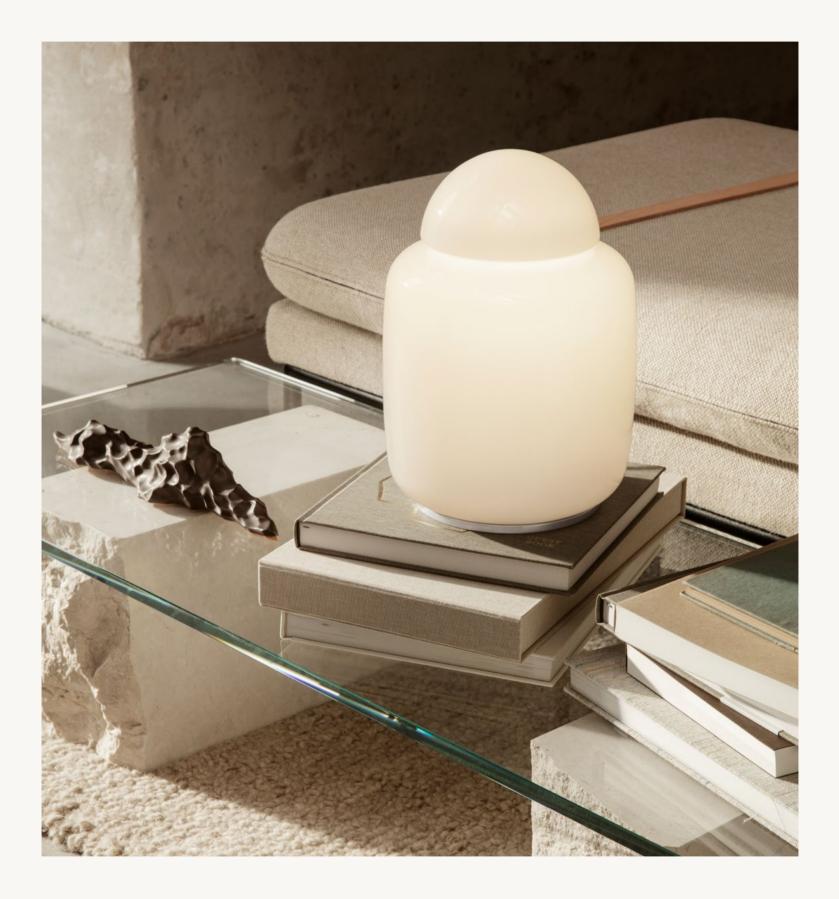

# Bell Table Lamp

## Bell Table Lamp

Inspired by vintage glass lamps from the 70's, the Bell Table Lamp illuminates your home with a soft, diffused light. Made entirely of opal glass with a sleek, glossy finish, the lamp is composed of two simple, geometric shapes balanced on a chrome base. Use it as a decorative lamp in a dark corner or on a shelf to light up your favourite books.

### BELL TABLE LAMP

| Size:        | Ø: 20.5 x H: 27.7 cm                           |
|--------------|------------------------------------------------|
|              | Ø: 8.1 x H: 10.9 in                            |
| Material:    | Opal Glass with glossy finish and chrome base. |
|              | E27 socket. 2 metre black fabric cord          |
| Care:        | Wipe with a damp cloth                         |
| Info:        | Voltage: 220-240V - 50Hz.                      |
|              | Light source: Max 12 W LED. Bulb not           |
|              | included. Only approved for EU/NO/CH/UK        |
|              | (UK plug version for UK). Registered design    |
| Net. weight: | 2.5 kg                                         |
| Packsize:    | 2                                              |