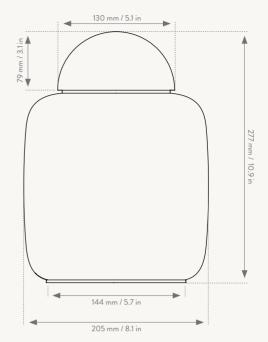

### BELL TABLE LAMP

| Size:        | Ø: 20.5 x H: 27.7 cm                           |
|--------------|------------------------------------------------|
|              | Ø: 8.1 x H: 10.9 in                            |
| Material:    | Opal Glass with glossy finish and chrome base. |
|              | E27 socket. 2 metre black fabric cord          |
| Care:        | Wipe with a damp cloth                         |
| Info:        | Voltage: 220-240V - 50Hz.                      |
|              | Light source: Max 12 W LED. Bulb not           |
|              | included. Only approved for EU/NO/CH/UK        |
|              | (UK plug version for UK). Registered design    |
| Net. weight: | 2.5 kg                                         |
| Packsize:    | 2                                              |