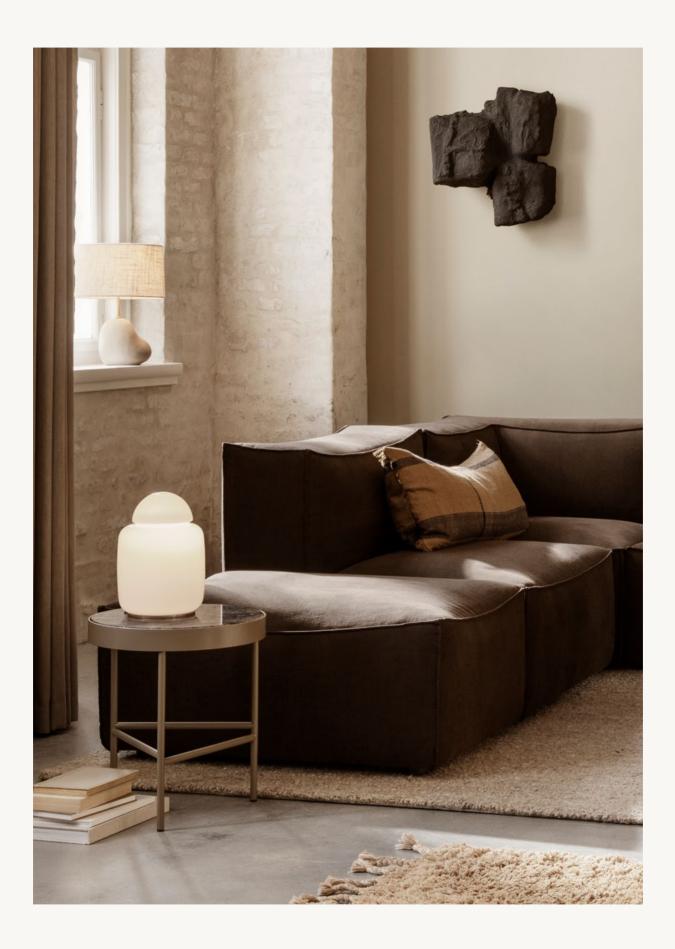

## Bell Table Lamp

Inspired by vintage glass lamps from the 70's, the Bell Table Lamp illuminates your home with a soft, diffused light. Made entirely of opal glass with a sleek, glossy finish, the lamp is composed of two simple, geometric shapes balanced on a chrome base. Use it as a decorative lamp in a dark corner or on a shelf to light up your favourite books.

### BELL TABLE LAMP

| Size:        | Ø: 20.5 x H: 27.7 cm                           |
|--------------|------------------------------------------------|
|              | Ø: 8.1 x H: 10.9 in                            |
| Material:    | Opal Glass with glossy finish and chrome base. |
|              | E27 socket. 2 metre black fabric cord          |
| Care:        | Wipe with a damp cloth                         |
| Info:        | Voltage: 220-240V - 50Hz.                      |
|              | Light source: Max 12 W LED. Bulb not           |
|              | included. Only approved for EU/NO/CH/UK        |
|              | (UK plug version for UK). Registered design    |
| Net. weight: | 2.5 kg                                         |
| Packsize:    | 2                                              |