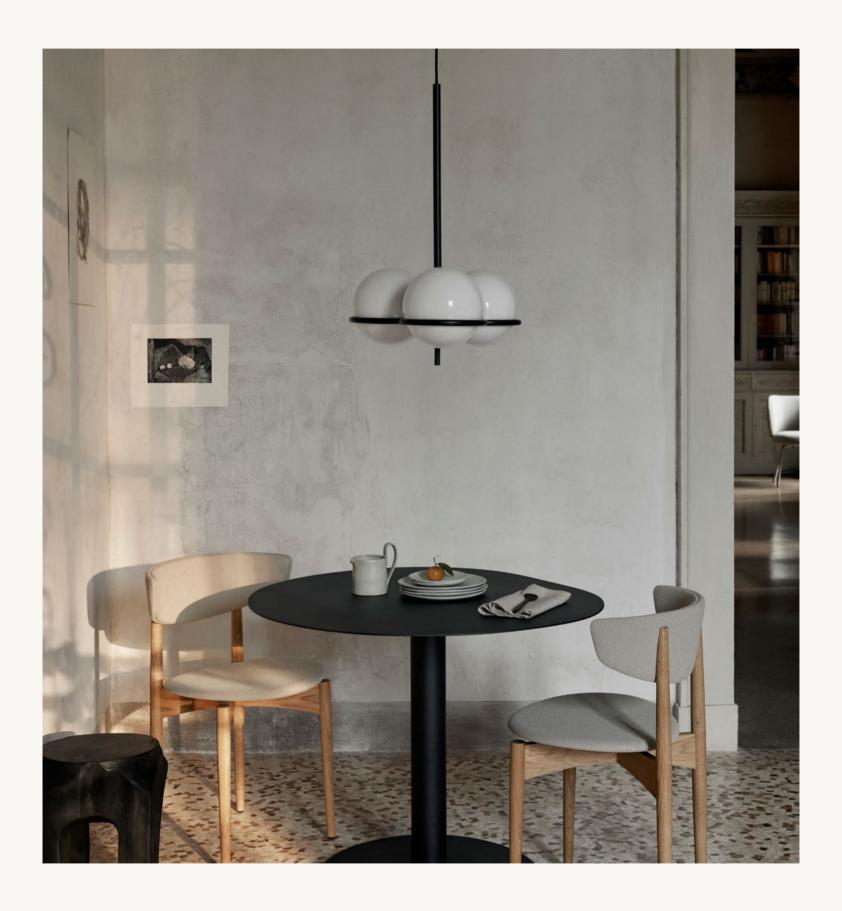

## Era Chandelier

The Era Chandelier is an elegant statement lamp inspired by the clear lines and geometric shapes of the 20's Art Deco Movement. With three opal glass globes resting effortlessly on a light, powder-coated iron structure, the chandelier has a feminine and delicate expression, which nods to the distinctive era and represents everything we love about timeless design and simplicity in construction. Let the Era Chandelier adorn your hallway, stairways, or light up the conversation at the dinner table.

### Measurements

Space to feel comfortably you