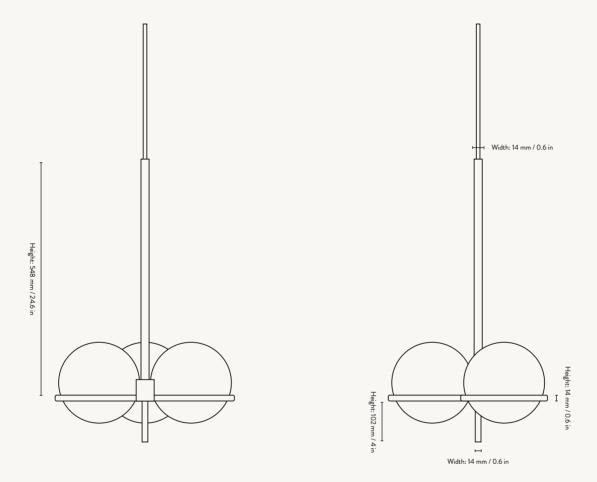

#### PRODUCT INFO

Chandelier Product type:

Origin: China

Weight: 3 kg

Powder coated iron. White opal glass Material:

Ø: 47.6 x H: 20 cm Dimensions:

Ø: 18.7 x H: 7.9 in

ferm LIVING Design:

### Measurements

Space to feel comfortably you