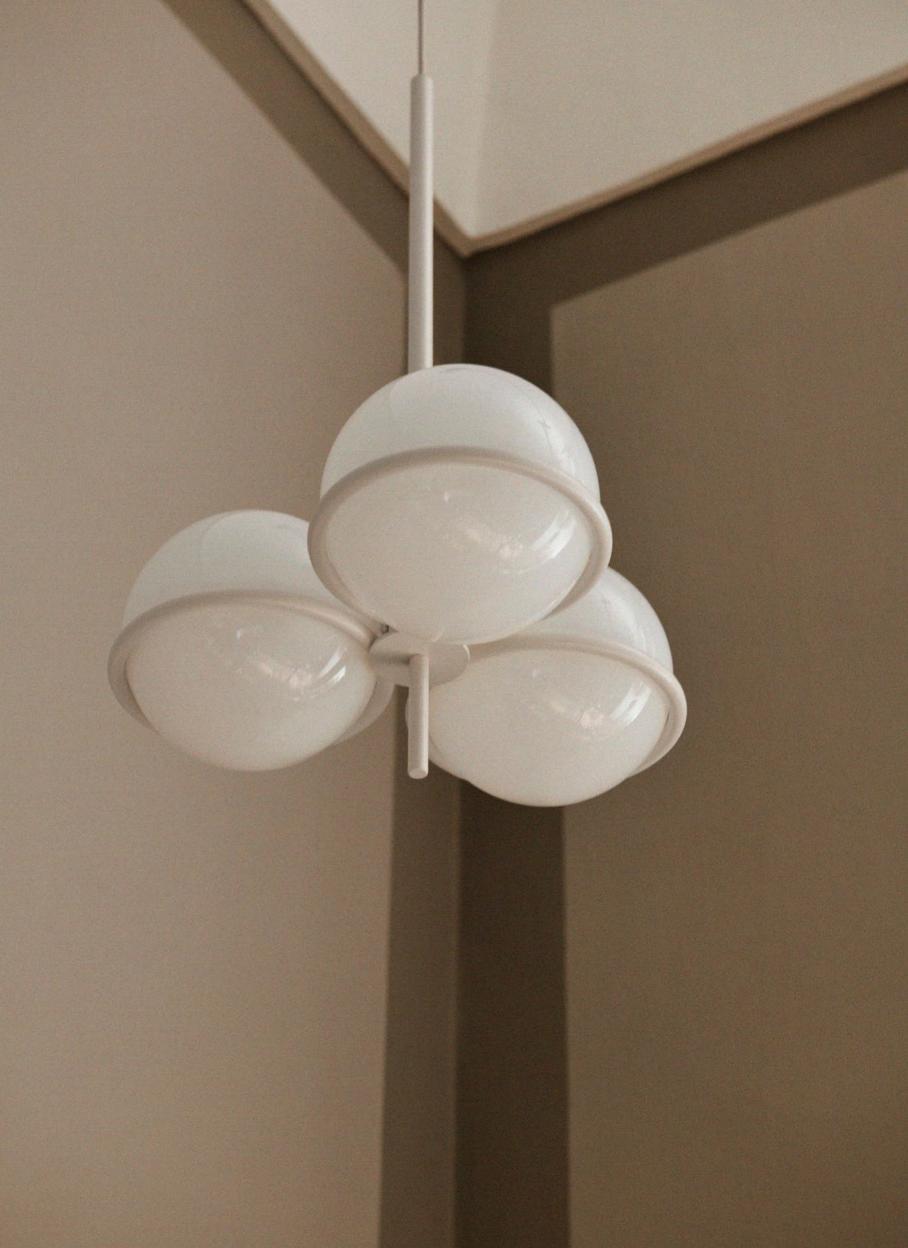

## Era Chandelier

The Era Chandelier is an elegant statement lamp inspired by the clear lines and geometric shapes of the 20's Art Deco Movement. With three opal glass globes resting effortlessly on a light, powder-coated iron structure, the chandelier has a feminine and delicate expression, which nods to the distinctive era and represents everything we love about timeless design and simplicity in construction. Let the Era Chandelier adorn your hallway, stairways, or light up the conversation at the dinner table.

#### PRODUCT INFO

Chandelier Product type:

Origin: China

Weight: 3 kg

Powder coated iron. White opal glass Material:

Ø: 47.6 x H: 20 cm Dimensions:

Ø: 18.7 x H: 7.9 in

ferm LIVING Design: