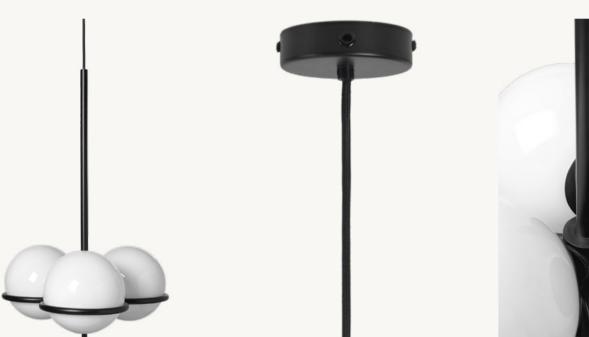

## Era Chandelier

The Era Chandelier is an elegant statement lamp inspired by the clear lines and geometric shapes of the 20's Art Deco Movement. With three opal glass globes resting effortlessly on a light, powder-coated iron structure, the chandelier has a feminine and delicate expression, which nods to the distinctive era and represents everything we love about timeless design and simplicity in construction. Let the Era Chandelier adorn your hallway, stairways, or light up the conversation at the dinner table.

#### PRODUCT INFO

Chandelier Product type:

Origin: China

Weight: 3 kg

Powder coated iron. White opal glass Material:

Ø: 47.6 x H: 20 cm Dimensions:

Ø: 18.7 x H: 7.9 in

ferm LIVING Design: