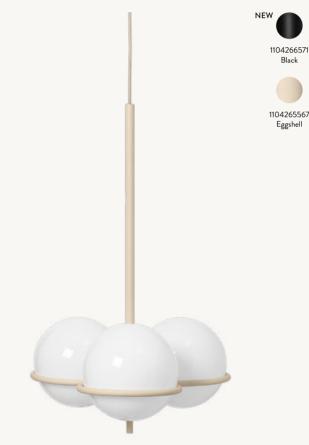

#### PRODUCT INFO

Chandelier Product type:

Origin: China

Weight: 3 kg

Powder coated iron. White opal glass Material:

Ø: 47.6 x H: 20 cm Dimensions:

Ø: 18.7 x H: 7.9 in

ferm LIVING Design:

light source: E27 max 13W LED. Bulb not included

Cord specifications: 5 metre fabric cord in a matching colour

Black

The Era Chandelier is an elegant statement lamp inspired by the clear lines and geometric shapes of the 20's Art Deco Movement.