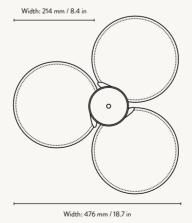

#### PRODUCT INFO

Chandelier Product type:

Origin: China

Weight: 3 kg

Powder coated iron. White opal glass Material:

Ø: 47.6 x H: 20 cm Dimensions:

Ø: 18.7 x H: 7.9 in

ferm LIVING Design:

### Measurements

Space to feel comfortably you