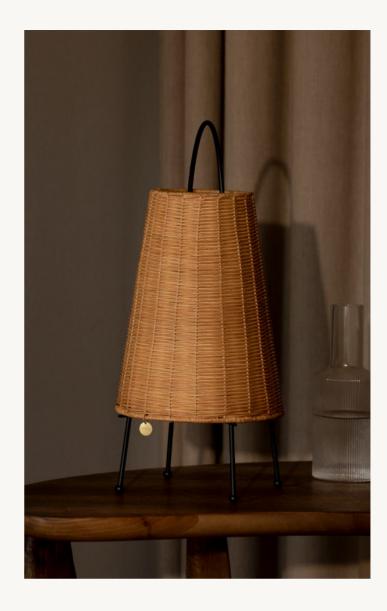

# Porti Braided Lamp

## Porti Braided Lamp

Reinterpreting the form and function of a lantern, the Porti Braided Lamp is a versatile and portable lamp that can be used in a multitude of settings. Emitting a soft and warm light, the lamp features a braided rattan shade that rests on a slender metal frame, resulting in a charming mix of tactility and sleekness. The lamp base features a hover touch function that enables you to control the light intensity as well as turn the lamp on and off with just a gentle touch or tap, and adjustable feet that help you to align the lamp on uneven surfaces.

### PORTI BRAIDED LAMP

| Size:        | Ø: 25 x H: 50 cm                            |
|--------------|---------------------------------------------|
|              | Ø: 9.8 x H: 19.7 in                         |
| Material:    | Braided rattan with iron base and LED dome  |
| Care:        | Wipe with a dry cloth                       |
| Info:        | Voltage: 220-240V – 50Hz.                   |
|              | Light source: 2W Non removable dimma-       |
|              | ble LED light source, warm white. 2700K,    |
|              | CRI >90. Dimmable up to 50 lm               |
|              | Service life: 30.000 hours. Including 1.5 m |
|              | USB cable type C. Adapter not included.     |
|              | Needed adapter specification: 100-240V,     |
|              | 5V/2A output                                |
| Net. weight: | 1 kg                                        |
| Packsize:    | 2                                           |