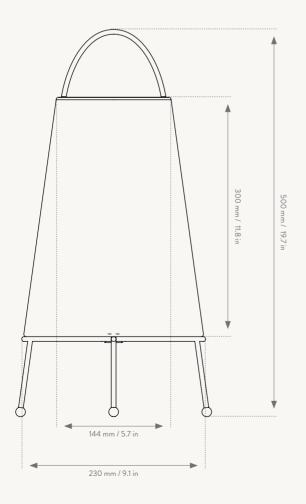

### PORTI BRAIDED LAMP

| Size:        | Ø: 25 x H: 50 cm                            |
|--------------|---------------------------------------------|
|              | Ø: 9.8 x H: 19.7 in                         |
| Material:    | Braided rattan with iron base and LED dome  |
| Care:        | Wipe with a dry cloth                       |
| Info:        | Voltage: 220-240V – 50Hz.                   |
|              | Light source: 2W Non removable dimma-       |
|              | ble LED light source, warm white. 2700K,    |
|              | CRI >90. Dimmable up to 50 lm               |
|              | Service life: 30.000 hours. Including 1.5 m |
|              | USB cable type C. Adapter not included.     |
|              | Needed adapter specification: 100-240V,     |
|              | 5V/2A output                                |
| Net. weight: | 1 kg                                        |
| Packsize:    | 2                                           |