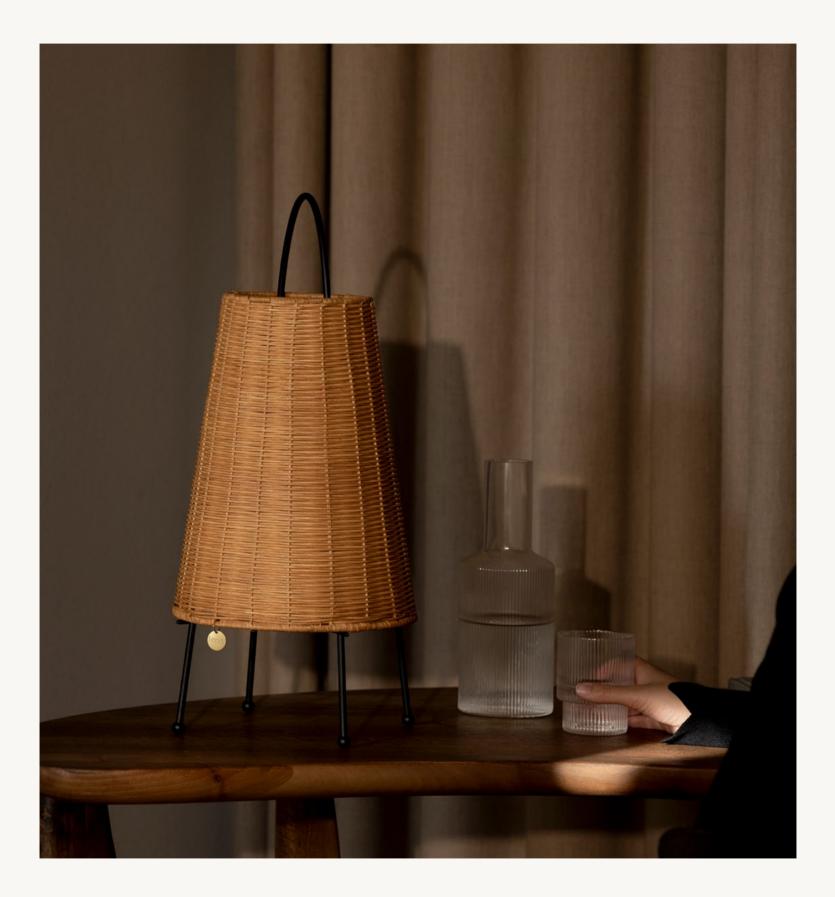

# Porti Braided Lamp

## Porti Braided Lamp

Reinterpreting the form and function of a lantern, the Porti Braided Lamp is a versatile and portable lamp that can be used in a multitude of settings. Emitting a soft and warm light, the lamp features a braided rattan shade that rests on a slender metal frame, resulting in a charming mix of tactility and sleekness. The lamp base features a hover touch function that enables you to control the light intensity as well as turn the lamp on and off with just a gentle touch or tap, and adjustable feet that help you to align the lamp on uneven surfaces.

### PORTI BRAIDED LAMP

| Size:        | Ø: 25 x H: 50 cm                            |
|--------------|---------------------------------------------|
|              | Ø: 9.8 x H: 19.7 in                         |
| Material:    | Braided rattan with iron base and LED dome  |
| Care:        | Wipe with a dry cloth                       |
| Info:        | Voltage: 220-240V – 50Hz.                   |
|              | Light source: 2W Non removable dimma-       |
|              | ble LED light source, warm white. 2700K,    |
|              | CRI >90. Dimmable up to 50 lm               |
|              | Service life: 30.000 hours. Including 1.5 m |
|              | USB cable type C. Adapter not included.     |
|              | Needed adapter specification: 100-240V,     |
|              | 5V/2A output                                |
| Net. weight: | 1 kg                                        |
| Packsize:    | 2                                           |