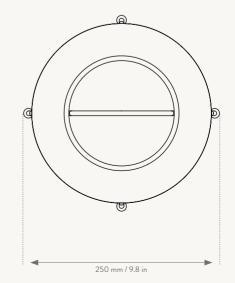

### PORTI BRAIDED LAMP

| Size:        | Ø: 25 x H: 50 cm                            |
|--------------|---------------------------------------------|
|              | Ø: 9.8 x H: 19.7 in                         |
| Material:    | Braided rattan with iron base and LED dome  |
| Care:        | Wipe with a dry cloth                       |
| Info:        | Voltage: 220-240V – 50Hz.                   |
|              | Light source: 2W Non removable dimma-       |
|              | ble LED light source, warm white. 2700K,    |
|              | CRI >90. Dimmable up to 50 lm               |
|              | Service life: 30.000 hours. Including 1.5 m |
|              | USB cable type C. Adapter not included.     |
|              | Needed adapter specification: 100-240V,     |
|              | 5V/2A output                                |
| Net. weight: | 1 kg                                        |
| Packsize:    | 2                                           |