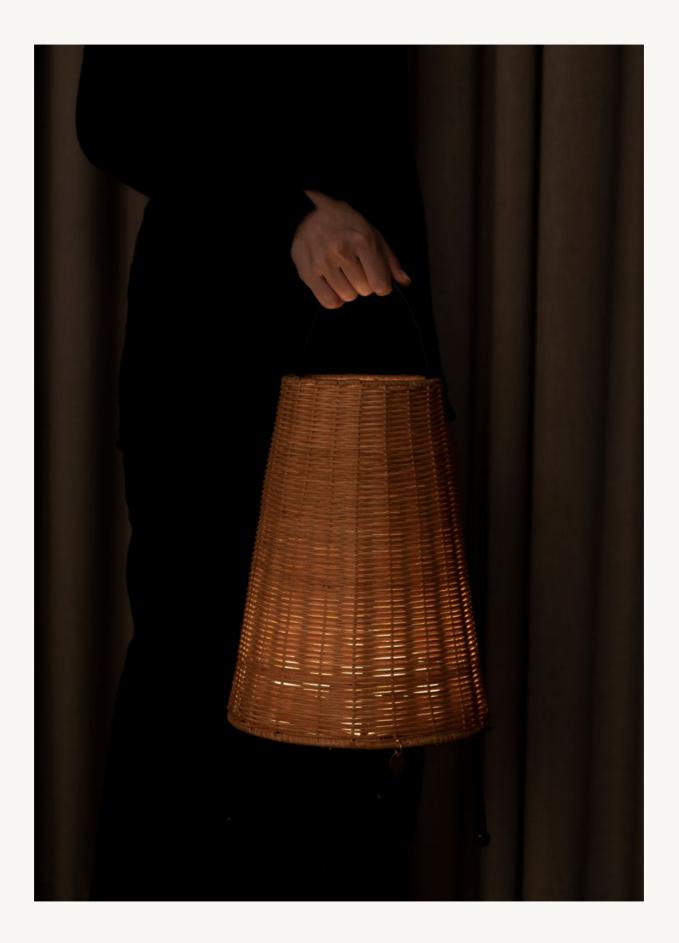

## Porti Braided Lamp

Reinterpreting the form and function of a lantern, the Porti Braided Lamp is a versatile and portable lamp that can be used in a multitude of settings. Emitting a soft and warm light, the lamp features a braided rattan shade that rests on a slender metal frame, resulting in a charming mix of tactility and sleekness. The lamp base features a hover touch function that enables you to control the light intensity as well as turn the lamp on and off with just a gentle touch or tap, and adjustable feet that help you to align the lamp on uneven surfaces.