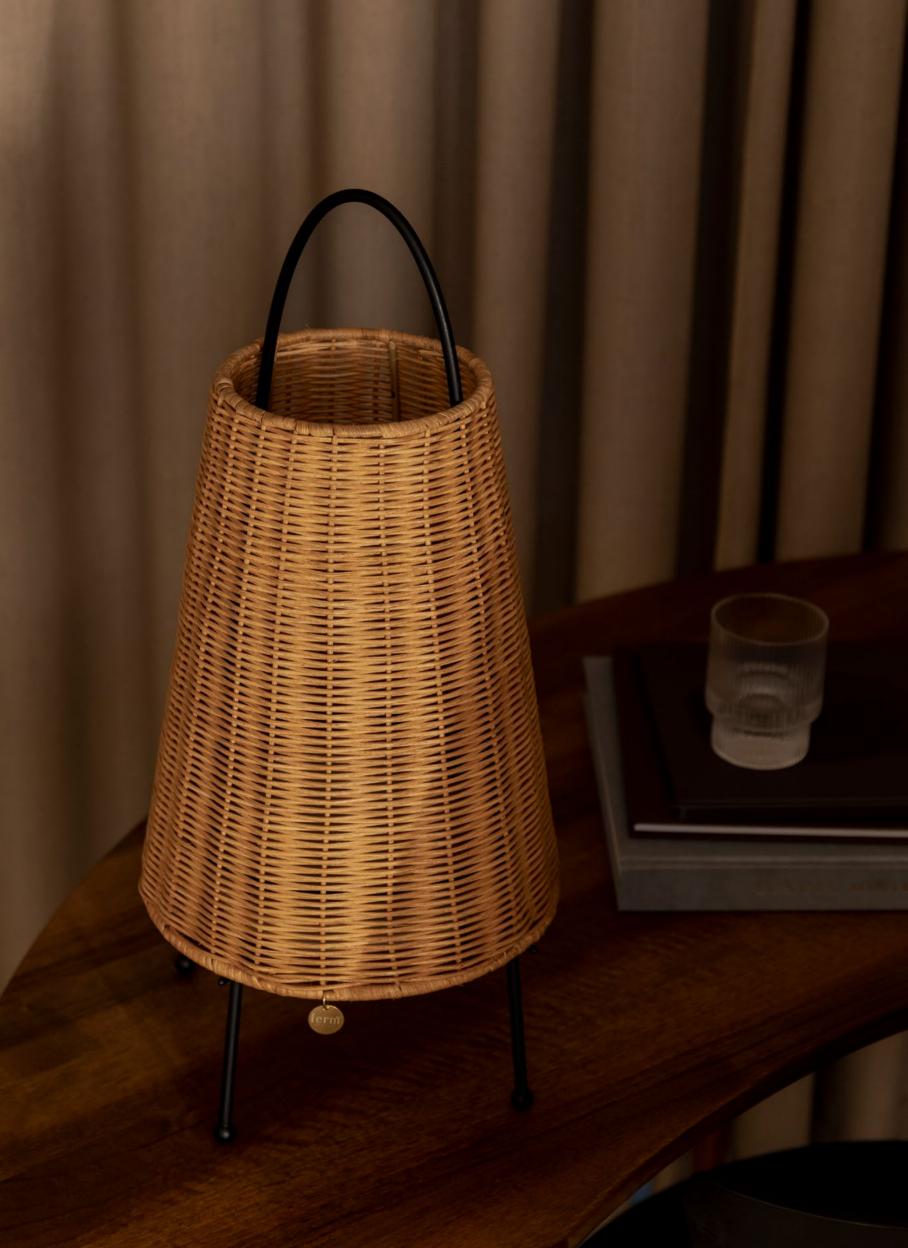

# Porti Braided Lamp

## Porti Braided Lamp

Reinterpreting the form and function of a lantern, the Porti Braided Lamp is a versatile and portable lamp that can be used in a multitude of settings. Emitting a soft and warm light, the lamp features a braided rattan shade that rests on a slender metal frame, resulting in a charming mix of tactility and sleekness. The lamp base features a hover touch function that enables you to control the light intensity as well as turn the lamp on and off with just a gentle touch or tap, and adjustable feet that help you to align the lamp on uneven surfaces.

### PORTI BRAIDED LAMP

| Size:        | Ø: 25 x H: 50 cm                            |
|--------------|---------------------------------------------|
|              | Ø: 9.8 x H: 19.7 in                         |
| Material:    | Braided rattan with iron base and LED dome  |
| Care:        | Wipe with a dry cloth                       |
| Info:        | Voltage: 220-240V – 50Hz.                   |
|              | Light source: 2W Non removable dimma-       |
|              | ble LED light source, warm white. 2700K,    |
|              | CRI >90. Dimmable up to 50 lm               |
|              | Service life: 30.000 hours. Including 1.5 m |
|              | USB cable type C. Adapter not included.     |
|              | Needed adapter specification: 100-240V,     |
|              | 5V/2A output                                |
| Net. weight: | 1 kg                                        |
| Packsize:    | 2                                           |