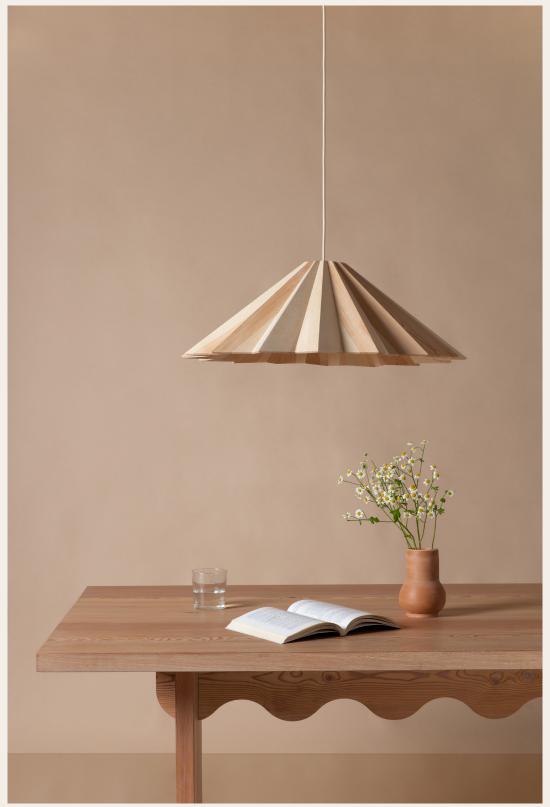

### JANUARY 2024

Meticulously shaped from premium veneer through an intricate handcrafted process, the Stratus lamp is an ode to the dedication and expertise of artisans, for it defies the confines of mechanized production.

Inspired by the artistry of instrument building, the shape of the lamp is reminiscent of traditional folded textile lampshades, but its materiality and the pure and natural simplicity of the wood give it a complete new expression.

#### DESIGNER: Niklas Jessen

MATERIALS Wood

<u>COLOURS</u> Natural wood

#### **DIMENSIONS**

Big: ∅ 64,5x21,5 cm Small: ∅ 49,5x17,5 cm