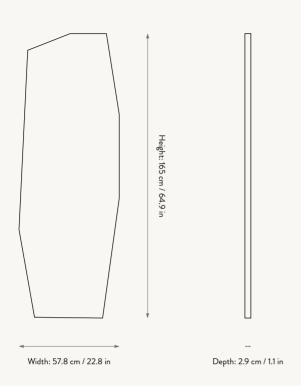

#### SHARD MIRROR - FULL SIZE - BLACK

H: 165 x W: 57.8 x D: 2.9 cm Size: H: 64.9 x W: 22.8 x D: 1.1 in Mirror Glass. MDF backing

Care: Wipe with a damp cloth or gently clean with a soft sponge

and mild detergent
L-shaped screws for wall mounting included.

Registered design

Country: China
Net. weight: 16.4 kg
Packsize: 1