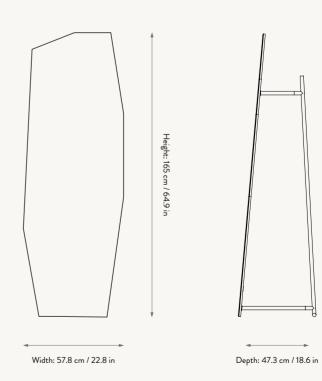

#### SHARD MIRROR - FULL SIZE - BLACK

H: 165 x W: 57.8 x D: 2.9 cm Size: H: 64.9 x W: 22.8 x D: 1.1 in Mirror Glass. MDF backing

Care: Wipe with a damp cloth or gently clean with a soft sponge

and mild detergent
L-shaped screws for wall mounting included.

Registered design

Country: China
Net. weight: 16.4 kg
Packsize: 1