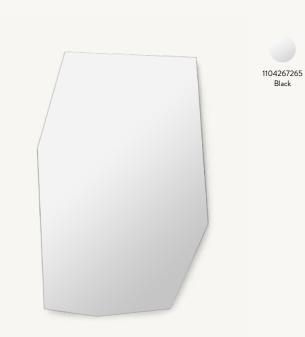

#### SHARD MIRROR - BLACK

H: 76.4 x W: 50.5 x D: 2.9 cm Size: H: 30.1 x W: 19.9 x D: 1.1 in Mirror Glass. MDF backing

Wipe with a damp cloth or gently clean with a soft sponge and mild detergent
L-shaped screws for wall mounting included. Care:

Registered design

Country: China Net. weight: 5.6 kg Packsize:

### SHARD MIRROR