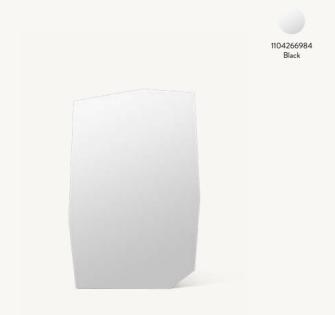

#### SHARD MIRROR - FULL SIZE - BLACK

H: 165 x W: 57.8 x D: 2.9 cm Size: H: 64.9 x W: 22.8 x D: 1.1 in Mirror Glass. MDF backing

Care: Wipe with a damp cloth or gently clean with a soft sponge

and mild detergent
L-shaped screws for wall mounting included.

Registered design

Country: China
Net. weight: 16.4 kg
Packsize: 1