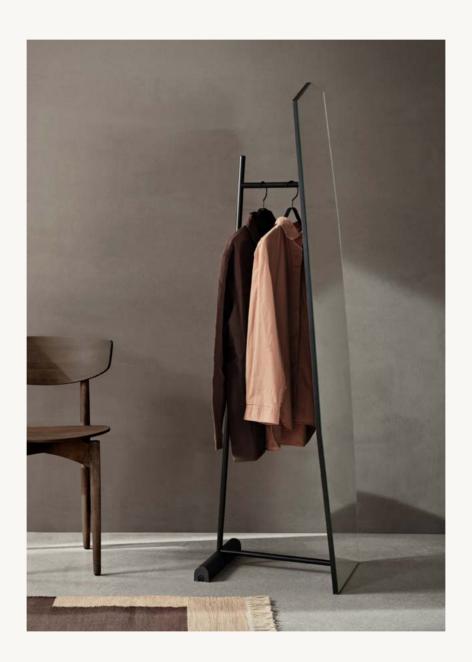

# SHARD FREE STANDING MIRROR - FULL SIZE - BLACK

H: 165 x W: 57,8 x D: 47,3 cm

H: 65 x W: 22.8 x D: 18.6 in Mirror Glass. MDF backing. Powder coated iron Material:

Wipe with a damp cloth or gently clean with a soft sponge Care:

and mild detergent Registered design China

Country: Net. weight: 23,6 kg Packsize:

Info:

# SHARD FREE STANDING MIRROR - FULL SIZE

Space to feel comfortably you