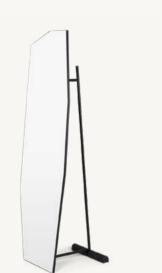

# SHARD FREE STANDING MIRROR - FULL SIZE - BLACK

H: 165 x W: 57,8 x D: 47,3 cm

H: 65 x W: 22.8 x D: 18.6 in Mirror Glass. MDF backing. Powder coated iron Material:

Wipe with a damp cloth or gently clean with a soft sponge Care:

and mild detergent Registered design China

Country: Net. weight: 23,6 kg Packsize:

Info:

# SHARD FREE STANDING MIRROR - FULL SIZE

Space to feel comfortably you