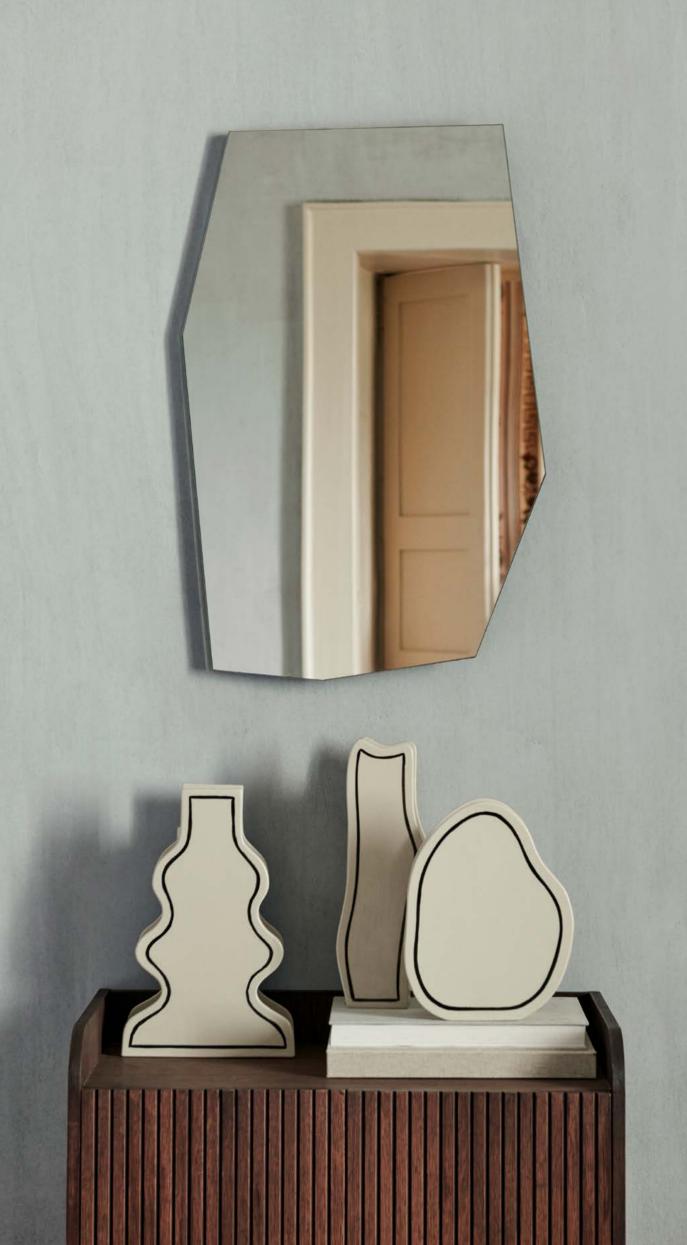

# **Shard Mirrors**

Add a striking expression to your home with the intriguing Shard Mirror. Its name references the inspiration behind the mirror, which rose from looking at the sharp, raw edges on pieces of broken ceramic, glass and rock. The asymmetrical Shard Mirrors can be used throughout the home, be it in the bathroom, hallway or bedroom, and will act as both a decorative and functional piece within the room.

#### SHARD MIRROR - BLACK

H: 76.4 x W: 50.5 x D: 2.9 cm Size: H: 30.1 x W: 19.9 x D: 1.1 in Mirror Glass. MDF backing

Wipe with a damp cloth or gently clean with a soft sponge and mild detergent
L-shaped screws for wall mounting included. Care: