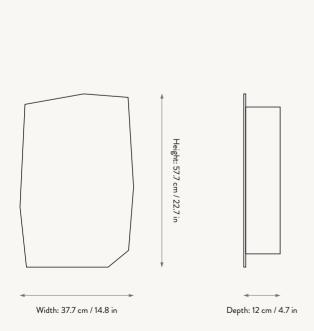

## SHARD MIRROR CABINET - BLACK

H: 57.7 x W: 37.7 x D: 12 cm

H: 22.7 x W: 14.8 x D: 4.7 in

Powder coated galvanized iron and stainless steel with mirror polish Material: Care:

Wipe with a damp cloth or gently clean with a soft sponge

and mild detergent

Max. weight capacity 10 kg. It can be hung in either of both directions so the door can open in either of both ways. Screws for wall mounting included. Registered design Info:

Country: China Net. weight: 7.5 kg Packsize: 1