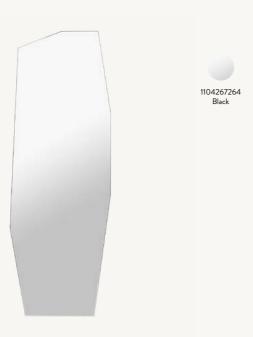

#### SHARD MIRROR - FULL SIZE - BLACK

H: 165 x W: 57.8 x D: 2.9 cm Size: H: 64.9 x W: 22.8 x D: 1.1 in Mirror Glass. MDF backing

Care: Wipe with a damp cloth or gently clean with a soft sponge

and mild detergent
L-shaped screws for wall mounting included.

Registered design

Country: China
Net. weight: 16.4 kg
Packsize: 1

### SHARD MIRROR