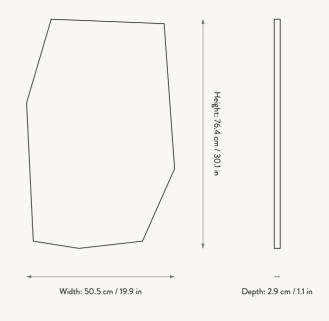

#### SHARD MIRROR - BLACK

H: 76.4 x W: 50.5 x D: 2.9 cm Size: H: 30.1 x W: 19.9 x D: 1.1 in Mirror Glass. MDF backing

Wipe with a damp cloth or gently clean with a soft sponge and mild detergent
L-shaped screws for wall mounting included. Care:

Registered design

Country: China Net. weight: 5.6 kg Packsize: