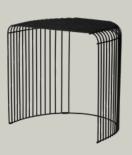

## **SPECIFICATIONS**

PRODUCT TYPE Table PRODUCT NAME CURVA COLOURS Silver Black Taupe **DIMENSIONS** L34 x W48 x H45 cm WEIGHT 3,7 kg Steel w. brass plating MATERIAL Steel w. chrome plating Steel w. powder coating

# **VARIATIONS**