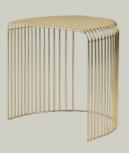

## **SPECIFICATIONS**

PRODUCT TYPE Table PRODUCT NAME CURVA COLOURS Silver Black Taupe **DIMENSIONS** L34 x W48 x H45 cm WEIGHT 3,7 kg Steel w. brass plating MATERIAL Steel w. chrome plating Steel w. powder coating

# **VARIATIONS**