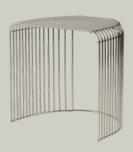

## **SPECIFICATIONS**

PRODUCT TYPE Table PRODUCT NAME CURVA COLOURS Silver Black Taupe **DIMENSIONS** L34 x W48 x H45 cm WEIGHT 3,7 kg Steel w. brass plating MATERIAL Steel w. chrome plating Steel w. powder coating

# **VARIATIONS**