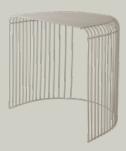

# CURVA TABLE

Product sheet

## **SPECIFICATIONS**

PRODUCT TYPE Table PRODUCT NAME CURVA COLOURS Silver Black Taupe **DIMENSIONS** L34 x W48 x H45 cm WEIGHT 3,7 kg Steel w. brass plating MATERIAL Steel w. chrome plating Steel w. powder coating

### CURVA TABLE / BY AYTM DESIGN TEAM

As with any CURVA item, the CURVA table is a pure statement on its own but also concludes the perfect trio when combined with the new SESSIO collection. Use it as a bedside table or by the couch in a living space. The elegance of the design makes the opportunities countless. Only your creativity sets the limits.

## THE CURVA FAMILY

Inspired by the waves of the ocean, the CURVA family refers to a mild summer day where a warm breeze and blue skies dominates the atmosphere. With the simple curves and contours, CURVA casts beautiful shadows and reflections that adds dimension and dynamic to any space. The overall appearance of CURVA takes on a light touch and blends perfectly into any setting. The simple wires creates a sleek, yet sculptural, expression that combines practicality with aesthetic with a functionality that is determined solely by your imagination.