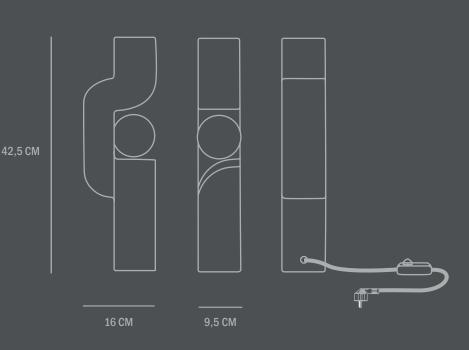

## Product no: 223028

Type: Lamp / Indoc

Designer / Year of design: Kristian Sofus Hansen & Tommy Hyldahl, 2021

Colour: Dark Grey Material: Ceramic Cable: Fabric covered cable with dimmer switch / Black

Dimensions: L16 / W9,5 / H42,5 CM Cable lenght: 200 CM