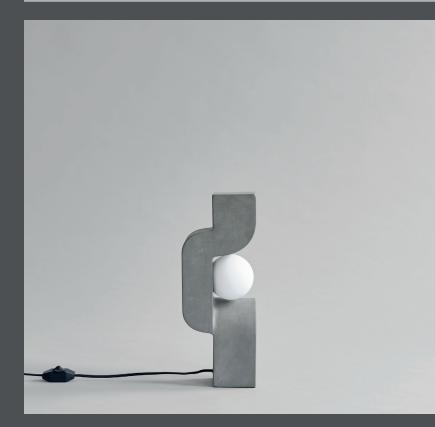

## SITTING MAN TABLE LAMP

Reminiscing the silhouette of a sitting man, The Sitting Man is a light sculpture with an illuminating glass sphere positioned in the middle of a spiralling composition. The complex structure is a fine-tuned balance between structure and weight, aesthetic, and function, with the attempt of challenging our perception of form and light. When turned off the ceramic material is in the same nuance. But when lit the structure reflects the light in different directions

The Sitting Man comes in two sizes, a floor lamp, and a table lamp.

Designed by Kristian Sofus Hansen & Tommy Hyldahl.

## Product no: 223028

Type: Lamp / Indoc

Designer / Year of design: Kristian Sofus Hansen & Tommy Hyldahl, 2021

Colour: Dark Grey Material: Ceramic Cable: Fabric covered cable with dimmer switch / Black

Dimensions: L16 / W9,5 / H42,5 CM Cable lenght: 200 CM